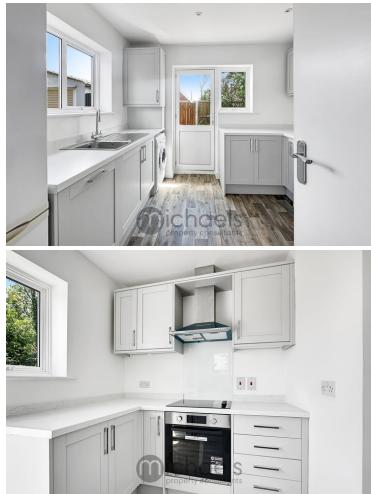

#### Kitchen

10' 1" x 10' 0" (3.07m x 3.05m) A newly installed kitchen comprising of; a range of base and eye level fitted units with complimenting work surfaces over, inset sink, drainer and taps over, inset electric oven, four ring hob and extractor fan over, integrated dishwasher, space for freestanding fridge/freezer, washing machine (both to remain), wood effect flooring, window to side and rear aspect, door to rear aspect (leading to rear garden)