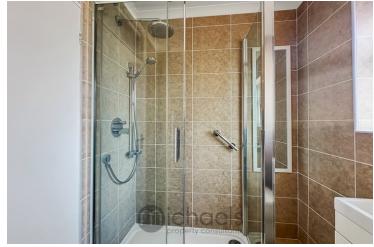

#### Shower Room & W.C

Fully tiled shower room comprising of; tiled walls, W.C, wash hand basin, walk in double width shower cubicle, window to side aspect