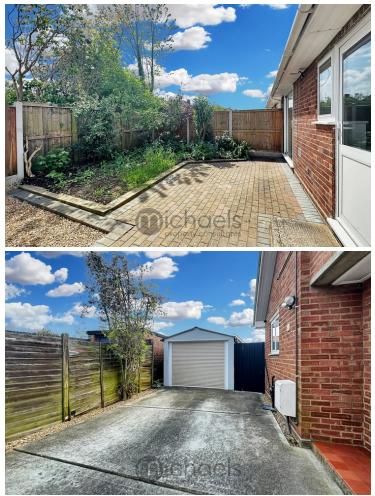

#### Outside, Garden, Parking & Garage

Outside, mature frontage is offered in the form of an area predominately laid to lawn and features an array of mature hedges, shrubs and trees. Off road parking is offered on a driveway to the front, whilst there is also the added luxury of a detached garage. A low maintenance rear garden benefits from a block paved patio and again features an array of shrubs, trees and plants throughout, offering the ideal place for peaceful reflection.