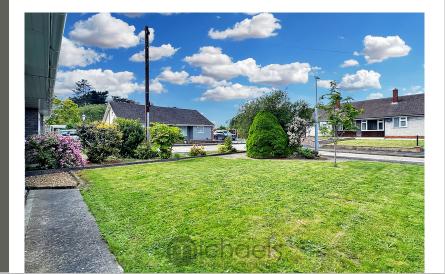

#### Outside, Garden, Parking & Garage

Outside, mature frontage is offered in the form of an area predominately laid to lawn and features an array of mature hedges, shrubs and trees. Off road parking is offered on a driveway to the front, whilst there is also the added luxury of a detached garage. A low maintenance rear garden benefits from a block paved patio and again features an array of shrubs, trees and plants throughout, offering the ideal place for peaceful reflection.