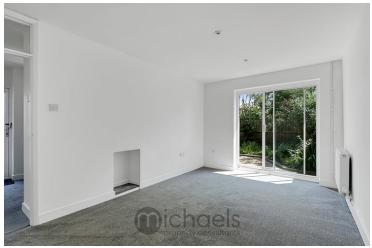

#### **Reception Room**

15' 1" x 9' 11" (4.60m x 3.02m) Retractable patio doors to rear aspect, inset fireplace cove, radiator