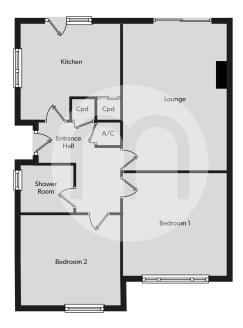

#### Floorplans

#### **Entrance Hall**

Entrance door to side aspect, radiator, doors and access to:

#### Kitchen

10' 1" x 10' 0" (3.07m x 3.05m) A newly installed kitchen comprising of; a range of base and eye level fitted units with complimenting work surfaces over, inset sink, drainer and taps over, inset electric oven, four ring hob and extractor fan over, integrated dishwasher, space for freestanding fridge/freezer, washing machine (both to remain), wood effect flooring, window to side and rear aspect, door to rear aspect (leading to rear garden)

#### **Reception Room**

15' 1" x 9' 11" (4.60m x 3.02m) Retractable patio doors to rear aspect, inset fireplace cove, radiator

#### Master Bedroom

10' 1" x 8' 9" (3.07m x 2.67m) Window to front aspect (overlooking front garden), radiator

#### **Bedroom Two**

11' 10" x 9' 10" (3.61m x 3.00m) Window to front aspect, radiator

#### Shower Room & W.C

Fully tiled shower room comprising of; tiled walls, W.C, wash hand basin, walk in double width shower cubicle, window to side aspect

#### Outside, Garden, Parking & Garage

Outside, mature frontage is offered in the form of an area predominately laid to lawn and features an array of mature hedges, shrubs and trees. Off road parking is offered on a driveway to the front, whilst there is also the added luxury of a detached garage. A low maintenance rear garden benefits from a block paved patio and again features an array of shrubs, trees and plants throughout, offering the ideal place for peaceful reflection.