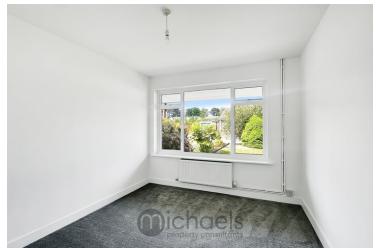

#### Master Bedroom

10' 1" x 8' 9" (3.07m x 2.67m) Window to front aspect (overlooking front garden), radiator

#### **Bedroom Two**

11' 10" x 9' 10" (3.61m x 3.00m) Window to front aspect, radiator