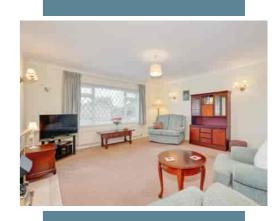

PRICE GUIDE £440,000 - £465,000

WATCH THE FILM AND 3D TOUR and view EXPERT PHOTOGRAPHY at craneandco.co.uk (ALL PROVIDED FREE FOR ALL OUR SELLERS)

A fantastic unique 2 bedroom detached bungalow in a very sought after location. The grand entrance hall compliments the impressive accommodation throughout. The bright and airy rooms are such a lovely feature and really do make this home stand out and the living/dining room is a great social living space. There is huge potential to extend into the loft or to the back (subject to planning) making this a very attractive opportunity if you wish for some extra room. Both bedrooms are a fantastic size and there is a wet room. Easterly facing mature gardens offer a private haven for any keen gardener with flowering boarders mature trees and various sheds, large patio area perfect for alfresco dining. To the front there is huge amounts of kerb appeal with the arched covered entrance, plenty of parking and garage. The property is offered for sale with no onward chain.

#### Room Sizes

Hallway Living/Dining Room - 24' 2" x 14' 3" Kitchen - 12' 9" x 11' 3" Bedroom 1 - 13' 2" x 11' 1" Bedroom 2 - 13' 2" x 10' 2" Bathroom Outside Front Garden Driveway Garage - 18' 6" x 9' 1" Rear Garden