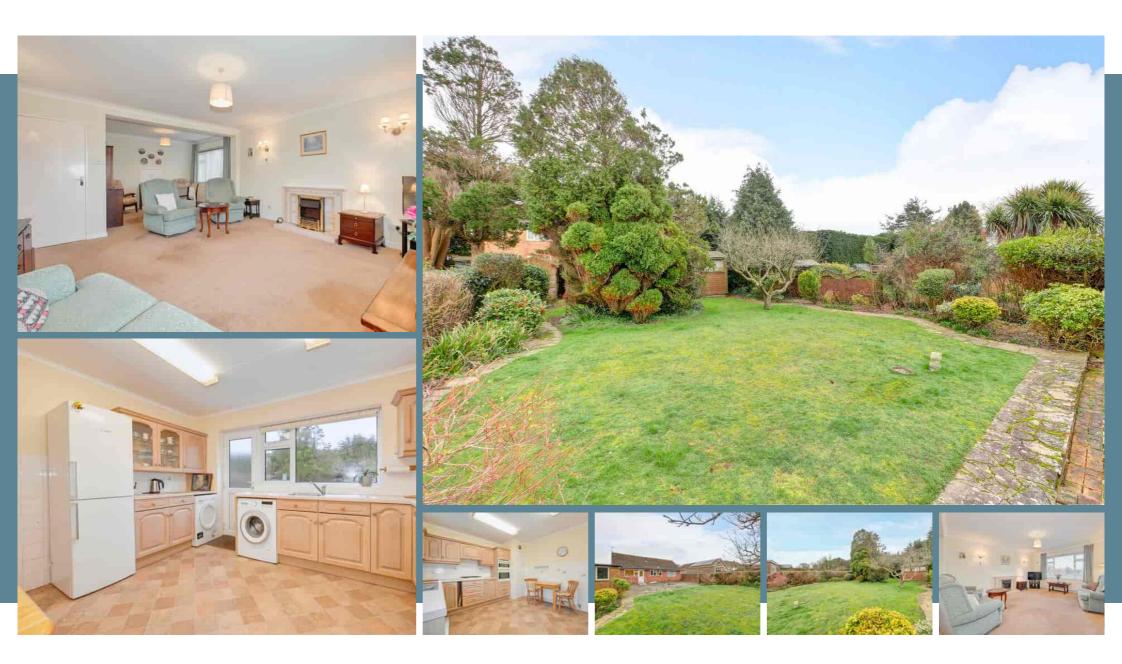

PRICE GUIDE £440,000 - £465,000

WATCH THE FILM AND 3D TOUR and view EXPERT PHOTOGRAPHY at craneandco.co.uk (ALL PROVIDED FREE FOR ALL OUR SELLERS)

A fantastic unique 2 bedroom detached bungalow in a very sought after location. The grand entrance hall compliments the impressive accommodation throughout. The bright and airy rooms are such a lovely feature and really do make this home stand out and the living/dining room is a great social living space. There is huge potential to extend into the loft or to the back (subject to planning) making this a very attractive opportunity if you wish for some extra room. Both bedrooms are a fantastic size and there is a wet room. Easterly facing mature gardens offer a private haven for any keen gardener with flowering boarders mature trees and various sheds, large patio area perfect for alfresco dining. To the front there is huge amounts of kerb appeal with the arched covered entrance, plenty of parking and garage. The property is offered for sale with no onward chain.

#### Main Features

- Detached Bungalow
- Unique Bungalow
- 2 Double Bedrooms
- Sought After Location
- Room For Extension (STPP)
- Easterly Facing Garden
- Very Spacious Accomodation
- No Onward Chain