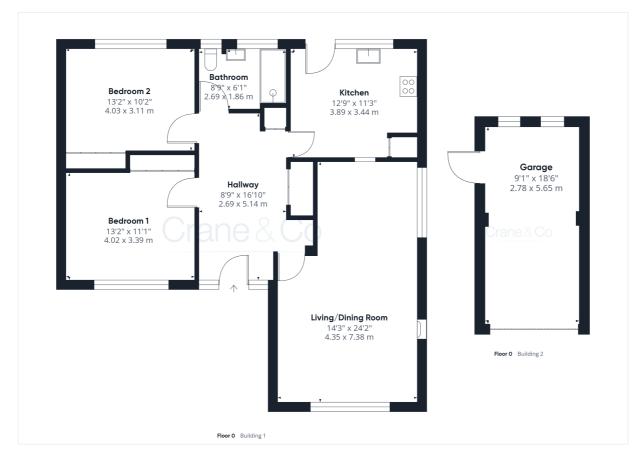

#### Room Sizes

Hallway Living/Dining Room - 24' 2" x 14' 3" Kitchen - 12' 9" x 11' 3" Bedroom 1 - 13' 2" x 11' 1" Bedroom 2 - 13' 2" x 10' 2" Bathroom Outside Front Garden Driveway Garage - 18' 6" x 9' 1" Rear Garden