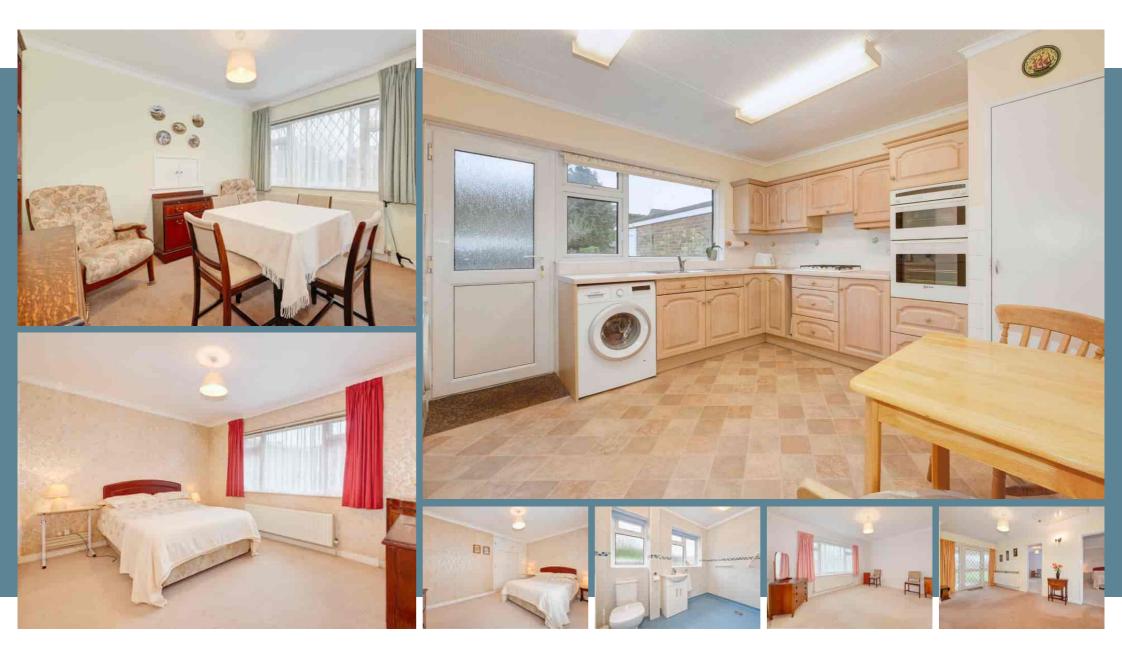

PRICE GUIDE £440,000 - £465,000

WATCH THE FILM AND 3D TOUR and view EXPERT PHOTOGRAPHY at craneandco.co.uk (ALL PROVIDED FREE FOR ALL OUR SELLERS)

A fantastic unique 2 bedroom detached bungalow in a very sought after location. The grand entrance hall compliments the impressive accommodation throughout. The bright and airy rooms are such a lovely feature and really do make this home stand out and the living/dining room is a great social living space. There is huge potential to extend into the loft or to the back (subject to planning) making this a very attractive opportunity if you wish for some extra room. Both bedrooms are a fantastic size and there is a wet room. Easterly facing mature gardens offer a private haven for any keen gardener with flowering boarders mature trees and various sheds, large patio area perfect for alfresco dining. To the front there is huge amounts of kerb appeal with the arched covered entrance, plenty of parking and garage. The property is offered for sale with no onward chain.

#### Main Features

- Detached Bungalow
- Unique Bungalow
- 2 Double Bedrooms
- Sought After Location
- Room For Extension (STPP)
- Easterly Facing Garden
- Very Spacious Accomodation
- No Onward Chain