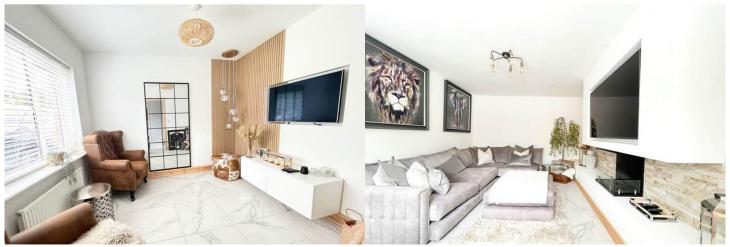

The interior of this beautifully presented property comprises two reception rooms, downstairs WC and modern fitted kitchen with dining area on the ground floor. The first floor consists of 4 bedrooms with the 5th being used as a dressing, the family bathroom and ensuite bathroom in the master bedroom. The exterior boasts a private landscaped rear garden with paved terrace, artificial lawn, timber pergola and covered seating area, perfect for enjoying the summer months. The garage has partly been converted, with the front side being a usable garage store and a home office/garden room with modern electric fire with integrated seating bench to the side