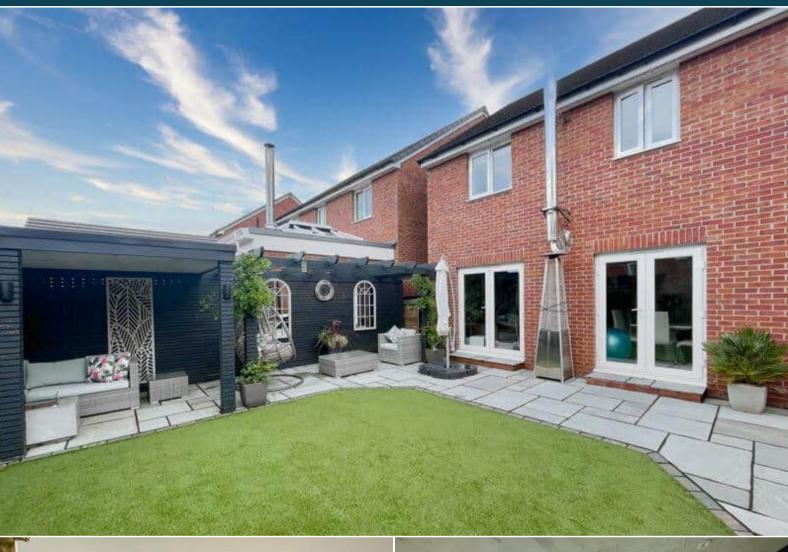

The interior of this beautifully presented property comprises two reception rooms, downstairs WC and modern fitted kitchen with dining area on the ground floor. The first floor consists of 4 bedrooms with the 5th being used as a dressing, the family bathroom and ensuite bathroom in the master bedroom. The exterior boasts a private landscaped rear garden with paved terrace, artificial lawn, timber pergola and covered seating area, perfect for enjoying the summer months. The garage has partly been converted, with the front side being a usable garage store and a home office/garden room with modern electric fire with integrated seating bench to the side

Located in the sought after village of Llanilid, the property is close to a range of amenities, including shops, supermarkets, restaurants and pubs. Excellent transport connections can be found from Pencoed Train Station, Llanharan Train Station, The M4 and many local bus routes