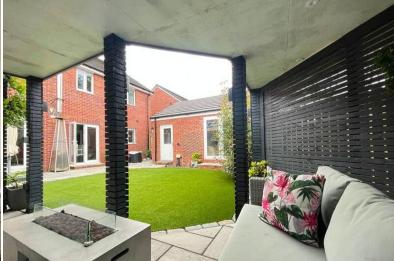

The interior of this beautifully presented property comprises two reception rooms, downstairs WC and modern fitted kitchen with dining area on the ground floor. The first floor consists of 4 bedrooms with the 5th being used as a dressing, the family bathroom and ensuite bathroom in the master bedroom. The exterior boasts a private landscaped rear garden with paved terrace, artificial lawn, timber pergola and covered seating area, perfect for enjoying the summer months. The garage has partly been converted, with the front side being a usable garage store and a home office/garden room with modern electric fire with integrated seating bench to the side