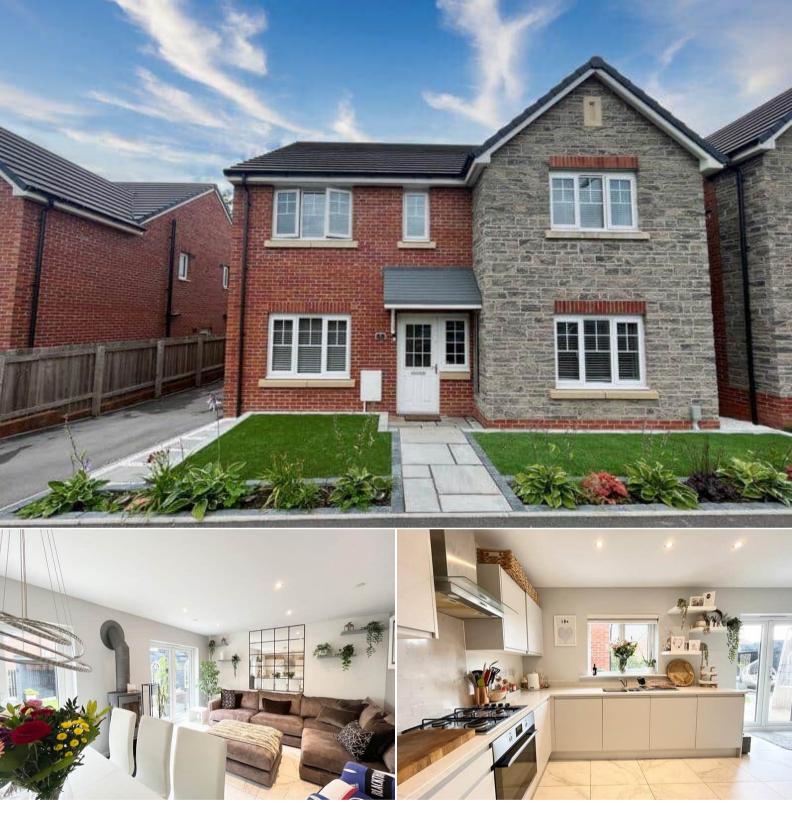

## Maes Hedd Pontyclun

Bettermove are proud to present this impressive 5 bedroom detached house in the sought after area of Llanilid available with no forward chain.

The property benefits from double glazing, gas central heating throughout and has off street parking available via the driveway. The council tax band is F.

The interior of this beautifully presented property comprises two reception rooms, downstairs WC and modern fitted kitchen with dining area on the ground floor. The first floor consists of 4 bedrooms with the 5th being used as a dressing, the family bathroom and ensuite bathroom in the master bedroom. The exterior boasts a private landscaped rear garden with paved terrace, artificial lawn, timber pergola and covered seating area, perfect for enjoying the summer months. The garage has partly been converted, with the front side being a usable garage store and a home office/garden room with modern electric fire with integrated seating bench to the side

Located in the sought after village of Llanilid, the property is close to a range of amenities, including shops, supermarkets, restaurants and pubs. Excellent transport connections can be found from Pencoed Train Station, Llanharan Train Station, The M4 and many local bus routes