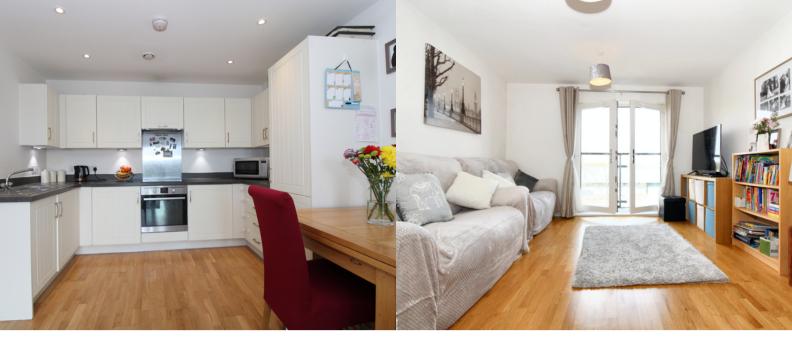

# OPEN PLAN KITCHEN/DINING/LIVING ROOM

3.32m x 6.55m (10' 11" x 21' 6")

A large open plan reception room with a fitted Shaker Style kitchen with wall and base units. Integrated fridge/freezer and oven and hob. Space for a dining table and sofas. Wooden style flooring and Juliet Balcony. Radiators.