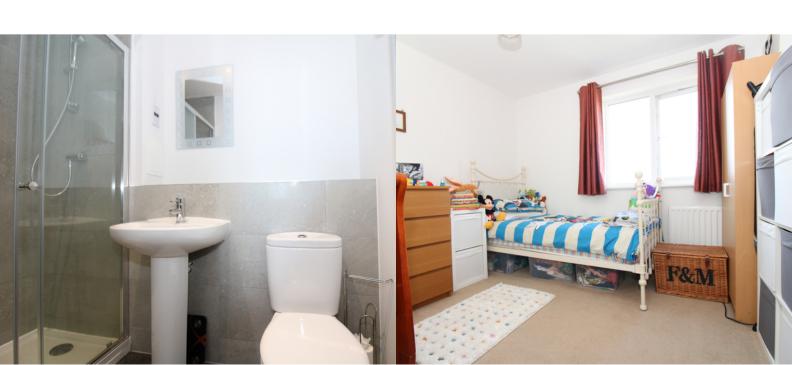

#### **EN-SUITE SHOWER ROOM**

1.47m x 1.51m (4' 10" x 4' 11")

Shower cubicle, low level wc and wash hand basin. Heated towel rail. Tiled floors and partially tiled walls.

# **BEDROOM TWO**

3.15m x 3.21m (10' 4" x 10' 6")

Double bedroom with window to the rear aspect. Radiator.