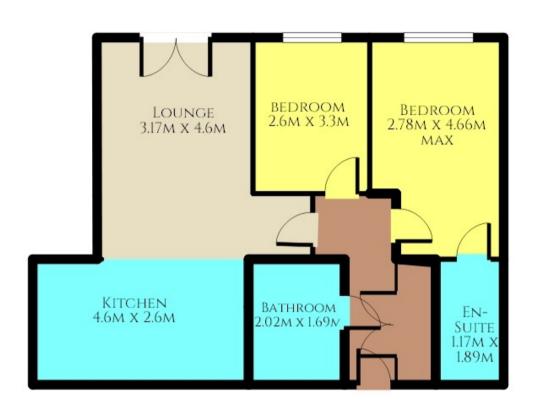

# OPEN PLAN KITCHEN/DINING/LIVING ROOM

3.32m x 6.55m (10' 11" x 21' 6")

A large open plan reception room with a fitted Shaker Style kitchen with wall and base units. Integrated fridge/freezer and oven and hob. Space for a dining table and sofas. Wooden style flooring and Juliet Balcony. Radiators.

# **BEDROOM ONE**

3.08m x 4.78m (10' 1" x 15' 8")

Double bedroom with window to the rear. Built in wardrobe. Radiator. Door to the en-suite.

# **BEDROOM TWO**

3.15m x 3.21m (10' 4" x 10' 6")

Double bedroom with window to the rear aspect. Radiator.

# **FAMILY BATHROOM**

1.69m x 2.20m (5' 7" x 7' 3")

Three piece suite comprising side panel bath, low level wc and wash hand basin. Heated towel rail. Tiled floor and partially tiled walls.