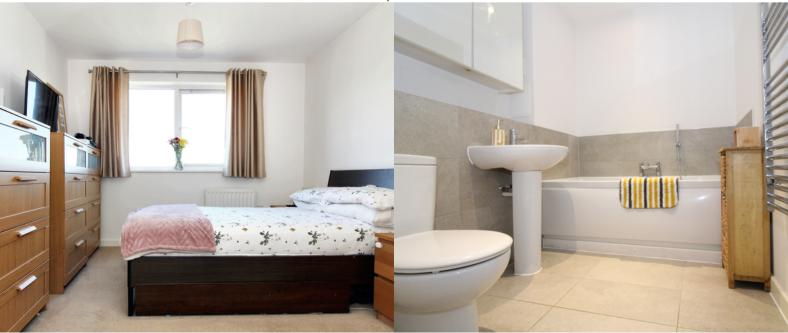

# **BEDROOM ONE**

3.08m x 4.78m (10' 1" x 15' 8")

Double bedroom with window to the rear. Built in wardrobe. Radiator. Door to the en-suite.

#### **EN-SUITE SHOWER ROOM**

1.47m x 1.51m (4' 10" x 4' 11")

Shower cubicle, low level wc and wash hand basin. Heated towel rail. Tiled floors and partially tiled walls.

# **FAMILY BATHROOM**

1.69m x 2.20m (5' 7" x 7' 3")

Three piece suite comprising side panel bath, low level wc and wash hand basin. Heated towel rail. Tiled floor and partially tiled walls.