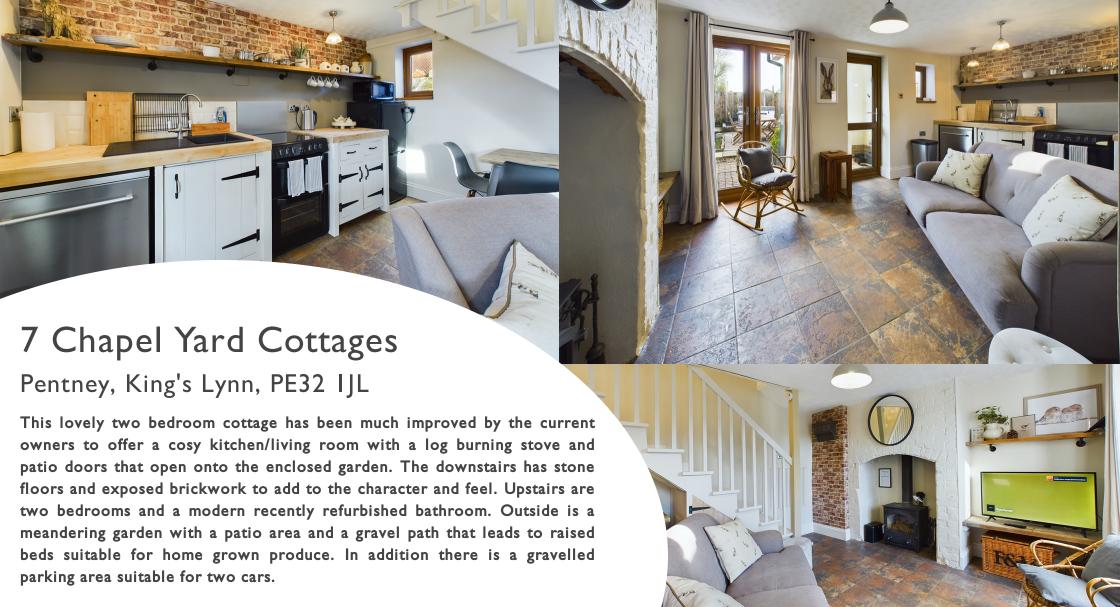

16'  $3" \times 11' \cdot 10"$  (4.95m  $\times 3.61m$ ) Max. Two double glazed window to front and rear.

Kitchen Area: Feature exposed brick wall. Base storage cupboards with wooden worktop. Sink and drainer with mixer tap. Dishwasher. Electric oven. Space for fridge freezer. Under stairs dining area. Stone floor. Under stairs storage cupboard.

Living Area: Feature exposed brickwork. Patio door to garden. Log burning stove within fireplace, Stone floor

Landing

Loft hatch.

Bedroom I

9' 10"  $\times$  11' 11" (3.00m  $\times$  3.63m) Double glazed window to front with internal shutter. Electric heater.