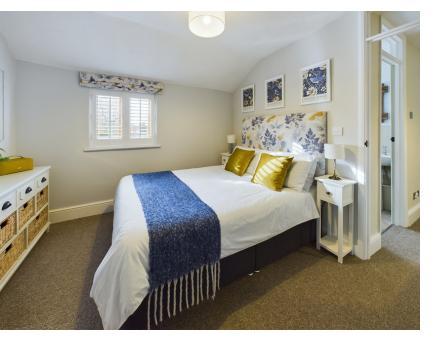

Living Area: Feature exposed brickwork. Patio door to garden. Log burning stove within fireplace, Stone floor

Landing

Loft hatch.

Bedroom I

9' 10"  $\times$  11' 11" (3.00m  $\times$  3.63m) Double glazed window to front with internal shutter. Electric heater.

Bedroom 2

5' II"  $\times$  9' 6" (I.80m  $\times$  2.90m) Double glazed window to front with internal shutter. Electric heater. Airing cupboard.

Bathroom

4' I I"  $\times$  6' 6" (I.50m  $\times$  I.98m) Double glazed window to front. Bath with electric shower. Wash hand basin. W.C. Wall heater.