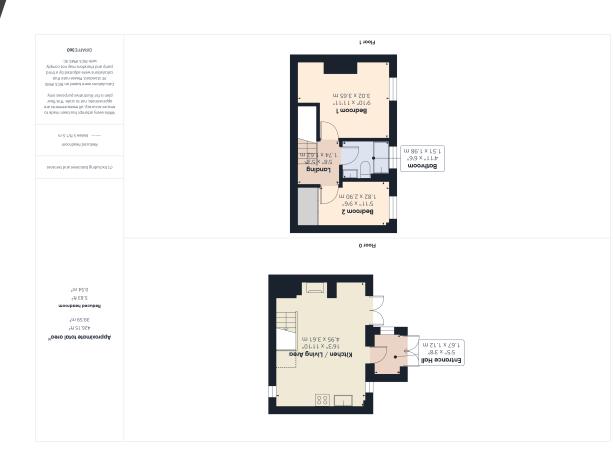

Part Glazed Double Door To Entrance Porch:

Entrance Porch

5' 5"  $\times$  3' 8" (1.65m  $\times$  1.12m) Double glazed window to side. Tiled floor. Part glazed door to kitchen/living room

Kitchen/Living Room

16'  $3" \times 11' \cdot 10"$  (4.95m  $\times 3.61m$ ) Max. Two double glazed window to front and rear.

Kitchen Area: Feature exposed brick wall. Base storage cupboards with wooden worktop. Sink and drainer with mixer tap. Dishwasher. Electric oven. Space for fridge freezer. Under stairs dining area. Stone floor. Under stairs storage cupboard.

Living Area: Feature exposed brickwork. Patio door to garden. Log burning stove within fireplace, Stone floor

Landing

Loft hatch.

Bedroom I

9' 10"  $\times$  11' 11" (3.00m  $\times$  3.63m) Double glazed window to front with internal shutter. Electric heater.

Bedroom 2

5' II"  $\times$  9' 6" (I.80m  $\times$  2.90m) Double glazed window to front with internal shutter. Electric heater. Airing cupboard.

Bathroom

4' I I"  $\times$  6' 6" (I.50m  $\times$  I.98m) Double glazed window to front. Bath with electric shower. Wash hand basin. W.C. Wall heater.