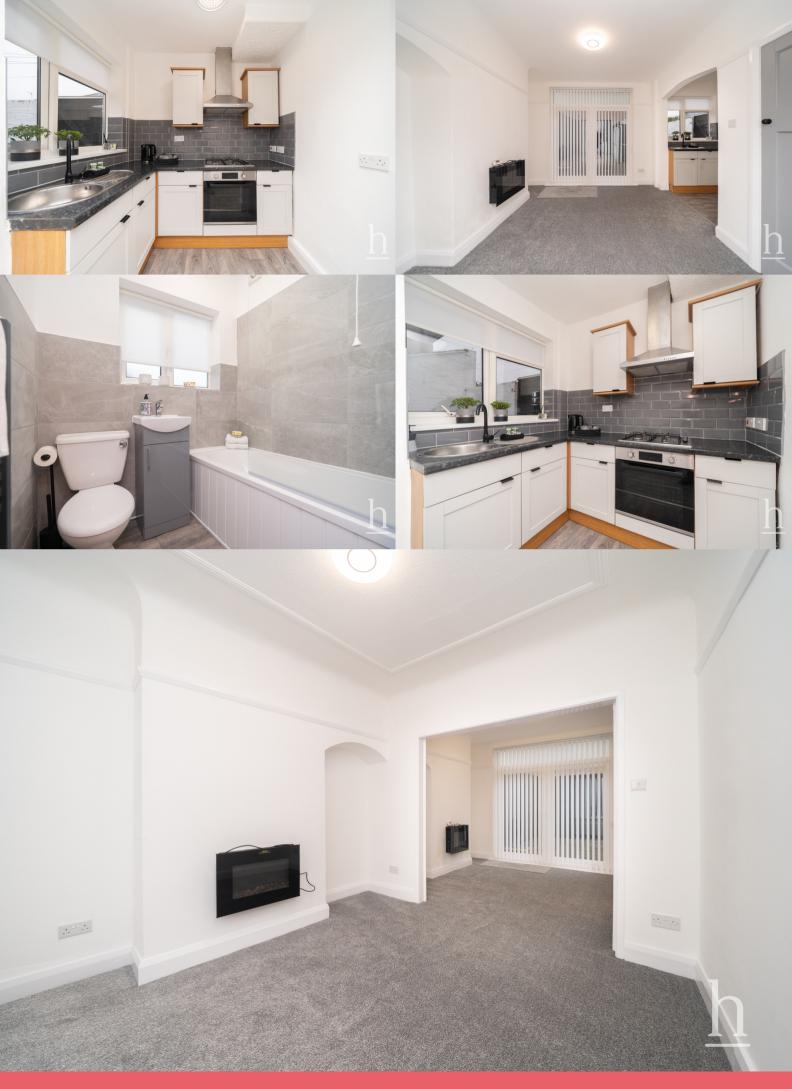

The property has been refurbished throughout to a high standard and comprises an entrance hallway, two reception rooms and kitchen to the ground floor. Whereas the first floor has three bedrooms and a modern family bathroom.

## **Entrance Hallway**

**Lounge** 9' 11" x 10' 8" (3.02m x 3.25m)

**Dining Room** 9' 11" x 9' 9" (3.02m x 2.97m)

**Kitchen** 5' 7" x 6' 6" (1.70m x 1.98m)