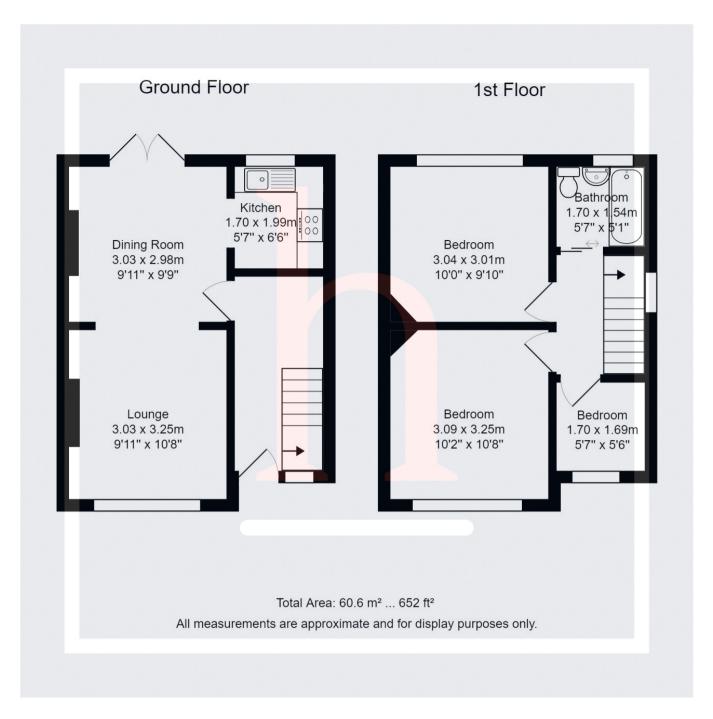

## **Ground Floor**

## **Entrance Hallway**

**Lounge** 9' 11" x 10' 8" (3.02m x 3.25m)

**Dining Room** 9' 11" x 9' 9" (3.02m x 2.97m)

**Kitchen** 5' 7" x 6' 6" (1.70m x 1.98m)

## First Floor

**Bedroom** 10' 2" x 10' 8" (3.10m x 3.25m)

**Bedroom** 10' 0" x 9' 10" (3.05m x 3.00m)

**Bedroom** 5' 7" x 5' 6" (1.70m x 1.68m)

Bathroom 5' 7" x 5' 1" (1.70m x 1.55m)

www.homewirral.co.uk