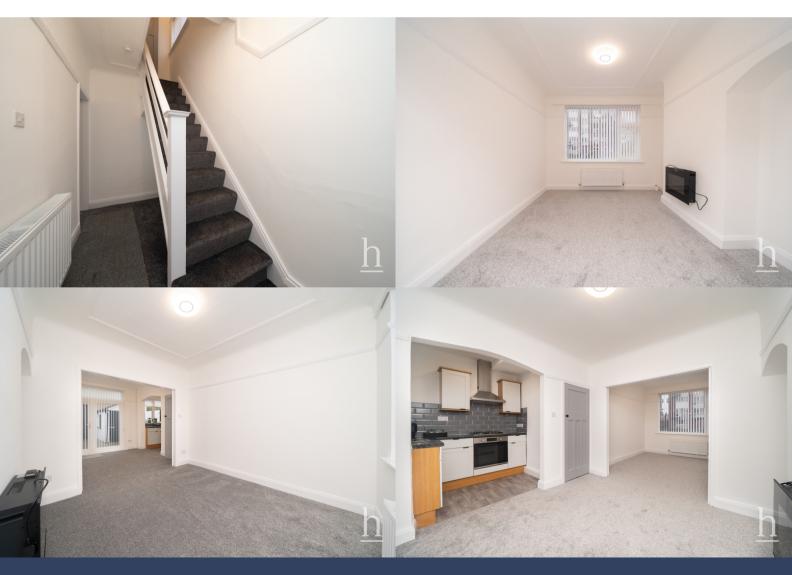

The property has been refurbished throughout to a high standard and comprises an entrance hallway, two reception rooms and kitchen to the ground floor. Whereas the first floor has three bedrooms and a modern family bathroom.

## **Ground Floor**

## **Entrance Hallway**

**Lounge** 9' 11" x 10' 8" (3.02m x 3.25m)

**Dining Room** 9' 11" x 9' 9" (3.02m x 2.97m)

**Kitchen** 5' 7" x 6' 6" (1.70m x 1.98m)