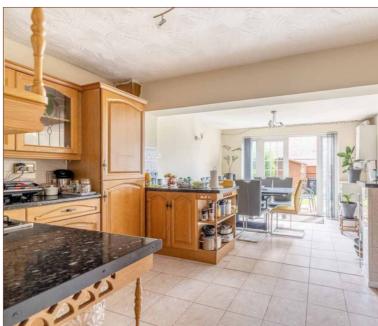

Ideally situated with a very short commute to Heathrow airport yet within catchment for multiple Langley schools is this extended, well-presented mid-terraced family home.

The property comprises an 18ft living room and a good size kitchen with gas cooker and ample storage. The property has also been extended to rear providing an open plan spacious dining area with patio doors opening to the back garden.

> Oakwood Estates

Property Information Floor Plan

THREE BEDROOM MID-TERRACED HOUSE

LARGE KITCHEN WITH PLENTY OF UNITS

LOW MAINTENANCE REAR GARDEN WITH

PLEASANT FRONT GARDEN AND AMPLE RESIDENTS PARKING

18FT LIVING ROOM