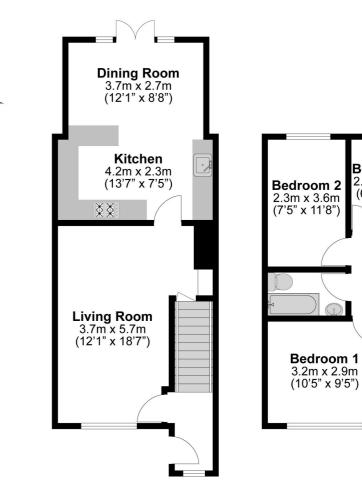

Ideally situated with a very short commute to Heathrow airport yet within catchment for multiple Langley schools is this extended, well-presented mid-terraced family home.

The property comprises an 18ft living room and a good size kitchen with gas cooker and ample storage. The property has also been extended to rear providing an open plan spacious dining area with patio doors opening to the back garden.

The first floor features a very modern fully-tiled bathroom and three good size bedrooms, the master benefitting from fitted storage.

Externally there is a pleasant front garden and low maintenance rear garden enjoying a high degree of privacy, and benefitting rear access and a wooden storage shed. There is a garage in a block, one allocated parking space and ample residents parking available opposite the property.

> Oakwood Estates

Property Information Floor Plan

THREE BEDROOM MID-TERRACED HOUSE

LARGE KITCHEN WITH PLENTY OF UNITS

LOW MAINTENANCE REAR GARDEN WITH

PLEASANT FRONT GARDEN AND AMPLE RESIDENTS PARKING

18FT LIVING ROOM

EXTENDED TO REAR PROVIDING SPACIOUS DINING ROOM WITH PATIO DOORS TO GARDEN

10FT MASTER BEDROOM WITH FITTED WARDROBES

GARAGE IN A BLOCK & ONE ALLOCATED PARKING SPACE

EASY ACCESS TO HEATHROW AIRPORT

**WOODEN STORAGE SHED** 

## **Total Approximate Floor Area**

89 Square metres 958 Square feet

Bedroom 3

2.1m x 2.7m (6'8" x 8'8")

Illustrations are for identification purposes only, measurements are approximate, not to scale.

Prospective purchasers should be aware that these sales particulars are intended as a general guide only and room sizes should not be relied upon for carpets or furnishing. We have not carried out any form of survey nor have we tested any appliance or services, mechanical or electrical. All maps are supplied by Goview.co.uk from Ordnance Survey mapping. Care has been taken in the preparation of these sales particulars, which are thought to be materially correct, although their accuracy is not guaranteed and they do not form part of any contract.