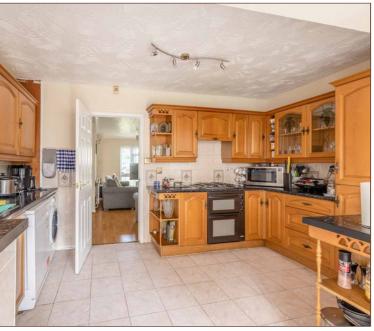

Ideally situated with a very short commute to Heathrow airport yet within catchment for multiple Langley schools is this extended, well-presented mid-terraced family home.

The property comprises an 18ft living room and a good size kitchen with gas cooker and ample storage. The property has also been extended to rear providing an open plan spacious dining area with patio doors opening to the back garden.

> Oakwood Estates

Property Information Floor Plan

THREE BEDROOM MID-TERRACED HOUSE

LARGE KITCHEN WITH PLENTY OF UNITS

LOW MAINTENANCE REAR GARDEN WITH

PLEASANT FRONT GARDEN AND AMPLE RESIDENTS PARKING

18FT LIVING ROOM