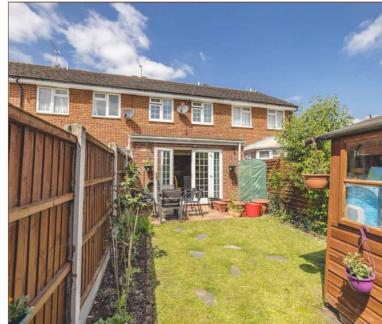

The first floor features a very modern fully-tiled bathroom and three good size bedrooms, the master benefitting from fitted storage.

Externally there is a pleasant front garden and low maintenance rear garden enjoying a high degree of privacy, and benefitting rear access and a wooden storage shed. There is a garage in a block, one allocated parking space and ample residents parking available opposite the property.