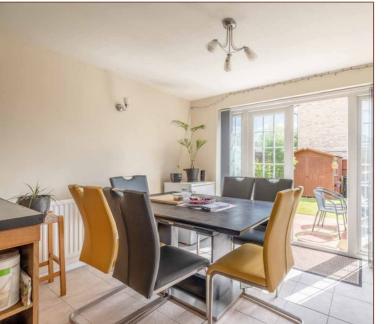

Ideally situated with a very short commute to Heathrow airport yet within catchment for multiple Langley schools is this extended, well-presented mid-terraced family home.

The property comprises an 18ft living room and a good size kitchen with gas cooker and ample storage. The property has also been extended to rear providing an open plan spacious dining area with patio doors opening to the back garden.

EXTENDED TO REAR PROVIDING SPACIOUS DINING ROOM WITH PATIO DOORS TO GARDEN

10FT MASTER BEDROOM WITH FITTED WARDROBES

GARAGE IN A BLOCK & ONE ALLOCATED PARKING SPACE

EASY ACCESS TO HEATHROW AIRPORT

**WOODEN STORAGE SHED** 