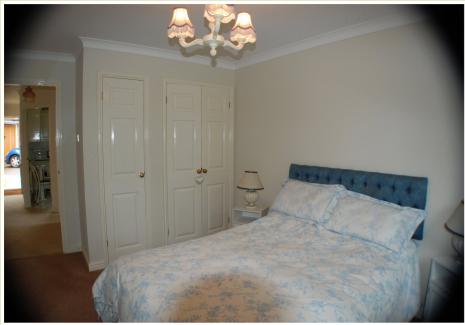

Bedroom 13' 5" x 9' 10" (4.09m x 3.00m) Double glazed window to rear and fitted wardrobes. Radiator.

Bedroom 11' 1" x 7' 5" (3.38m x 2.26m) Double glazed window to front, radiator, Fitted wardrobes

Bathroom White suite comprising bath with shower unit, wash hand basin and wc. Double glazed window to side.