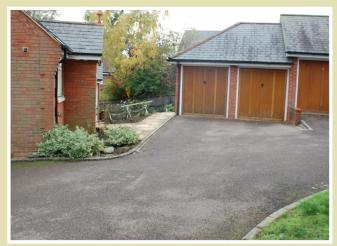

## Outside

Garage Garage. Single lock up garage.

Garden Paved area of garden at rear with borders and fenced boundaries. Timer shed, gate to side.

Maintenance charge We understand there is an annual charge of £100