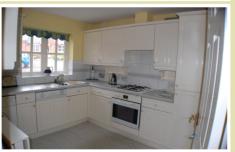

Lounge 17' 2" x 10' 2" (5.23m x 3.10m) Double glazed French doors open to the rear garden. Feature fireplace with electric coal effect fire.

Kitchen 9' 10" x 8' 6" (3.00m x 2.59m) Comprehensively fitted with a good range of modern units. Comprising wall and floor cupboards, ample work surfaces with laminate work surfaces. Inset one and a half bowl sink. Integrated gas hob with electric oven and extractor hood over, integrated dish washer, fridge freezer and space for washing machine. Tiled floor. Double glazed window to front.