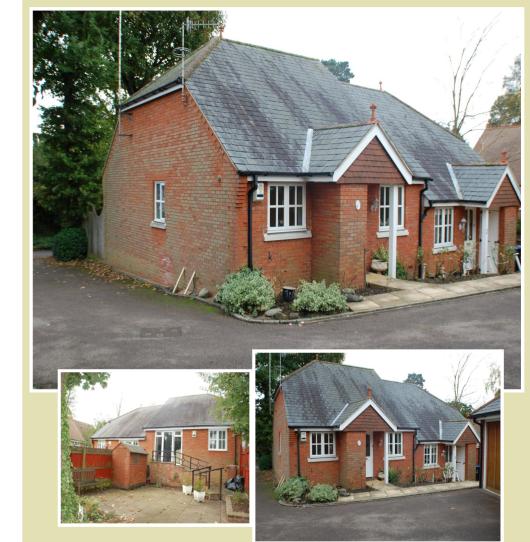

## 1 Church Place, WELWYN, AL6 9FB £320.000

Semi Detached Bungalow For The Over 55's With a garage and 2 Beds. Low Maintenance Property

A 2 Bedroom semi detached bungalow for the over 55's. Ideal for walking to the centre of the village for shops and all facilities. This property has a garage and parking space. Rear garden is

## Outside

Garage Garage. Single lock up garage.

Garden Paved area of garden at rear with borders and fenced boundaries. Timer shed, gate to side.

Maintenance charge We understand there is an annual charge of £100