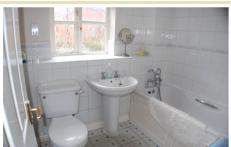

Bedroom 13' 5" x 9' 10" (4.09m x 3.00m) Double glazed window to rear and fitted wardrobes. Radiator.

Bedroom 11' 1" x 7' 5" (3.38m x 2.26m) Double glazed window to front, radiator, Fitted wardrobes

Bathroom White suite comprising bath with shower unit, wash hand basin and wc. Double glazed window to side.