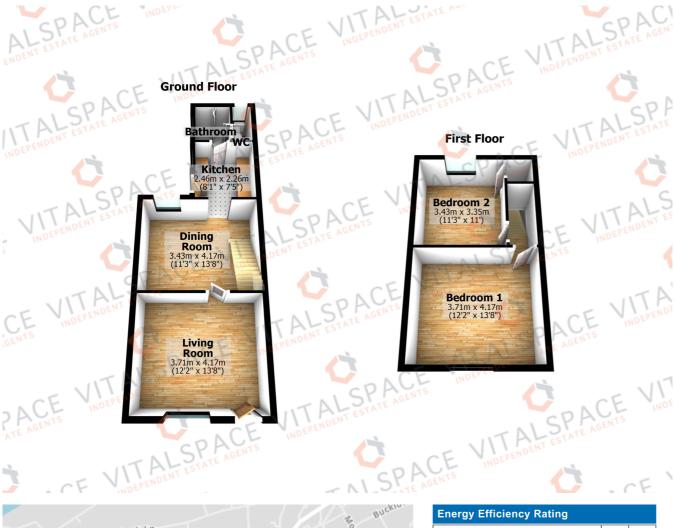

## Warburton Lane, Partington, M31 4WJ

\*\*NO ONWARD CHAIN\*\* - VitalSpace Estate Agents are delighted to offer for sale this immaculately presented, TWO BEDROOM end garden terraced property situated on the ever popular Warburton Lane in Partington. This attractive property offers spacious accommodation throughout and benefits from uPVC double glazing and gas central heating. This attractively presented period home briefly comprises; large 13ft living room, a generously sized dining room which opens into a fitted kitchen. A contemporary shower room and separate WC can also be found to the ground floor. To the first floor there are two well proportioned double bedrooms, the master benefiting from a range of fitted wardrobes. Externally to the front and side, a large enclosed mainly lawned garden can be found with gated off road parking. The side garden itself comes complete with a host of mature bushes and trees providing a secluded feel. To the rear, a west facing garden can be accessed from the kitchen and provides an ideal space for a table and chairs during those summer months. Located in the heart of Partington within walking distance of the shopping centre, Broadoak High School and Partington sports village. Partington also benefits from easy access to Lymm and is only a few minutes drive to the M60 motorway. An internal viewing is highly recommended to fully appreciate all this property has to offer.