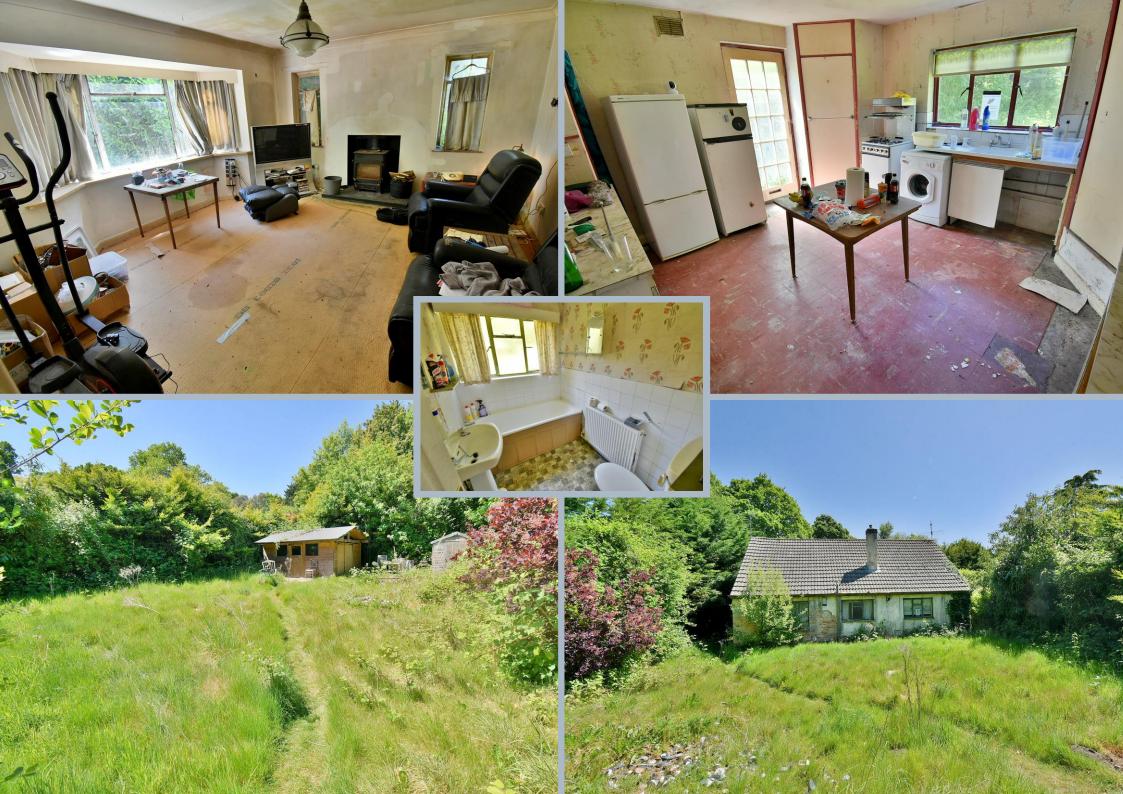

- A two bedroom detached chalet style family home with a converted loft space occupying a secluded plot which is approaching 1/5<sup>th</sup> of an acre
- Entrance hall with ladder giving access to a converted loft space
- Lounge enjoying a dual aspect with a wood burner, bay window overlooking the front garden and a serving hatch through to the kitchen/dining room
- Kitchen/dining room has ample space for table and chairs, cupboard housing a wall mounted gas fired boiler, recess and plumbing for washing machine, space for cooker and window offering a pleasant outlook over the rear garden
- **Bathroom** finished in a white suite incorporating a panelled bath, pedestal wash hand basin, WC
- **Bedroom one** is a generous sized double bedroom with fitted wardrobe enjoying a view over the rear garden
- **Bedroom two** is also a good sized double bedroom with fitted wardrobe enjoying a view over the front garden
- The **loft space** has been converted to create two separate useful storage areas both with windows
- The **rear garden** offers an excellent degree of seclusion, faces a westerly aspect and measures approximately 65' x 55'. The garden itself is predominantly laid to lawn. At the far end of the garden there is a timber summerhouse and garden shed.
- A front block paved driveway provides generous off road parking with a good sized area of front lawn
- The property has a gas fired heating system which is not currently in operation. The property is also offered with **no onward chain**