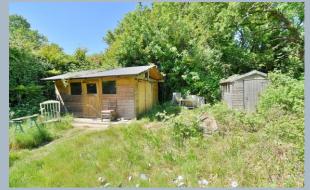

- A two bedroom detached chalet style family home with a converted loft space occupying a secluded plot which is approaching 1/5<sup>th</sup> of an acre
- Entrance hall with ladder giving access to a converted loft space
- Lounge enjoying a dual aspect with a wood burner, bay window overlooking the front garden and a serving hatch through to the kitchen/dining room
- Kitchen/dining room has ample space for table and chairs, cupboard housing a wall mounted gas fired boiler, recess and plumbing for washing machine, space for cooker and window offering a pleasant outlook over the rear garden
- **Bathroom** finished in a white suite incorporating a panelled bath, pedestal wash hand basin, WC
- **Bedroom one** is a generous sized double bedroom with fitted wardrobe enjoying a view over the rear garden
- **Bedroom two** is also a good sized double bedroom with fitted wardrobe enjoying a view over the front garden
- The **loft space** has been converted to create two separate useful storage areas both with windows
- The **rear garden** offers an excellent degree of seclusion, faces a westerly aspect and measures approximately 65' x 55'. The garden itself is predominantly laid to lawn. At the far end of the garden there is a timber summerhouse and garden shed.
- A front block paved driveway provides generous off road parking with a good sized area of front lawn
- The property has a gas fired heating system which is not currently in operation. The property is also offered with **no onward chain**