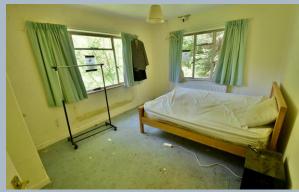

- A two bedroom detached chalet style family home with a converted loft space occupying a secluded plot which is approaching 1/5<sup>th</sup> of an acre
- Entrance hall with ladder giving access to a converted loft space
- Lounge enjoying a dual aspect with a wood burner, bay window overlooking the front garden and a serving hatch through to the kitchen/dining room
- Kitchen/dining room has ample space for table and chairs, cupboard housing a wall mounted gas fired boiler, recess and plumbing for washing machine, space for cooker and window offering a pleasant outlook over the rear garden
- **Bathroom** finished in a white suite incorporating a panelled bath, pedestal wash hand basin, WC
- **Bedroom one** is a generous sized double bedroom with fitted wardrobe enjoying a view over the rear garden
- **Bedroom two** is also a good sized double bedroom with fitted wardrobe enjoying a view over the front garden
- The **loft space** has been converted to create two separate useful storage areas both with windows
- The **rear garden** offers an excellent degree of seclusion, faces a westerly aspect and measures approximately 65' x 55'. The garden itself is predominantly laid to lawn. At the far end of the garden there is a timber summerhouse and garden shed.
- A front block paved driveway provides generous off road parking with a good sized area of front lawn
- The property has a gas fired heating system which is not currently in operation. The property is also offered with **no onward chain**