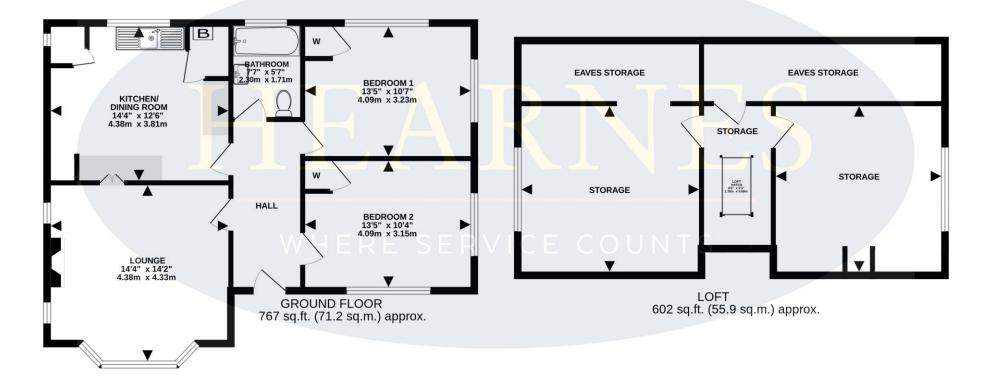

## TOTAL FLOOR AREA : 1368 sq.ft. (127.1 sq.m.) approx.

Whilst every attempt has been made to ensure the accuracy of the floorplan contained here, measurements of doors, windows, rooms and any other items are approximate and no responsibility is taken for any error, omission or mis-statement. This plan is for illustrative purposes only and should be used as such by any prospective purchaser. The services, systems and appliances shown have not been tested and no guarantee as to their operability or efficiency can be given. Made with Metropix ©2025