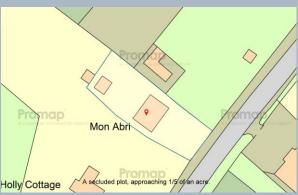

## FREEHOLD GUIDE PRICE £300,000

"Sitting centrally on a secluded plot approaching 1/5<sup>th</sup> of an acre with enormous scope and potential"

This rarely available and detached two double bedroom chalet style family home has a converted loft space with a 65' westerly facing and secluded rear garden and driveway providing generous off road parking, whilst occupying a plot approaching 1/5<sup>th</sup> of an acre.

- A two bedroom detached chalet style family home with a converted loft space occupying a secluded plot which is approaching 1/5<sup>th</sup> of an acre
- Entrance hall with ladder giving access to a converted loft space
- Lounge enjoying a dual aspect with a wood burner, bay window overlooking the front garden and a serving hatch through to the kitchen/dining room
- Kitchen/dining room has ample space for table and chairs, cupboard housing a wall mounted gas fired boiler, recess and plumbing for washing machine, space for cooker and window offering a pleasant outlook over the rear garden
- **Bathroom** finished in a white suite incorporating a panelled bath, pedestal wash hand basin, WC
- **Bedroom one** is a generous sized double bedroom with fitted wardrobe enjoying a view over the rear garden
- **Bedroom two** is also a good sized double bedroom with fitted wardrobe enjoying a view over the front garden
- The **loft space** has been converted to create two separate useful storage areas both with windows
- The **rear garden** offers an excellent degree of seclusion, faces a westerly aspect and measures approximately 65' x 55'. The garden itself is predominantly laid to lawn. At the far end of the garden there is a timber summerhouse and garden shed.
- A front block paved driveway provides generous off road parking with a good sized area of front lawn
- The property has a gas fired heating system which is not currently in operation. The property is also offered with **no onward chain**