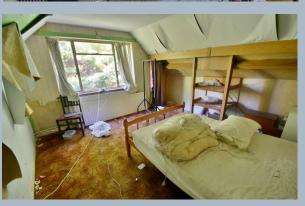

- A two bedroom detached chalet style family home with a converted loft space occupying a secluded plot which is approaching 1/5<sup>th</sup> of an acre
- Entrance hall with ladder giving access to a converted loft space
- Lounge enjoying a dual aspect with a wood burner, bay window overlooking the front garden and a serving hatch through to the kitchen/dining room
- Kitchen/dining room has ample space for table and chairs, cupboard housing a wall mounted gas fired boiler, recess and plumbing for washing machine, space for cooker and window offering a pleasant outlook over the rear garden
- **Bathroom** finished in a white suite incorporating a panelled bath, pedestal wash hand basin, WC
- **Bedroom one** is a generous sized double bedroom with fitted wardrobe enjoying a view over the rear garden
- **Bedroom two** is also a good sized double bedroom with fitted wardrobe enjoying a view over the front garden
- The **loft space** has been converted to create two separate useful storage areas both with windows
- The **rear garden** offers an excellent degree of seclusion, faces a westerly aspect and measures approximately 65' x 55'. The garden itself is predominantly laid to lawn. At the far end of the garden there is a timber summerhouse and garden shed.
- A front block paved driveway provides generous off road parking with a good sized area of front lawn
- The property has a gas fired heating system which is not currently in operation. The property is also offered with **no onward chain**