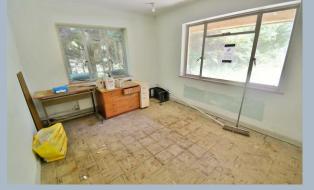

- A two bedroom detached chalet style family home with a converted loft space occupying a secluded plot which is approaching 1/5<sup>th</sup> of an acre
- Entrance hall with ladder giving access to a converted loft space
- Lounge enjoying a dual aspect with a wood burner, bay window overlooking the front garden and a serving hatch through to the kitchen/dining room
- Kitchen/dining room has ample space for table and chairs, cupboard housing a wall mounted gas fired boiler, recess and plumbing for washing machine, space for cooker and window offering a pleasant outlook over the rear garden
- **Bathroom** finished in a white suite incorporating a panelled bath, pedestal wash hand basin, WC
- **Bedroom one** is a generous sized double bedroom with fitted wardrobe enjoying a view over the rear garden
- **Bedroom two** is also a good sized double bedroom with fitted wardrobe enjoying a view over the front garden
- The **loft space** has been converted to create two separate useful storage areas both with windows
- The **rear garden** offers an excellent degree of seclusion, faces a westerly aspect and measures approximately 65' x 55'. The garden itself is predominantly laid to lawn. At the far end of the garden there is a timber summerhouse and garden shed.
- A front block paved driveway provides generous off road parking with a good sized area of front lawn
- The property has a gas fired heating system which is not currently in operation. The property is also offered with **no onward chain**