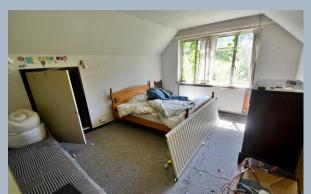

- A two bedroom detached chalet style family home with a converted loft space occupying a secluded plot which is approaching 1/5<sup>th</sup> of an acre
- Entrance hall with ladder giving access to a converted loft space
- Lounge enjoying a dual aspect with a wood burner, bay window overlooking the front garden and a serving hatch through to the kitchen/dining room
- Kitchen/dining room has ample space for table and chairs, cupboard housing a wall mounted gas fired boiler, recess and plumbing for washing machine, space for cooker and window offering a pleasant outlook over the rear garden
- **Bathroom** finished in a white suite incorporating a panelled bath, pedestal wash hand basin, WC
- **Bedroom one** is a generous sized double bedroom with fitted wardrobe enjoying a view over the rear garden
- **Bedroom two** is also a good sized double bedroom with fitted wardrobe enjoying a view over the front garden
- The **loft space** has been converted to create two separate useful storage areas both with windows
- The **rear garden** offers an excellent degree of seclusion, faces a westerly aspect and measures approximately 65' x 55'. The garden itself is predominantly laid to lawn. At the far end of the garden there is a timber summerhouse and garden shed.
- A front block paved driveway provides generous off road parking with a good sized area of front lawn
- The property has a gas fired heating system which is not currently in operation. The property is also offered with **no onward chain**