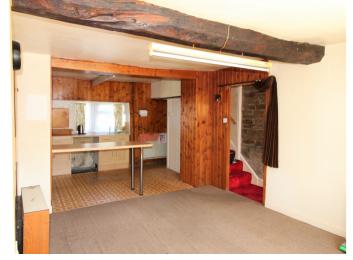

## **FULL DESCRIPTION**

A double fronted, three bedroom character cottage, situated in a cul-de-sac location in the popular residential location of Exley Head with excellent access to local schools. This property is in need of modernisation and would suit a purchaser looking for a character property to renovate. The spacious accommodation briefly comprises of an entrance hall, a large living kitchen with windows to both the front and rear, two further reception rooms on the ground floor. First floor - Landing, three bedrooms and a bathroom. Outside pleasant garden to the front, small garden area to the rear. EPC Rating D.

GROUND FLOOR