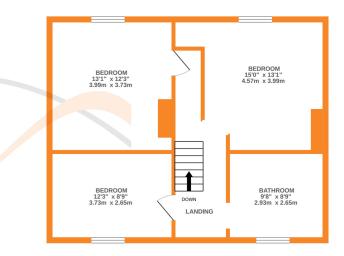

## **FULL DESCRIPTION**

A double fronted, three bedroom character cottage, situated in a cul-de-sac location in the popular residential location of Exley Head with excellent access to local schools. This property is in need of modernisation and would suit a purchaser looking for a character property to renovate. The spacious accommodation briefly comprises of an entrance hall, a large living kitchen with windows to both the front and rear, two further reception rooms on the ground floor. First floor - Landing, three bedrooms and a bathroom. Outside pleasant garden to the front, small garden area to the rear. EPC Rating D.

## 1ST FLOOR

of doors, windows, rooms and any other items are approxim omission or mis-statement. This plan is for illustrative purp

is and app