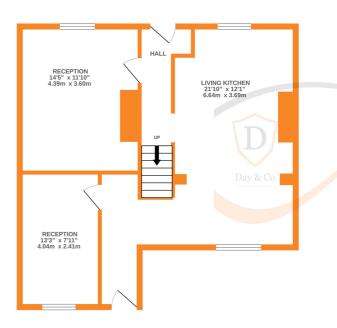

GROUND FLOOR

## 1ST FLOOR

of doors, windows, rooms and any other items are approxim omission or mis-statement. This plan is for illustrative purp

is and app