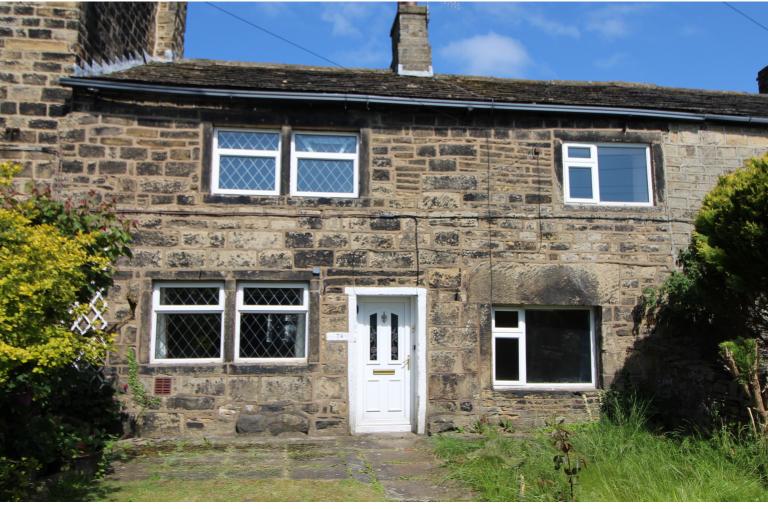

## **SUMMARY**

\*\* DOUBLE FRONTED STONE COTTAGE, THREE BEDROOMS, THREE RECEPTION ROOMS, REQUIRES MODERNISATION, FRONT GARDEN, SMALL GARDEN TO REAR, POPULAR AREA OF EXLEY HEAD, CUL-DE-SAC LOCATION, EPC RATING D \*\*

## **FULL DESCRIPTION**

A double fronted, three bedroom character cottage, situated in a cul-de-sac location in the popular residential location of Exley Head with excellent access to local schools. This property is in need of modernisation and would suit a purchaser looking for a character property to renovate. The spacious accommodation briefly comprises of an entrance hall, a large living kitchen with windows to both the front and rear, two further reception rooms on the ground floor. First floor - Landing, three bedrooms and a bathroom. Outside pleasant garden to the front, small garden area to the rear. EPC Rating D.