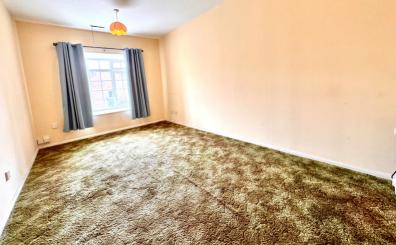

# Lounge

16' 4" x 9' 4" (4.98m x 2.84m) Bay window to the front aspect, door to: