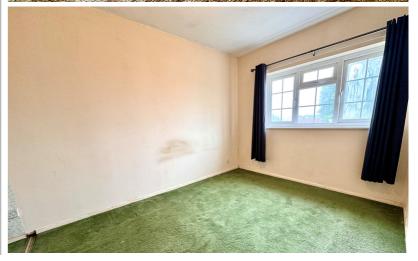

#### Bedroom

11' 10" x 8' 5" (3.61m x 2.57m) Window to the rear aspect, built in wardrobe space.