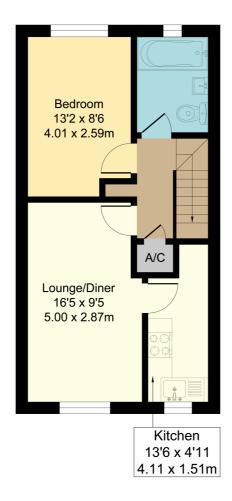

Accommodation

Entrance Hallway
Stairs to first floor.

Landing

Loft hatch, airing cupboard, doors to:

#### Bedroom

11' 10" x 8' 5" (3.61m x 2.57m) Window to the rear aspect, built in wardrobe space.

#### Bathroom

Window to the rear aspect, bath with shower over and screen, wash hand basin, WC.

# Lounge

16' 4" x 9' 4" (4.98m x 2.84m) Bay window to the front aspect, door to:

### Kitchen

13' 5" x 5' 0" (4.09m x 1.52m) Window to the front aspect, range of wall mounted and base level units with work surface over and inset sink with drainer, space for cooker, washing machine and fridge/freezer.

## 5 Bramley Close, Baldock

Area: 40.1 m<sup>2</sup> ... 432 ft<sup>2</sup>

All measurements are approximate and quoted in metric with imperial equivalents and for general guidance only and whilst every attempt has been made to ensure accuracy, they must not be relied on. The fixtures, fittings and appliances referred to have not been tested and therefore no guarantee can be given and that they are in working order. Internal photographs are reproduced for general information and it must not be inferred that any item shown is included with the property. For a free valuation, contact the numbers listed on the brochure