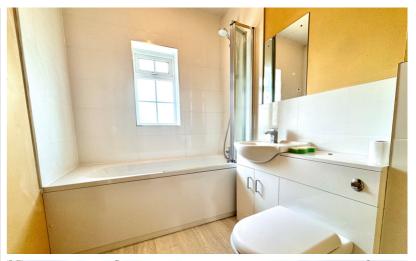

#### Bathroom

Window to the rear aspect, bath with shower over and screen, wash hand basin, WC.