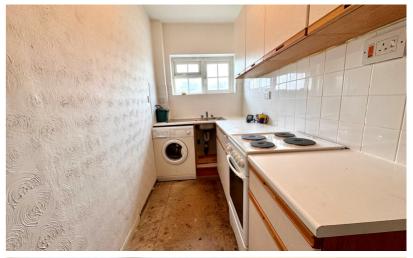

### Kitchen

13' 5" x 5' 0" (4.09m x 1.52m) Window to the front aspect, range of wall mounted and base level units with work surface over and inset sink with drainer, space for cooker, washing machine and fridge/freezer.