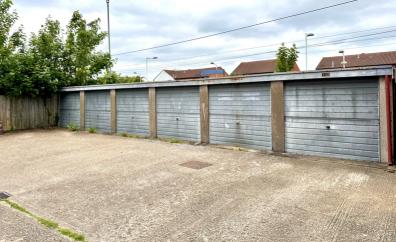

nities
- Garage en-bloc
- Potential rental income circa £900
   PCM (Potential annual yield circa 6%)
- Chain Free!!

Accommodation

Entrance Hallway
Stairs to first floor.

Landing

Loft hatch, airing cupboard, doors to:

#### Bedroom

11' 10" x 8' 5" (3.61m x 2.57m) Window to the rear aspect, built in wardrobe space.

#### Bathroom

Window to the rear aspect, bath with shower over and screen, wash hand basin, WC.

# Lounge

16' 4" x 9' 4" (4.98m x 2.84m) Bay window to the front aspect, door to:







### Kitchen

13' 5" x 5' 0" (4.09m x 1.52m) Window to the front aspect, range of wall mounted and base level units with work surface over and inset sink with drainer, space for cooker, washing machine and fridge/freezer.

### External

Two external brick store cupboards, garage en-bloc.







## 5 Bramley Close, Baldock

Area: 40.1 m<sup>2</sup> ... 432 ft<sup>2</sup>





All measurements are approximate and quoted in metric with imperial equivalents and for general guidance only and whilst every attempt has been made to ensure accuracy, they must not be relied on. The fixtures, fittings and appliances referred to have not been tested and therefore no guarantee can be given and that they are in working order. Internal photographs are reproduced for general information and it must not be inferred that any item shown is included with the property. For a free valuation, contact the numbers listed on the brochure

# Viewing by appointment only

Country Properties | 39, High Street | SG7 6BG
T: 01462 895061 | E: baldock@country-properties.co.uk
www.country-properties.co.uk