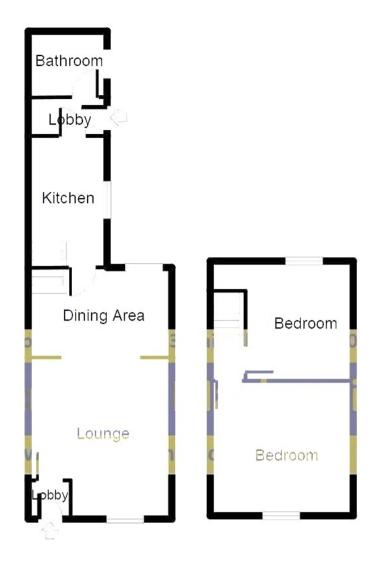

The council tax band is A.

The interior of this beautifully presented property comprises a spacious living room, dining room, family bathroom and fitted kitchen on the ground floor. The first floor consists of 2 bedrooms. The exterior boasts a private rear garden, perfect for enjoying the summer months.