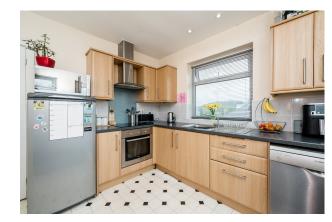

Stepping through the front door, you are welcomed into a spacious entrance hall, offering a warm invitation into the heart of the home. To the left, discover two comfortably sized bedrooms, providing ample space for relaxation or creativity. To the right lies the inviting lounge area, promising cosy evenings and cherished moments with loved ones. Directly ahead, the hallway leads to the family bathroom and the kitchen/diner, where culinary delights await to be crafted and shared.