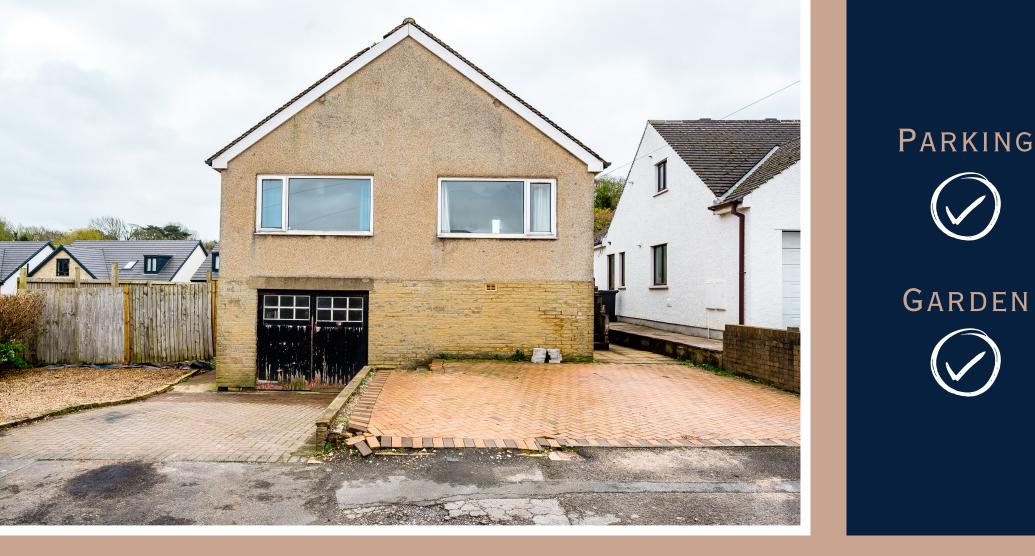

As you approach, you are greeted by the convenience of off-street parking for three vehicles, ensuring hassle-free access. A glance to the left reveals access to the under croft garage space, providing additional storage or parking options.

#### Property Type:

Detached Bungalow

#### Square Footage:

931 sqt