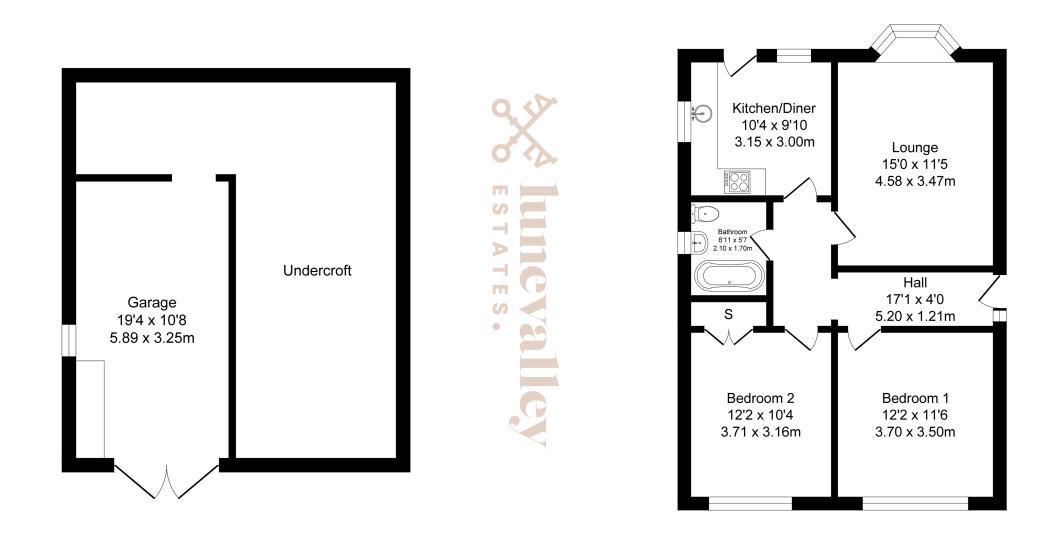

### Total Floor Area: 931 sq ft (86.5 sq.m) approx.

First Floor: 725 sq.ft (67.4 sq.m) approx.

Whilst every attempt has been made to ensure the accuracy of this floorplan, measurements of doors, windows, rooms and any other items are approximate and no responsibility is taken for any error, omission or mis-statement. This plan is for illustrative purposes only and should be used as such by any prospective purchaser. The services, systems and appliances shown have not been tested and no guarantee as to their operability or efficiency can be given.