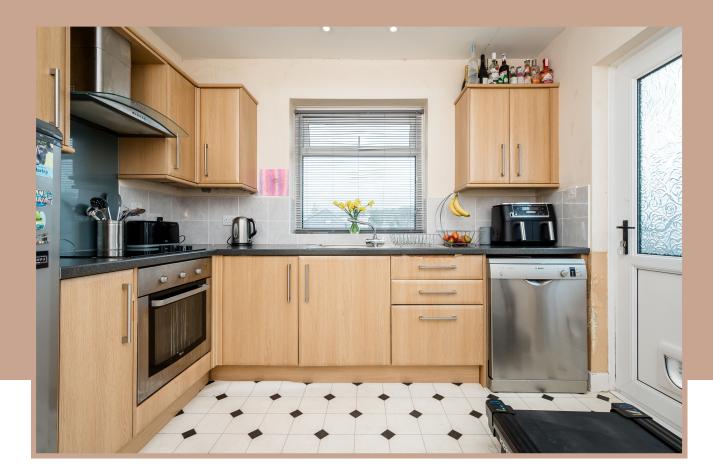

Stepping through the front door, you are welcomed into a spacious entrance hall, offering a warm invitation into the heart of the home. To the left, discover two comfortably sized bedrooms, providing ample space for relaxation or creativity. To the right lies the inviting lounge area, promising cosy evenings and cherished moments with loved ones. Directly ahead, the hallway leads to the family bathroom and the kitchen/diner, where culinary delights await to be crafted and shared.