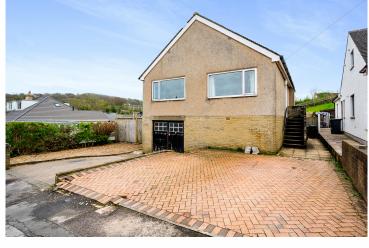

As you approach, you are greeted by the convenience of off-street parking for three vehicles, ensuring hassle-free access. A glance to the left reveals access to the under croft garage space, providing additional storage or parking options.