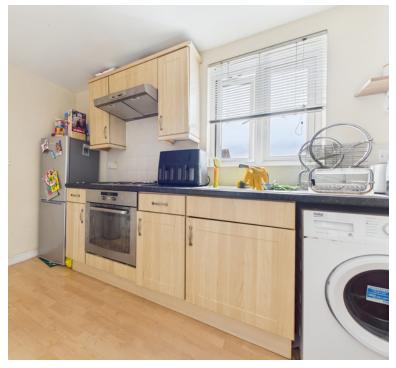

## Kitchen

12' 6" x 6' 3" (3.81m x 1.91m) UPVC double glazed window to rear aspect, range of wall and base units inset sink and drainer with mixer taps over, space and plumbing for washing machine, space for fridge freezer, integrated hob and oven.