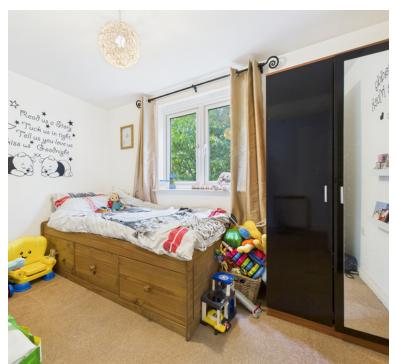

### **Bedroom One**

11' 9" x 8' 0" (3.58m x 2.44m) UPVC double glazed window to front aspect, radiator

#### **Bedroom Two**

10' 4" x 8' 0" (3.15m x 2.44m) UPVC double glazed window to front aspect, radiator.