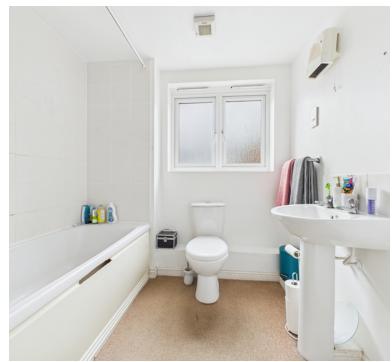

#### **Bathroom**

6' 9" x 6' 2" (2.06m x 1.88m) UPVC double glazed obscure window to rear aspect, low level WC, wash hand basin and panelled bath with shower over.