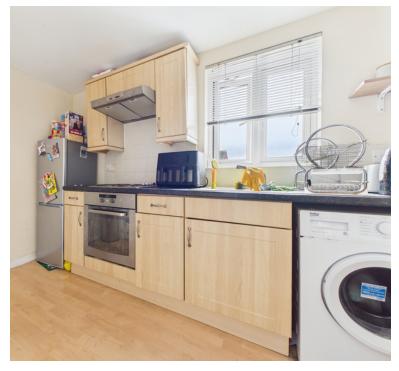

## Kitchen

12' 6" x 6' 3" (3.81m x 1.91m) UPVC double glazed window to rear aspect, range of wall and base units inset sink and drainer with mixer taps over, space and plumbing for washing machine, space for fridge freezer, integrated hob and oven.