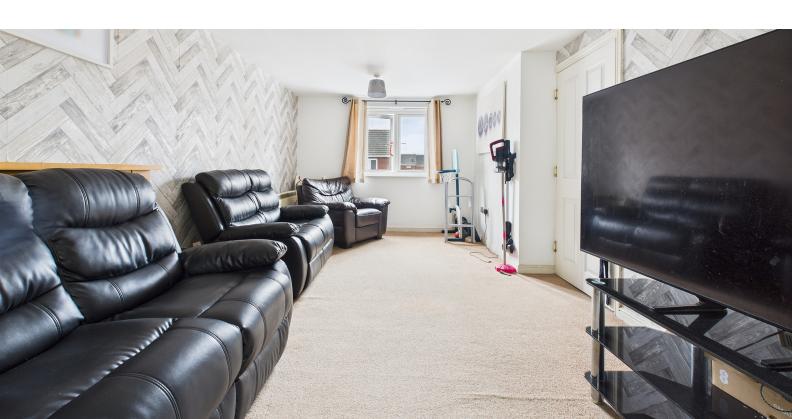

# Living Room/Dining Room

10' 7" x 17' 8" (3.23m x 5.38m) UPVC double glazed windows with dual aspects, radiator and fireplace.