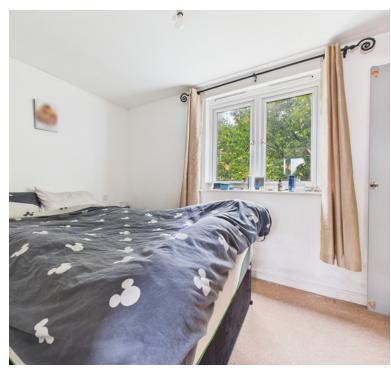

### **Bedroom One**

11' 9" x 8' 0" (3.58m x 2.44m) UPVC double glazed window to front aspect, radiator

#### **Bedroom Two**

10' 4" x 8' 0" (3.15m x 2.44m) UPVC double glazed window to front aspect, radiator.