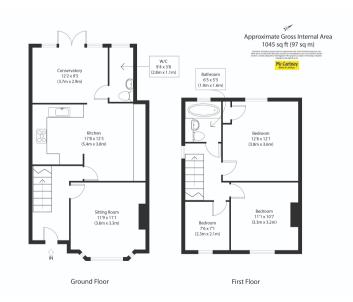

- Open plan living
- Large garden
- Utility room
- Three bedrooms
- Close for mainline railway station

A tastefully extended semi detached property with open plan kitchen/diner/sitting area and separate lounge. There is also a utility room.

On the first floor there are three bedrooms and a family bathroom.

To the front of the property there are two parking spaces plus a side road leading to a detached garage at the bottom of the garden.

The property is located close to Chelmsford's City Centre with shops, bars and restaurants, also Chelmsford's mainline railway station with frequent trains running to London Liverpool Street. Popular schools are also close