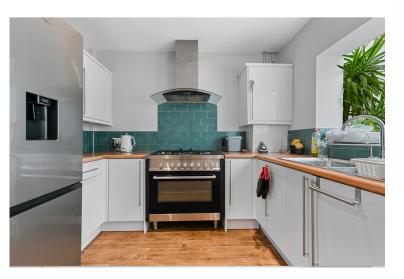

## Van Diemans Road, Chelmsford £500,000 Freehold

- Extended family
  property
- Luxury kitchen
- Detached garage and parking
- Double glazed windows throughout
- Close for City Centre
  and popular schools

- Open plan living
- Large garden
- Utility room
- Three bedrooms
- Close for mainline railway station

A tastefully extended semi detached property with open plan kitchen/diner/sitting area and separate lounge. There is also a utility room.