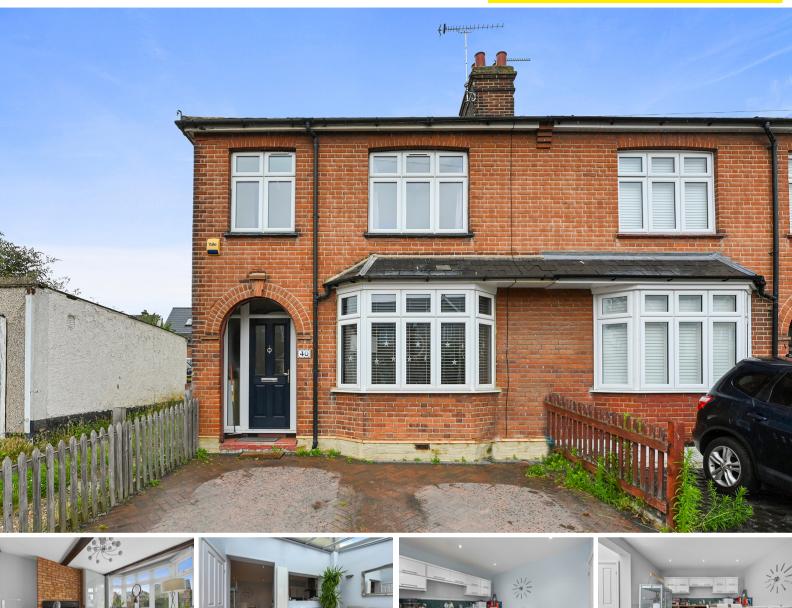

## Van Diemans Road, Chelmsford £500,000 Freehold

- Extended family
  property
- Luxury kitchen
- Detached garage and parking
- Double glazed windows throughout
- Close for City Centre
  and popular schools

- Open plan living
- Large garden
- Utility room
- Three bedrooms
- Close for mainline railway station

A tastefully extended semi detached property with open plan kitchen/diner/sitting area and separate lounge. There is also a utility room.