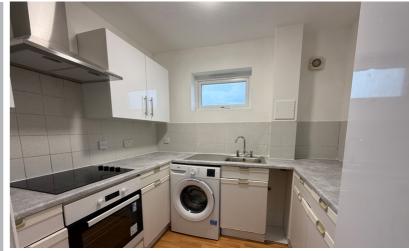

## 69, Walsingham Close

Hatfield, Hertfordshire, AL10 ORR **£1,350 pcm** 

-ann

and

Presenting this stylish unfurnished third floor, twobedroom flat that perfectly blends comfort, convenience, and modern living. Ideally situated near local amenities and excellent transport links, offering communal parking for residents. This top-floor flat is a fantastic choice for those seeking a sought-after location. The property boasts a generously sized living/dining room, double bedroom with a built-in wardrobe, a single bedroom, and new carpeting throughout.

The bathroom includes an over-bath shower, kitchen includes a fridge freezer, washing machine, cooker and hob.

Please email the team to register your interest and to arrange a viewing.

- Two bedroom third floor flat
- Unfurnished
- Communal parking & visitors parking
- Close to hatfield business park
- No Gas
- Mobile Coverage: EE, Vodaphone, Three, 02
- Floor area 624ftsq / 58msq
- Satellite / Fibre Available BT; Sky, Virgin
- Holding Deposit £311.53
- Council Tax Band C £2,011.91 per year