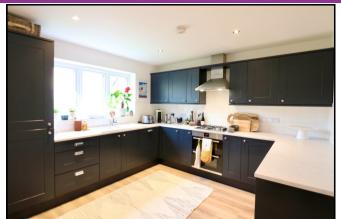

## **KITCHEN** 11'1 x 10'11 (3.38m x 3.33m)

Fitted with a contemporary range of base and eye-level units with integrated appliances including electric double oven and gas hob with extractor hood over, built-in dishwasher, built-in fridge/freezer and window to rear.