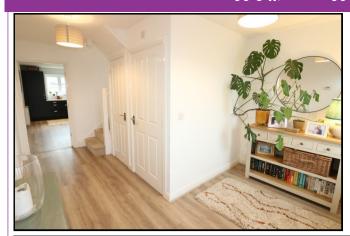

### **ENTRANCE HALL**

Spacious entrance hall with staircase rising to the first floor and ample space to the front of the hall for hanging and further storage or could be used as a study area.