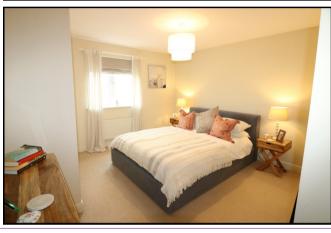

#### FIRST FLOOR LANDING

Window to side, airing cupboard and doors leading to

**BEDROOM ONE** 12'4 x 12' (3.76m x 3.66m) plus recess Built-in double wardrobe, window to front, radiator and door leading to