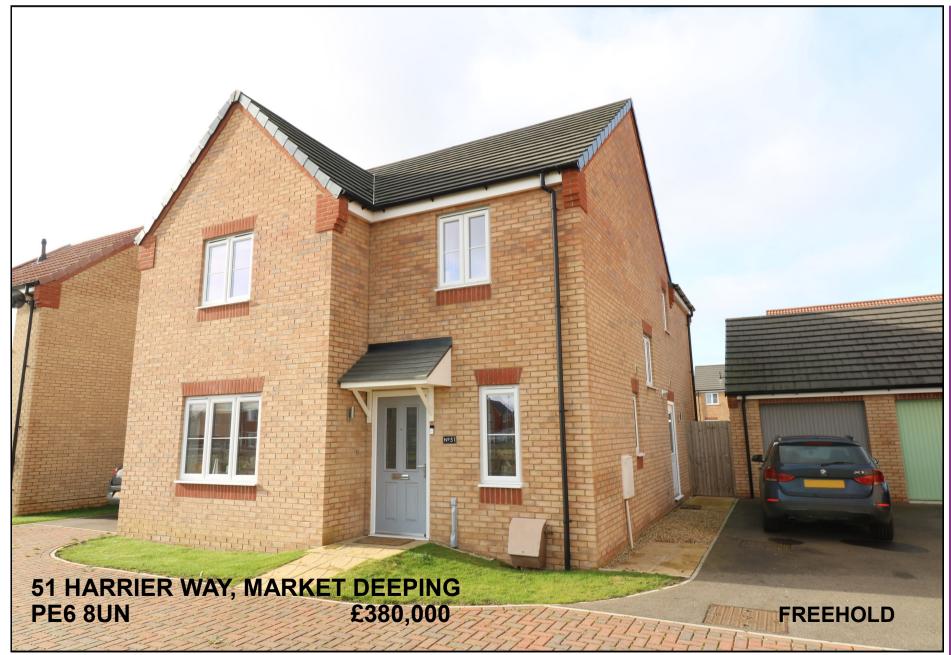

Briggs Residential 17 Market Place Market Deeping PE6 8EA

01778 349300

briggsresidential.co.uk

ituated in a superb location within a small private cul-de-sac, with an open front aspect overlooking a swale, this deceptively spacious four double bedroom detached home is presented in exceptional order throughout with a beautiful open-plan living space to the ground floor, comprising a 16' living room, spacious dining area and a modern kitchen with integrated appliances. The property further benefits from a driveway and garage and a large south-westerly facing enclosed rear garden.

## OUTSIDE

Situated along a small private cul-de-sac overlooking a swale, to the front of the property there is a driveway providing off-road parking leading to a garage.

The south-westerly facing garden is of a generous size with a paved patio seating area leading off from the rear of the property opening onto lawns.