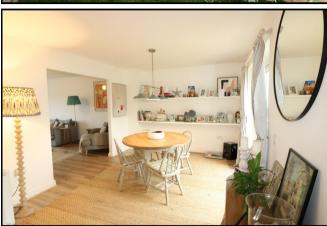

# **DINING AREA** 10'5 X 12'8 (3.18M x 3.86m)

With French doors opening onto the rear garden, open-plan through to the

## **KITCHEN** 11'1 x 10'11 (3.38m x 3.33m)

Fitted with a contemporary range of base and eye-level units with integrated appliances including electric double oven and gas hob with extractor hood over, built-in dishwasher, built-in fridge/freezer and window to rear.