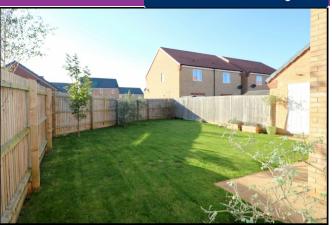

## OUTSIDE

Situated along a small private cul-de-sac overlooking a swale, to the front of the property there is a driveway providing off-road parking leading to a garage.

The south-westerly facing garden is of a generous size with a paved patio seating area leading off from the rear of the property opening onto lawns.