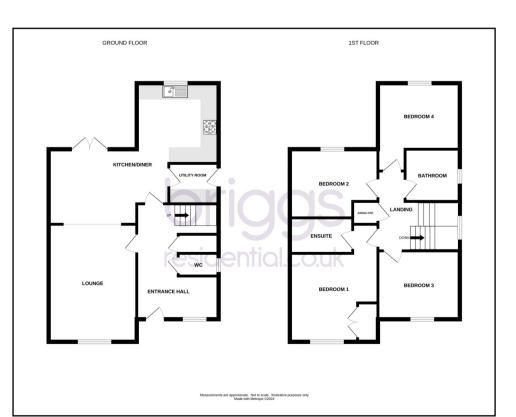

### **ENTRANCE HALL**

Spacious entrance hall with staircase rising to the first floor and ample space to the front of the hall for hanging and further storage or could be used as a study area.

### **CLOAKROOM**

Comprising two piece suite with pedestal wash-hand basin, WC, radiator and window to side.

## **LIVING ROOM** 16'3 x 12'2 (4.95m x 3.71m)

With two radiators, door leading from the entrance hall and open-plan through to the kitchen/diner.

# **DINING AREA** 10'5 X 12'8 (3.18M x 3.86m)

With French doors opening onto the rear garden, open-plan through to the

## **KITCHEN** 11'1 x 10'11 (3.38m x 3.33m)

Fitted with a contemporary range of base and eye-level units with integrated appliances including electric double oven and gas hob with extractor hood over, built-in dishwasher, built-in fridge/freezer and window to rear.

#### **UTILITY ROOM**

Fitted base units with worktop over, plumbing for washing machine, space for tumble dryer, radiator and door to side.

#### FIRST FLOOR LANDING

Window to side, airing cupboard and doors leading to

**BEDROOM ONE** 12'4 x 12' (3.76m x 3.66m) plus recess Built-in double wardrobe, window to front, radiator and door leading to

#### **EN SUITE**

Fitted with a three piece suite comprising double shower enclosure, pedestal wash-hand basin, WC, heated towel rail and tiled flooring.

**BEDROOM TWO** 12'5 x 9'6 (3.78m x 2.90m) Window to rear and radiator.

**BEDROOM THREE** 11' x 9'6 (3.35m x 2.90m) Window to front and radiator.

**BEDROOM FOUR** 10' x 8'10 (3.05m x 2.69m) plus recess Window to rear and radiator.

# **FAMILY BATHROOM**

Fitted with a four piece suite comprising panelled bath, pedestal wash-hand basin, shower enclosure, WC, tiled flooring, heated towel rail and window to side.