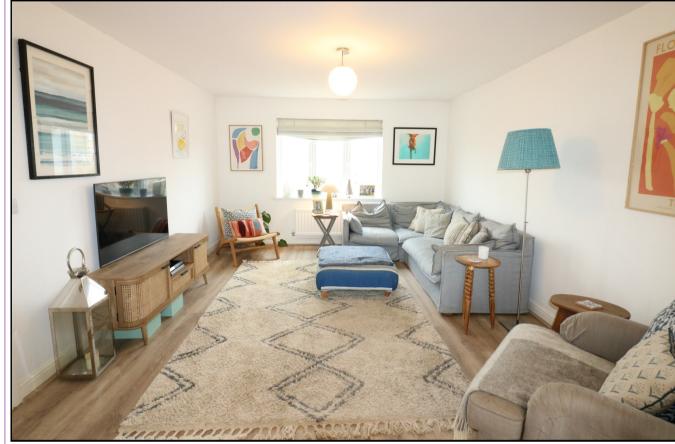

## **LIVING ROOM** 16'3 x 12'2 (4.95m x 3.71m)

With two radiators, door leading from the entrance hall and open-plan through to the kitchen/diner.