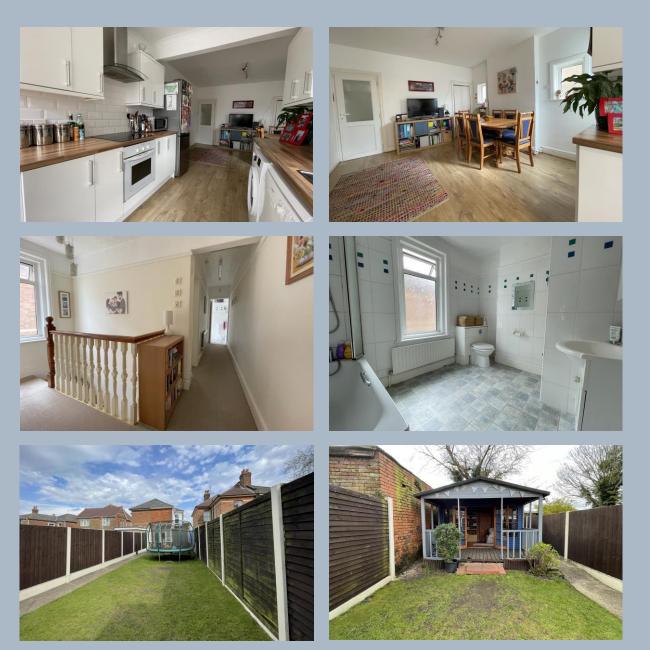

On entering the property, a welcoming entrance hall, with stairs leading to the first-floor landing, provides access to all ground floor accommodation. A living room with attractive bay window overlooks the front aspect. A spacious open plan kitchen/dining room offers a range of floor and wall mounted units finished with a matching work surface. The kitchen leads into a conservatory which overlooks and provides access to the delightful rear garden.

Situated on the first floor are the property's two bedrooms, both of which are generously sized double rooms with the impressive master bedroom featuring a large bay window and ample space for wardrobes. Completing the accommodation is a modern fitted family bathroom comprising a WC, wash hand basin and bath with shower over.

Externally the property features a private, sunny aspect rear garden being mainly laid to lawn with a patio seating area along with an attractive garden lodge benefitting from power and light.