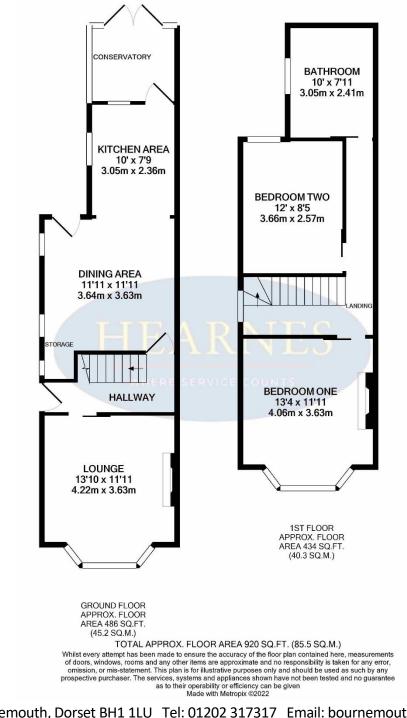

On entering the property, a welcoming entrance hall, with stairs leading to the first-floor landing, provides access to all ground floor accommodation. A living room with attractive bay window overlooks the front aspect. A spacious open plan kitchen/dining room offers a range of floor and wall mounted units finished with a matching work surface. The kitchen leads into a conservatory which overlooks and provides access to the delightful rear garden.

Situated on the first floor are the property's two bedrooms, both of which are generously sized double rooms with the impressive master bedroom featuring a large bay window and ample space for wardrobes. Completing the accommodation is a modern fitted family bathroom comprising a WC, wash hand basin and bath with shower over.

Externally the property features a private, sunny aspect rear garden being mainly laid to lawn with a patio seating area along with an attractive garden lodge benefitting from power and light.