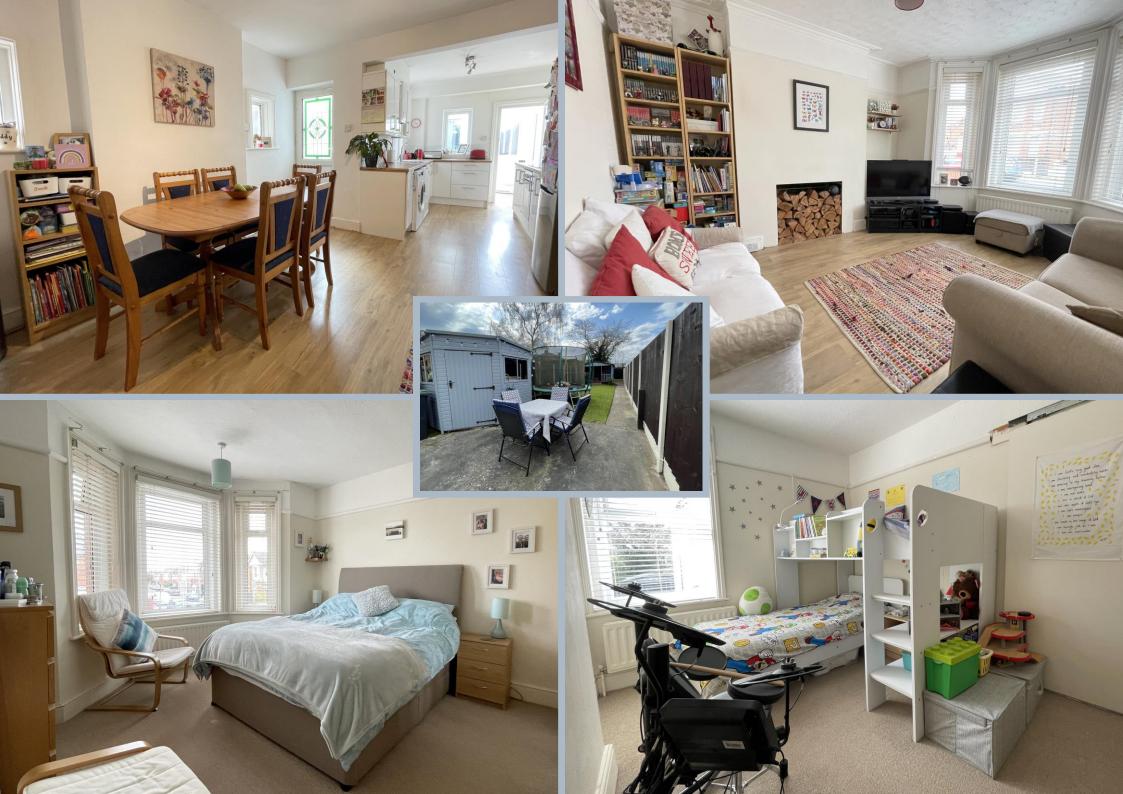

On entering the property, a welcoming entrance hall, with stairs leading to the first-floor landing, provides access to all ground floor accommodation. A living room with attractive bay window overlooks the front aspect. A spacious open plan kitchen/dining room offers a range of floor and wall mounted units finished with a matching work surface. The kitchen leads into a conservatory which overlooks and provides access to the delightful rear garden.

Situated on the first floor are the property's two bedrooms, both of which are generously sized double rooms with the impressive master bedroom featuring a large bay window and ample space for wardrobes. Completing the accommodation is a modern fitted family bathroom comprising a WC, wash hand basin and bath with shower over.

Externally the property features a private, sunny aspect rear garden being mainly laid to lawn with a patio seating area along with an attractive garden lodge benefitting from power and light.