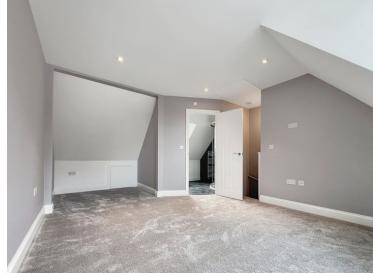

### **Room Measurements**

### Lounge

3.6m x 4.5m (11' 10" x 14' 9")

### **Kitchen**

2.5m x 2.4m (8' 2" x 7' 10")