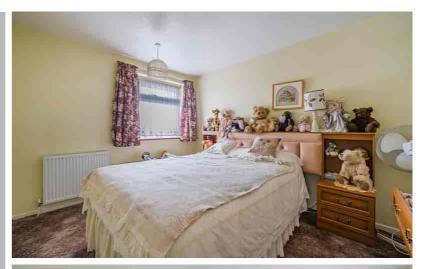

### Bedroom One

11' 7" x 10' 11" (3.52m x 3.33m) Window to front aspect. Fitted carpet. Range of built in wardrobes and dressing table. Radiator.

# Bedroom Two

12' 1" x 11' 7" (max) (3.68m x 3.52m max) Window to rear aspect. Built in wardrobe. Radiator.

### **Bedroom Three**

9' 0" x 9' 0" (2.74m x 2.74m) Window to rear aspect. Radiator.