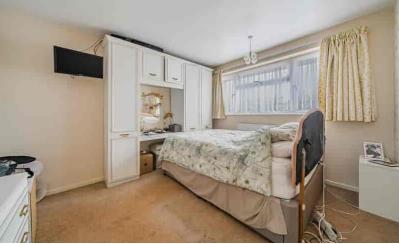

### Bedroom One

11' 7" x 10' 11" (3.52m x 3.33m) Window to front aspect. Fitted carpet. Range of built in wardrobes and dressing table. Radiator.

# Bedroom Two

12' 1" x 11' 7" (max) (3.68m x 3.52m max) Window to rear aspect. Built in wardrobe. Radiator.

### **Bedroom Three**

9' 0" x 9' 0" (2.74m x 2.74m) Window to rear aspect. Radiator.