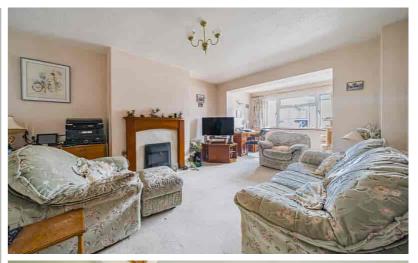

# Living Room

21' 0" x 11' 5" (6.39m x 3.47m) Window to front aspect. Feature fireplace. Door to Dining Room.

# Dining Room

11' 11" x 9' 11" (3.64m x 3.03m) Open plan to Garden Room. Serving hatch into Kitchen. Radiator.