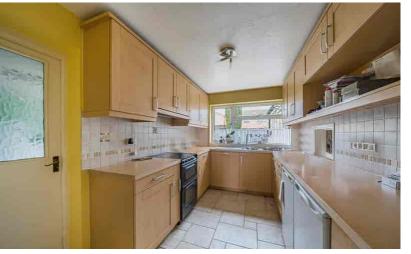

# Kitchen

12' 0" x 7' 10" (3.65m x 2.40m) A range of wall and base units with worksurfaces over. Inset one and half bowl sink and drainer with mixer tap over. Space for oven and hob. Extractor fan over. Tiled splashbacks. Space for fridge/freezer. Serving hatch into Dining Room. Tiled flooring. Window to rear aspect. Door to Utility Room.