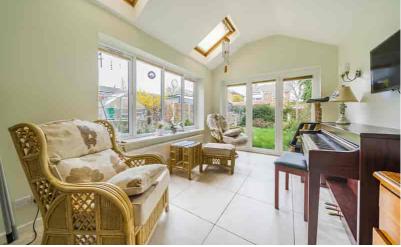

### Garden Room

12' 2" x 8' 10" (3.70m x 2.69m) Large window to side, bi-fold doors onto rear garden, two velux windows. Tiled flooring. Radiator.