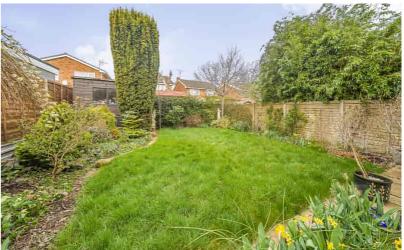

#### Rear Garden

Rear garden mainly laid to lawn, with established flower, shrubs and trees. Paved patio area. Paved path leading to garden shed at the back of the garden. External water tap. Greenhouse.