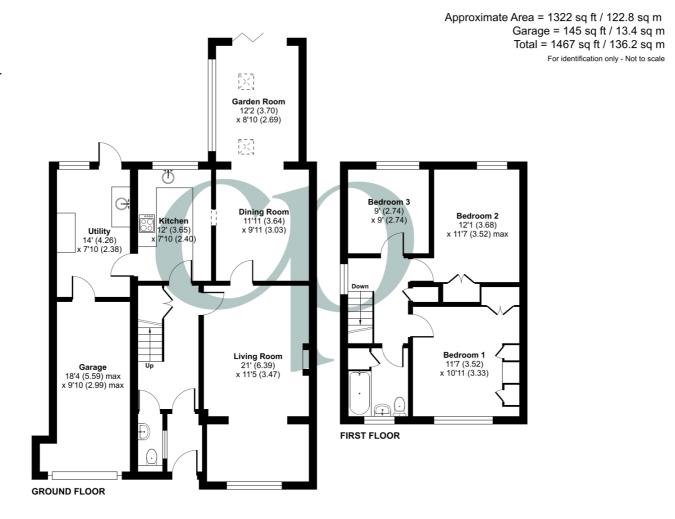

# **GROUND FLOOR**

### **Entrance Hall**

Stairs rising to first floor. Understairs storage cupboard. Doors into Living Room, Kitchen and Cloakroom.

### Cloakroom

Wash hand basin and low level WC.

# Living Room

21' 0" x 11' 5" (6.39m x 3.47m) Window to front aspect. Feature fireplace. Door to Dining Room.

# Kitchen

12' 0" x 7' 10" (3.65m x 2.40m) A range of wall and base units with worksurfaces over. Inset one and half bowl sink and drainer with mixer tap over. Space for oven and hob. Extractor fan over. Tiled splashbacks. Space for fridge/freezer. Serving hatch into Dining Room. Tiled flooring. Window to rear aspect. Door to Utility Room.

# Dining Room

11' 11" x 9' 11" (3.64m x 3.03m) Open plan to Garden Room. Serving hatch into Kitchen. Radiator.

### Garden Room

12' 2" x 8' 10" (3.70m x 2.69m) Large window to side, bi-fold doors onto rear garden, two velux windows. Tiled flooring. Radiator.

# Utility

14' 0" x 7' 10" (4.26m x 2.38m) Window to rear aspect. Door onto rear garden. Personal door into garage.

### FIRST FLOOR

# Landing

Window to side aspect. Doors leading to Bedroom 1, Bedroom 2, Bedroom 3, Bathroom and storage cupboard.

### Bedroom One

11' 7" x 10' 11" (3.52m x 3.33m) Window to front aspect. Fitted carpet. Range of built in wardrobes and dressing table. Radiator.

# Bedroom Two

12' 1" x 11' 7" (max) (3.68m x 3.52m max) Window to rear aspect. Built in wardrobe. Radiator.

### **Bedroom Three**

9' 0" x 9' 0" (2.74m x 2.74m) Window to rear aspect. Radiator.

### Bathroom

Bathroom suite comprising pedestal wash hand basin, low level WC and panel enclosed bath tub. Fully tiled walls. Window to front aspect.

# Garage

18' 4" (max) x 9' 10" (max) (5.59m max x 2.99m max) Up and over door.

Floor plan produced in accordance with RICS Property Measurement 2nd Edition, incorporating International Property Measurement Standards (IPMS2 Residential). © n/checom 2025. Produced for Country Properties. REF: 1267801