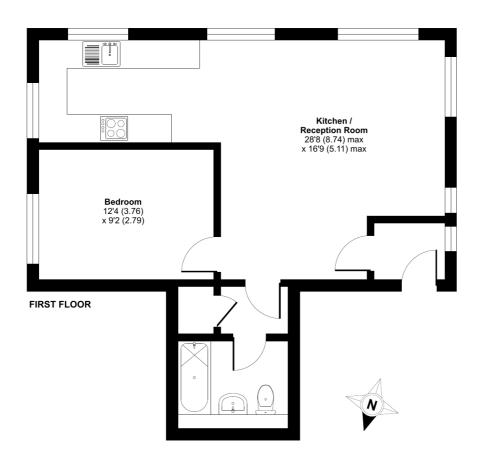

## Maltings Place Tower Bridge Road, LONDON, SE1

Approximate Area = 566 sq ft / 52.5 sq m For identification only - Not to scale

Floor plan produced in accordance with RICS Property Measurement Standards incorporating International Property Measurement Standards (IPMS2 Residential). ©ndhecom 2023. Produced for Cow & Co Properties Ltd. REF: 976181