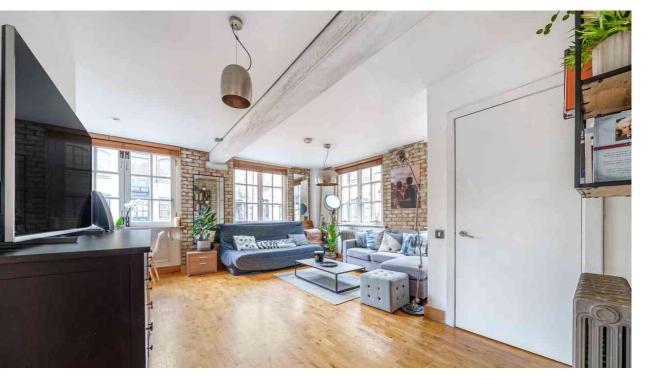

Tower Bridge Road, London, SE1 3LJ

A stunning warehouse conversion apartment moments from Bermondsey Street and London Bridge Station.

Situated within this quiet gated development just a short distance from Tower Bridge and The River Thames is this stunning one bedroom apartment offering plenty of character features including exposed brickwork and wooden beams. The property comprises of a large open plan reception room with a fully fitted kitchen, a large bedroom, a hall area and a modern bathroom.

With an abundance of character throughout, this home blends history with modernity and must be viewed.

Formerly the site of the Sarsons Vinegar Brewery, Maltings Place is a private, gated development with concierge and 24hr security. Considering its quiet position, the development is incredibly close to some of London's hotspots (Borough and Maltby St markets, Tower Bridge etc.) and is perfect for access to London Bridge station, offering quick transport links into central London and its surrounds including Canary Wharf, Charing Cross, Bond Street and Kings Cross as well as mainline rail services to Brighton and Gatwick Airport.