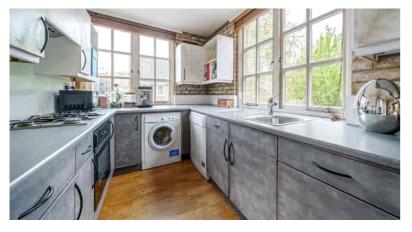

Tower Bridge Road, London, SE1 3LJ

A stunning warehouse conversion apartment moments from Bermondsey Street and London Bridge Station.

Situated within this quiet gated development just a short distance from Tower Bridge and The River Thames is this stunning one bedroom apartment offering plenty of character features including exposed brickwork and wooden beams. The property comprises of a large open plan reception room with a fully fitted kitchen, a large bedroom, a hall area and a modern bathroom.