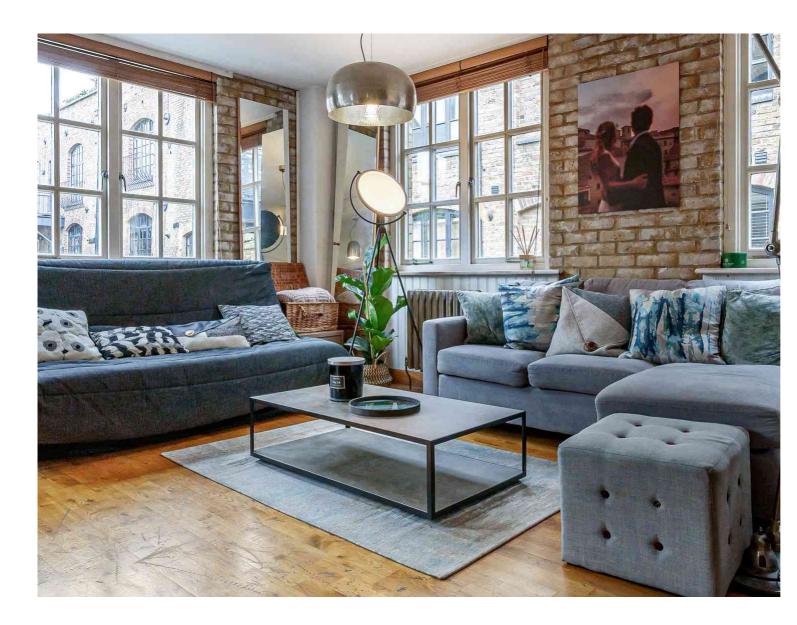

Tower Bridge Road, London, SE1 3LJ

A stunning warehouse conversion apartment moments from Bermondsey Street and London Bridge Station.

Situated within this quiet gated development just a short distance from Tower Bridge and The River Thames is this stunning one bedroom apartment offering plenty of character features including exposed brickwork and wooden beams. The property comprises of a large open plan reception room with a fully fitted kitchen, a large bedroom, a hall area and a modern bathroom.

With an abundance of character throughout, this home blends history with modernity and must be viewed.

Formerly the site of the Sarsons Vinegar Brewery, Maltings Place is a private, gated development with concierge and 24hr security. Considering its quiet position, the development is incredibly close to some of London's hotspots (Borough and Maltby St markets, Tower Bridge etc.) and is perfect for access to London Bridge station, offering quick transport links into central London and its surrounds including Canary Wharf, Charing Cross, Bond Street and Kings Cross as well as mainline rail services to Brighton and Gatwick Airport.