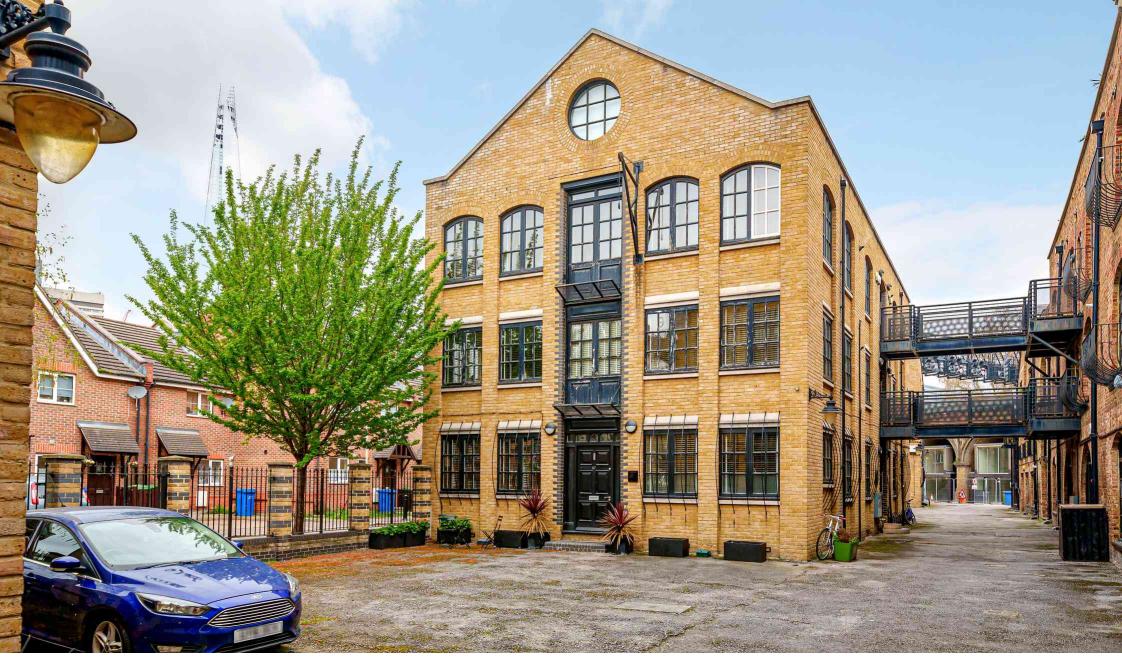

Tower Bridge Road, London, SE1 3LJ

A stunning warehouse conversion apartment moments from Bermondsey Street and London Bridge Station.

Situated within this quiet gated development just a short distance from Tower Bridge and The River Thames is this stunning one bedroom apartment offering plenty of character features including exposed brickwork and wooden beams. The property comprises of a large open plan reception room with a fully fitted kitchen, a large bedroom, a hall area and a modern bathroom.

With an abundance of character throughout, this home blends history with modernity and must be viewed.

Formerly the site of the Sarsons Vinegar Brewery, Maltings Place is a private, gated development with concierge and 24hr security. Considering its quiet position, the development is incredibly close to some of London's hotspots (Borough and Maltby St markets, Tower Bridge etc.) and is perfect for access to London Bridge station, offering quick transport links into central London and its surrounds including Canary Wharf, Charing Cross, Bond Street and Kings Cross as well as mainline rail services to Brighton and Gatwick Airport.

- One bedroom warehouse conversion apartment
- Secure electronic gated development
- Concierge
- Excellent amenities and transport links nearby
- Close to Bermondsey Street
  and Borough Market
- Triple aspect reception space
- 24 hour security
- Modern specification