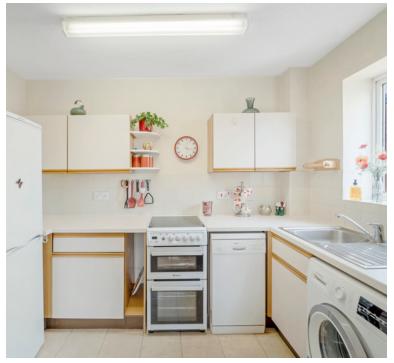

# Lounge/ Living/ Kitchen

3.03m x 6.26m (9' 11" x 20' 6") Electric heating; Upvc double glazed window to front Kitchen: Range of wall and base units with worktops over, space for; oven, washing machine, slimline dishwasher, fridge/freezer and an inset stainless steel sink/drainer, double glazed window to side