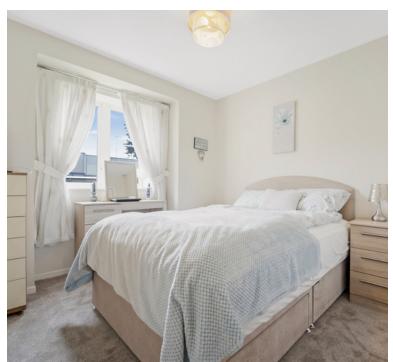

## **Bedroom One**

2.94m x 2.72m (9' 8" x 8' 11") Double glazed window to front, fitted wardrobe

## **Bedroom Two**

2.16m x 2.71m (7' 1" x 8' 11") Double glazed window to front, built in wardrobe