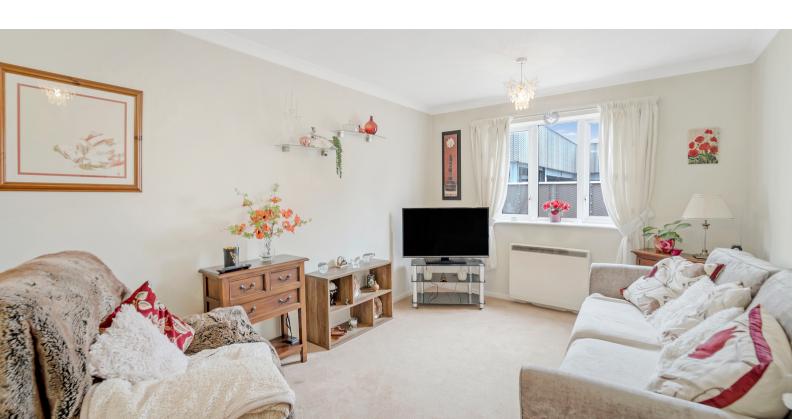

# Lounge/ Living/ Kitchen

3.03m x 6.26m (9' 11" x 20' 6") Electric heating; Upvc double glazed window to front Kitchen: Range of wall and base units with worktops over, space for; oven, washing machine, slimline dishwasher, fridge/freezer and an inset stainless steel sink/drainer, double glazed window to side