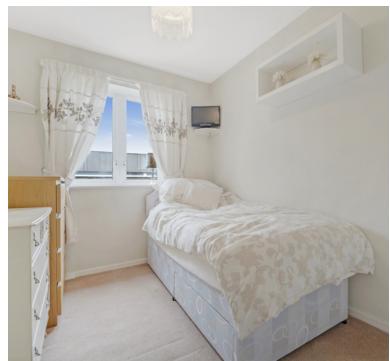

## **Bedroom One**

2.94m x 2.72m (9' 8" x 8' 11") Double glazed window to front, fitted wardrobe

## **Bedroom Two**

2.16m x 2.71m (7' 1" x 8' 11") Double glazed window to front, built in wardrobe