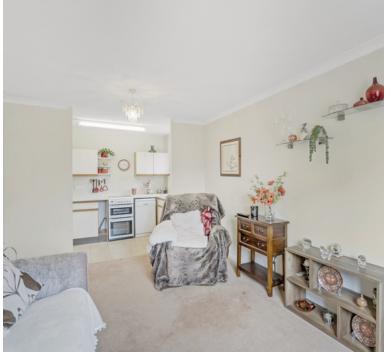

# Lounge/ Living/ Kitchen

3.03m x 6.26m (9' 11" x 20' 6") Electric heating; Upvc double glazed window to front Kitchen: Range of wall and base units with worktops over, space for; oven, washing machine, slimline dishwasher, fridge/freezer and an inset stainless steel sink/drainer, double glazed window to side