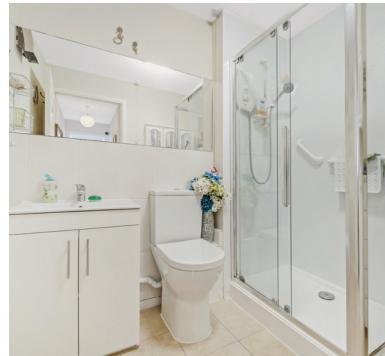

## **Bathroom**

Electric heating; suite of built-in WC and basin vanity unit and a large walk in shower.