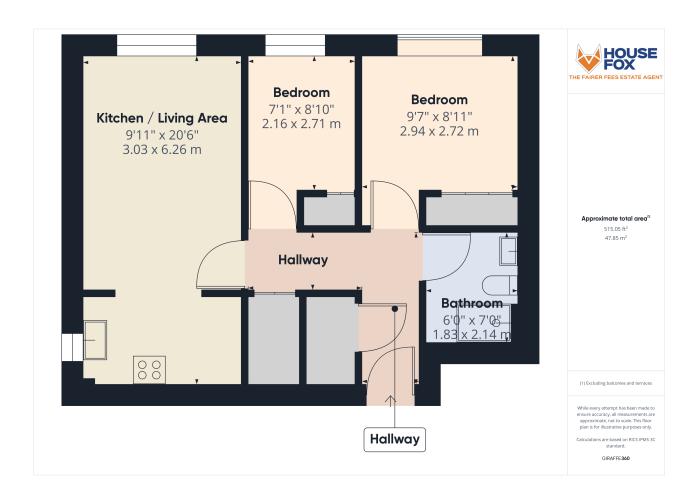

#### **Entrance Hall**

Has 2 large useful store cupboards, electric heating

# Lounge/ Living/ Kitchen

3.03m x 6.26m (9' 11" x 20' 6") Electric heating; Upvc double glazed window to front Kitchen: Range of wall and base units with worktops over, space for; oven, washing machine, slimline dishwasher, fridge/freezer and an inset stainless steel sink/drainer, double glazed window to side

## **Bathroom**

Electric heating; suite of built-in WC and basin vanity unit and a large walk in shower.

## **Bedroom One**

2.94m x 2.72m (9' 8" x 8' 11") Double glazed window to front, fitted wardrobe

## **Bedroom Two**

2.16m x 2.71m (7' 1" x 8' 11") Double glazed window to front, built in wardrobe