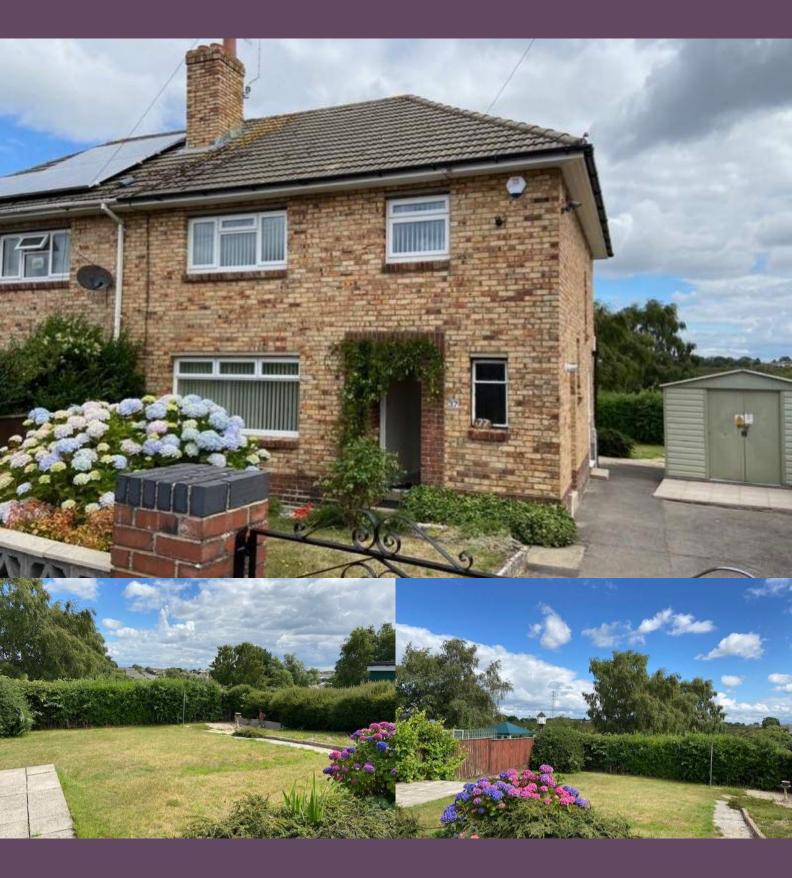

## ABOUT THIS PROPERTY

Completely refurbished three bedroom house located in Upper Parkstone with new kitchen, utility, bathrooms and new carpets throughout. With a large rear garden looking over to Bourne Valley Green area.

Recently refurbished throughout, this property boasts good size living accommodation. Upon entering the house there is a large lounge with bay window looking over the front garden. From the hallway you enter the new kitchen dining room which also has a seperate utility area. There is a down stairs toilet, storage cupboard and back door leading the large rear garden.

The stairs lead to 2 large double bedrooms with fitted wardrobes. The 3rd bedroom is a large single with cupboard storage. The new bathroom has a shower in the bath and seperate toilet.

The driveway will house two cars and leads to the large rear garden with views over Bourne Valley. Available Mid March