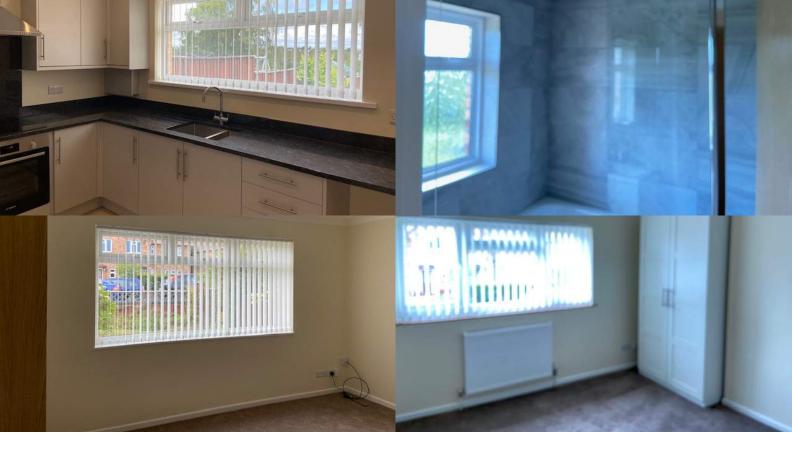

Recently refurbished throughout, this property boasts good size living accommodation. Upon entering the house there is a large lounge with bay window looking over the front garden. From the hallway you enter the new kitchen dining room which also has a seperate utility area. There is a down stairs toilet, storage cupboard and back door leading the large rear garden.

The stairs lead to 2 large double bedrooms with fitted wardrobes. The 3rd bedroom is a large single with cupboard storage. The new bathroom has a shower in the bath and seperate toilet.

The driveway will house two cars and leads to the large rear garden with views over Bourne Valley. Available Mid March