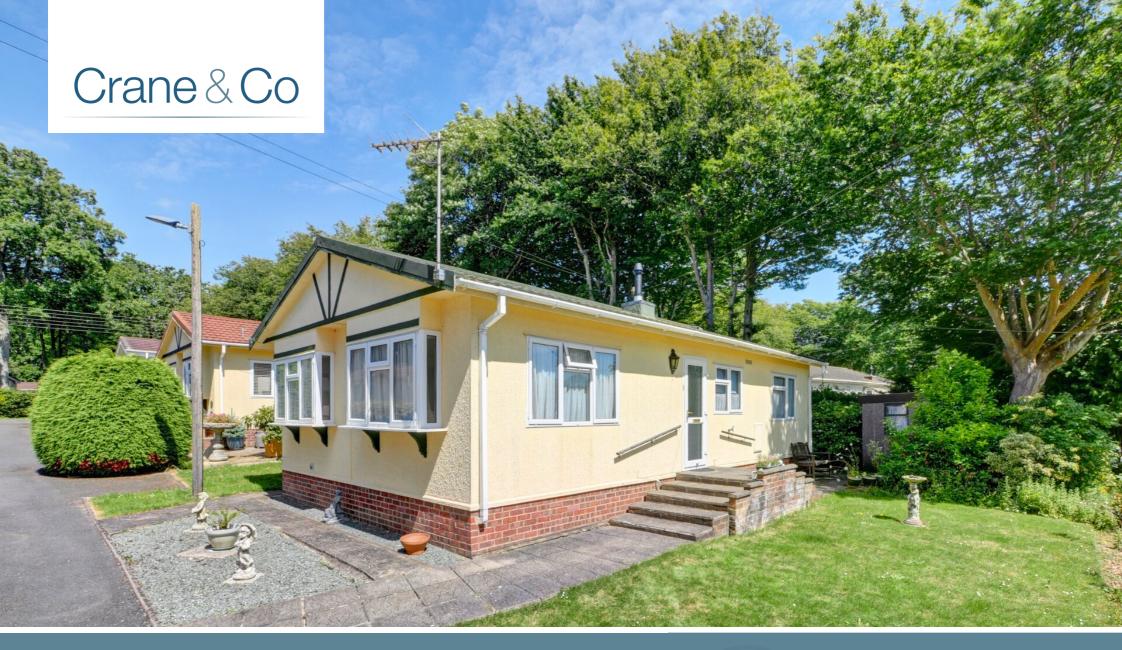

# 7 The Spinney, Deanland Wood Park, Golden Cross, East Sussex BN273RT

PRICE £160,000

Freehold

₽ 1 Bathroom 1 Reception

WATCH THE FILM AND 3D TOUR and view EXPERT PHOTOGRAPHY at craneandco.co.uk (ALL PROVIDED FREE FOR ALL OUR SELLERS)

Nestled away in Deanland Wood Park sits this delightful 2 bedroom park home. Surrounded by a leafy outlook but sitting only a short stroll away from the local on site amenities such as bowls green, nature trail walks, pub & restaurant, post office, bus service and a range of social events and so much more... With 2 double bedrooms and a kitchen diner, the living space for socialising is brilliant. The living room is a fantastic area to unwind of an evening and to make it even better, nearly every window you look out of gives you a green outlook. With residents parking and plenty of outside space that you can make your own this lovely home could be the perfect place for you to enjoy retirement in.