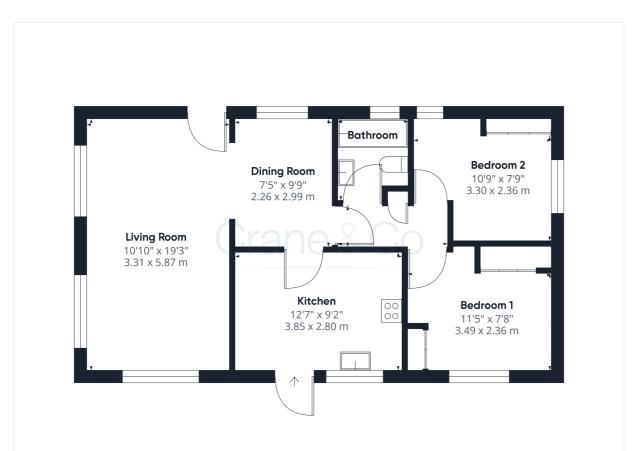

### Room Sizes

Living Room - 19' 3" x 10' 10" Dining Room - 9' 9" x 7' 5" Kitchen- 12' 7" x 9' 2" Bedroom 1 - 11'5" x 7'8" Bedroom 2 - 10' 9" x 7' 9" Bathroom

7 The Spinney, Deanland Wood Park, Golden Cross, East Sussex **BN27 3RT** 