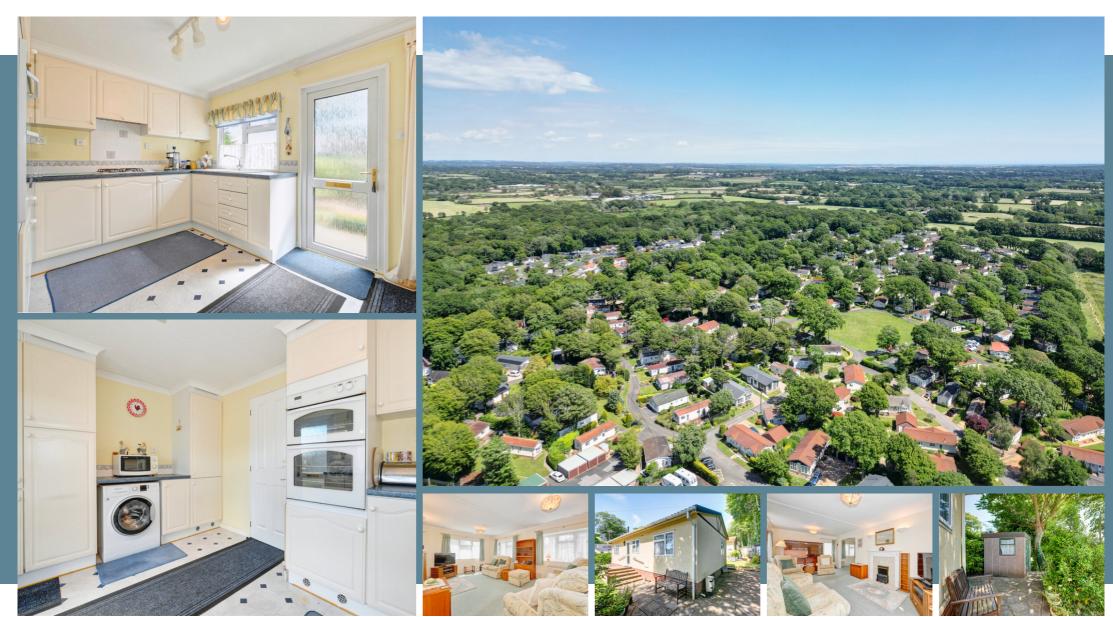

Nestled away in Deanland Wood Park sits this delightful 2 bedroom park home. Surrounded by a leafy outlook but sitting only a short stroll away from the local on site amenities such as bowls green, nature trail walks, pub & restaurant, post office, bus service and a range of social events and so much more... With 2 double bedrooms and a kitchen diner, the living space for socialising is brilliant. The living room is a fantastic area to unwind of an evening and to make it even better, nearly every window you look out of gives you a green outlook. With residents parking and plenty of outside space that you can make your own this lovely home could be the perfect place for you to enjoy retirement in.

#### Main Features

- Park Home
- Deanland Wood Park
- Tucked Away In A Cul De Sac
- 2 Bedrooms
- L Shape Living/ Dining Room
- Residents Social Events
- Residents Parking