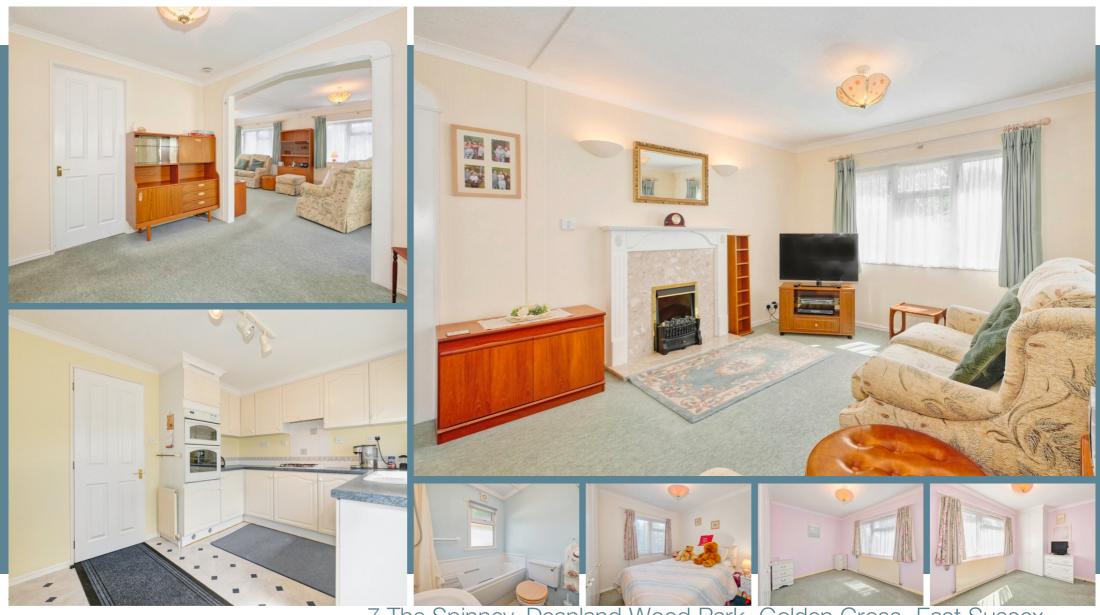

Nestled away in Deanland Wood Park sits this delightful 2 bedroom park home. Surrounded by a leafy outlook but sitting only a short stroll away from the local on site amenities such as bowls green, nature trail walks, pub & restaurant, post office, bus service and a range of social events and so much more... With 2 double bedrooms and a kitchen diner, the living space for socialising is brilliant. The living room is a fantastic area to unwind of an evening and to make it even better, nearly every window you look out of gives you a green outlook. With residents parking and plenty of outside space that you can make your own this lovely home could be the perfect place for you to enjoy retirement in.

#### Main Features

- Park Home
- Deanland Wood Park
- Tucked Away In A Cul De Sac
- 2 Bedrooms
- L Shape Living/ Dining Room
- Residents Social Events
- Residents Parking