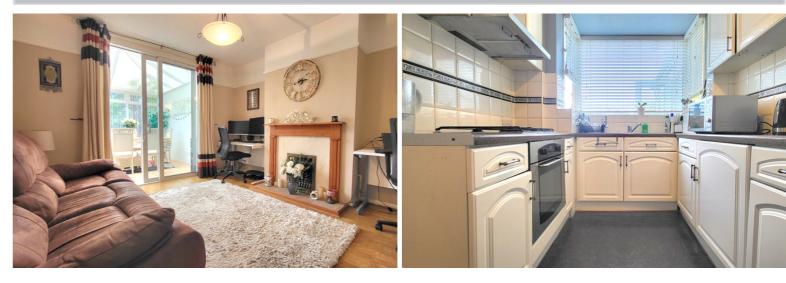

#### **RECEPTION ROOM 2**

12' 9" x 11' 5"(max) (3.89m x 3.48m) (approx) Radiator and sliding door to:-

#### CONSERVATORY

10' 9" x 11' 5" (3.28m x 3.48m) (approx) UPVC double glazed windows to rear and side, french door to side.

### **KITCHEN**

7' 5" x 10' 5"(max) (2.26m x 3.17m) (approx) Fitted with a range of base and eye level units with work surfaces over, stainless steel sink unit with mixer tap, integrated oven, gas hob and radiator. UPVC double glazed window to rear.