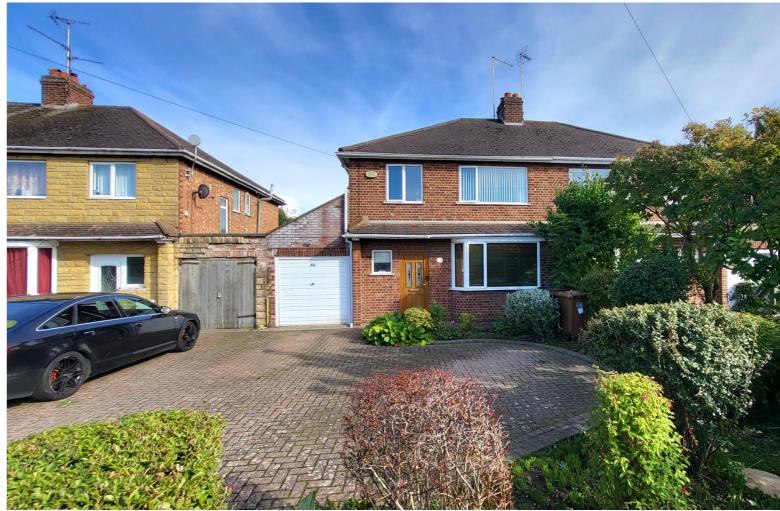

130 Eye Road, Peterborough PE1 4SG

\*\*\* 2 RECEPTION ROOMS AND CONSERVATORY \*\*\* " With spacious downstairs living space, this 3 bedroom semi detached home with an additional office, is conveniently located close to parkways and the city centre. Featuring parking, garage, entrance hall, 2 reception rooms, conservatory, kitchen, utility area, WC, 3 bedrooms, an office and a family bathroom. EPC Energy Rating - C/Council Tax Band - B".

## OUTSIDE

To the front of the property there is a driveway for parking.