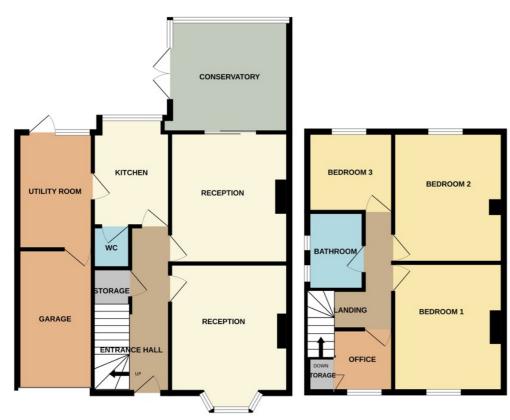

#### **ENTRANCE**

Door to front and stairs to first floor.

#### **RECEPTION ROOM 1**

11' 0" (max) x 12' 5" (3.35m x 3.78m) 14' 0" (into bay) (4.27m) (approx) Window to front.

#### **RECEPTION ROOM 2**

12' 9" x 11' 5"(max) (3.89m x 3.48m) (approx) Radiator and sliding door to:-

#### CONSERVATORY

10' 9" x 11' 5" (3.28m x 3.48m) (approx) UPVC double glazed windows to rear and side, french door to side.

### **KITCHEN**

7' 5" x 10' 5"(max) (2.26m x 3.17m) (approx) Fitted with a range of base and eye level units with work surfaces over, stainless steel sink unit with mixer tap, integrated oven, gas hob and radiator. UPVC double glazed window to rear.

### **CLOAKROOM**

4' 1" x 3' 7" (1.24m x 1.09m) (approx) Fitted with a two piece suite comprising low level W/C and wash hand basin.

#### UTILITY

11' 1" x 7' 3" (3.38m x 2.21m) (approx) Fitted with a range of base units with work surfaces over, space for a washer/ dryer, space for a fridge/ freezer and door to garage. UPVC double window to rear

#### **FIRST FLOOR LANDING**

Loft access and radiator. Window to 7' 5" x 5' 4" (2.26m x 1.63m) (approx) Fitted with a three piece suite side. comprising low level W/C, wash hand **BEDROOM 1** basin and bath with shower over, 12' 5" x 10' 5" (3.78m x 3.17m) heated towel rail. Heated towel rail. Two (approx) Window to front and radiator. windows to side.

#### **BEDROOM 2**

12' 1" x 10' 7" (3.68m x 3.23m) (approx) UPVC double glazed window to rear and radiator.

#### **BEDROOM 3**

8' 7" x 7' 7" (2.62m x 2.31m) (approx) Window to rear.

floorplan is for illustrative The purposes only. Fixtures and fittings do OFFICE not represent the current state of the 6' 1" x 6' 0"(into cupboard) (1.85m x property. Not to scale and is meant as 1.83m) (approx) Window to front and a guide only. cupboard

## BATHROOM

## GARAGE