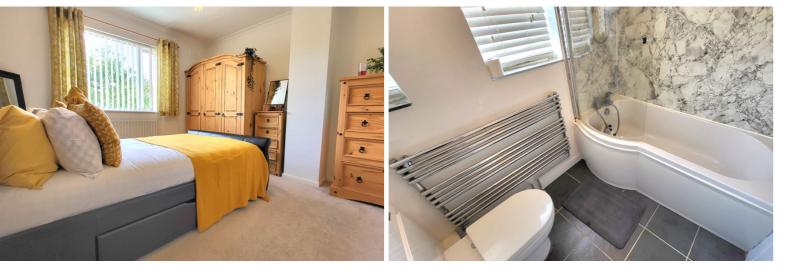

#### **FIRST FLOOR LANDING**

Loft access and radiator. Window to 7' 5" x 5' 4" (2.26m x 1.63m) (approx) Fitted with a three piece suite side. comprising low level W/C, wash hand **BEDROOM 1** basin and bath with shower over, 12' 5" x 10' 5" (3.78m x 3.17m) heated towel rail. Heated towel rail. Two (approx) Window to front and radiator. windows to side.

#### **BEDROOM 2**

12' 1" x 10' 7" (3.68m x 3.23m) (approx) UPVC double glazed window to rear and radiator.

## BATHROOM