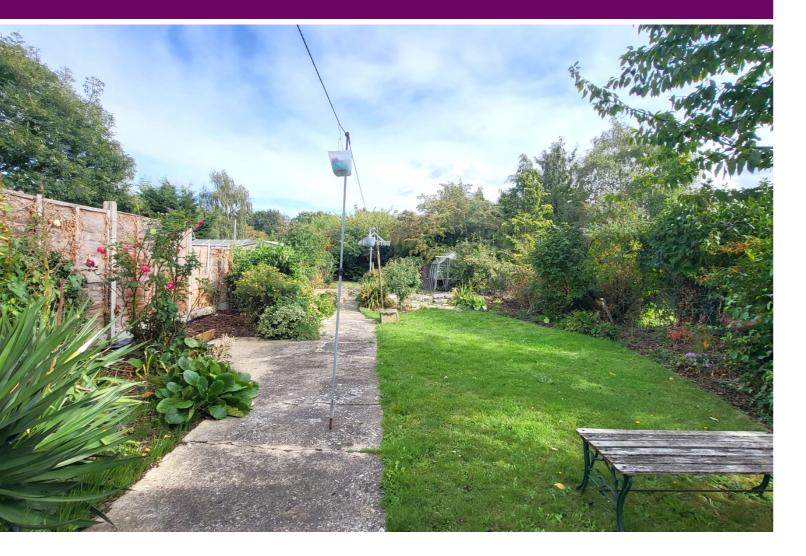

130 Eye Road, Peterborough PE1 4SG



\*\*\* 2 RECEPTION ROOMS AND CONSERVATORY \*\*\* " With spacious downstairs living space, this 3 bedroom semi detached home with an additional office, is conveniently located close to parkways and the city centre. Featuring parking, garage, entrance hall, 2 reception rooms, conservatory, kitchen, utility area, WC, 3 bedrooms, an office and a family bathroom. EPC Energy Rating - C/Council Tax Band - B".

#### rosedaleproperties.co.uk

## т: 01733 574969

#### rosedaleproperties.co.uk

# 'Making your move easier'

## £325,000

## т: 01733 574969



#### **ENTRANCE**

Door to front and stairs to first floor.

#### **RECEPTION ROOM 1**

11' 0" (max) x 12' 5" (3.35m x 3.78m) 14' 0" (into bay) (4.27m) (approx) Window to front.

#### **RECEPTION ROOM