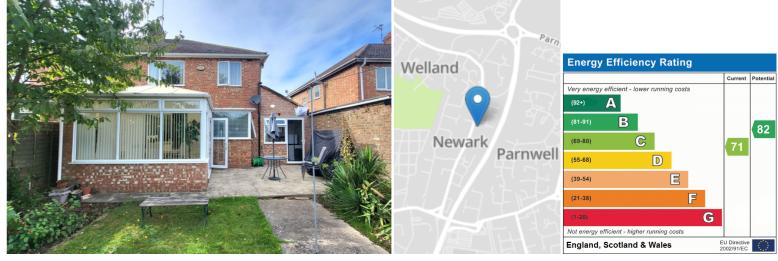

130 Eye Road, Peterborough PE1 4SG

\*\*\* 2 RECEPTION ROOMS AND CONSERVATORY \*\*\* " With spacious downstairs living space, this 3 bedroom semi detached home with an additional office, is conveniently located close to parkways and the city centre. Featuring parking, garage, entrance hall, 2 reception rooms, conservatory, kitchen, utility area, WC, 3 bedrooms, an office and a family bathroom. EPC Energy Rating - C/Council Tax Band - B".

## OUTSIDE

To the front of the property there is a driveway for parking.