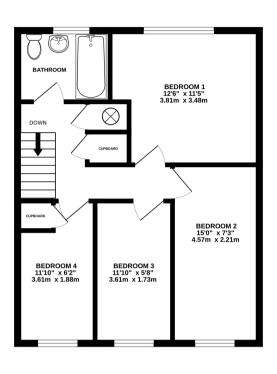

GROUND FLOOR 546 sq.ft. (50.7 sq.m.) approx.

1ST FLOOR 523 sq.ft. (48.6 sq.m.) approx.

## TOTAL FLOOR AREA: 1068 sq.ft. (99.3 sq.m.) approx.

Whilst every attempt has been made to ensure the accuracy of the floorplan contained here, measurements of doors, windows, rooms and any other terms are approximate and no responsibility is taken for any error, prospective purchaser. The services, systems and appliances shown have not been tested and no guarantee as to their operability or efficiency can be given.