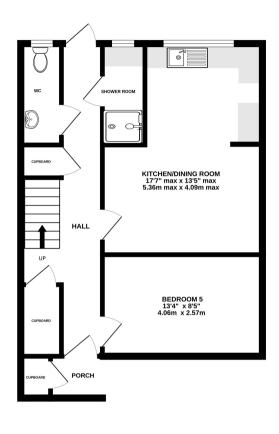

GROUND FLOOR 546 sq.ft. (50.7 sq.m.) approx.

1ST FLOOR 523 sq.ft. (48.6 sq.m.) approx.

## TOTAL FLOOR AREA: 1068 sq.ft. (99.3 sq.m.) approx.

Whilst every attempt has been made to ensure the accuracy of the floorplan contained here, measurements of doors, windows, rooms and any other terms are approximate and no responsibility is taken for any error, prospective purchaser. The services, systems and appliances shown have not been tested and no guarantee as to their operability or efficiency can be given.