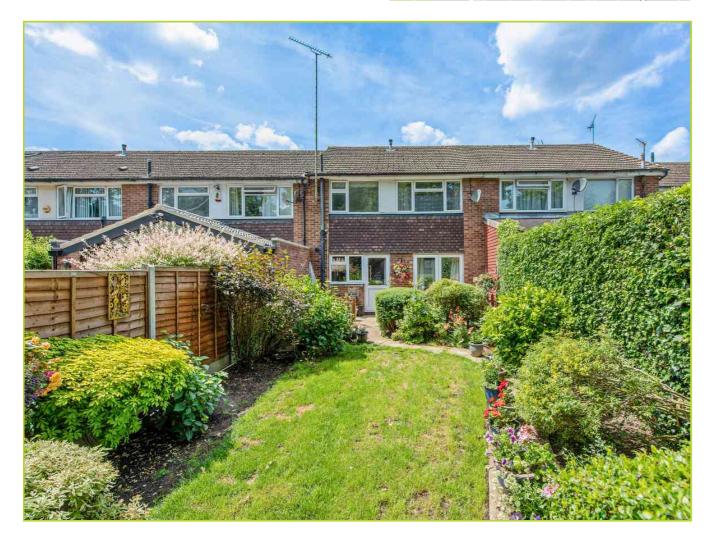

## 52 Fontwell Close, Harrow Weald. HA3 6DE. £500,000 Freehold

A Bright and Spacious 3 Bedroom Terraced Property located in this guiet cul-de-sac location set between both Stanmore & Harrow Weald shopping and transport facilities. Being well maintained by it's current owner the house benefits from a newly fully equipped kitchen, double glazed windows, well stocked rear garden and garage in block.

## STONE•BUTTERS RESIDENTIAL

- Bright & Airy Throughout
- Newly Fitted Kitchen
- Internal Viewing Highly Recommended
- Cul De Sac Location

- Three Good Sized Bedrooms
- Garage (In Block)
- Double Glazed Windows
- Well Stocked Rear Garden