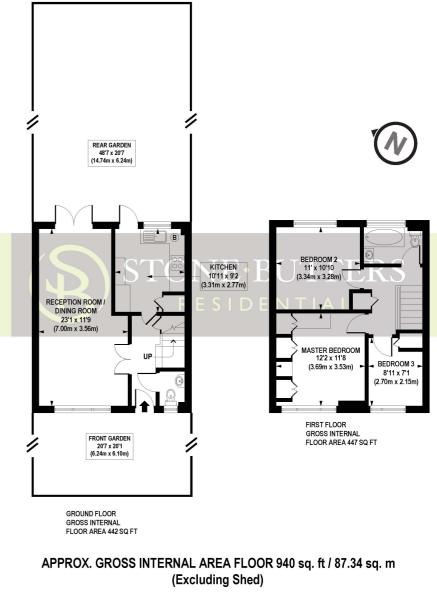

nks to London and the north with Stanmore (Jubilee line) and Headstone Lane (Overground) stations and the M1, M25 and A41 all close by.









## 52 Fontwell Close, Harrow Weald. HA3 6DE. £500,000 Freehold

A Bright and Spacious 3 Bedroom Terraced Property located in this guiet cul-de-sac location set between both Stanmore & Harrow Weald shopping and transport facilities. Being well maintained by it's current owner the house benefits from a newly fully equipped kitchen, double glazed windows, well stocked rear garden and garage in block.

## STONE•BUTTERS RESIDENTIAL

- Bright & Airy Throughout
- Newly Fitted Kitchen
- Internal Viewing Highly Recommended
- Cul De Sac Location

- Three Good Sized Bedrooms
- Garage (In Block)
- Double Glazed Windows
- Well Stocked Rear Garden















## (Floor plans are not to scale and measurements are given for guidance only)