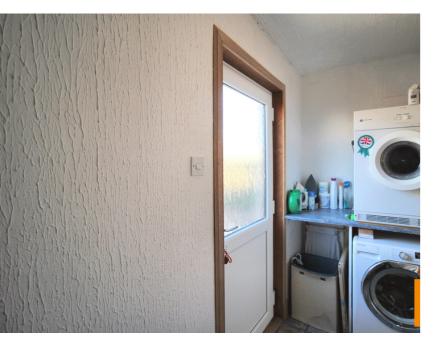

# Utility Room

The Utility Room is positioned to the rear of the kitchen. Plumbing for automatic washing machine. External door exits to the enclosed rear garden.