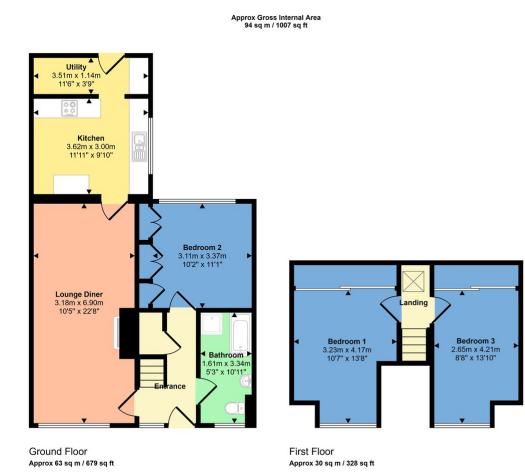

# Dyke Neuk Leven, KY8 5BA

This EXTENDED SEMI DETACHED VILLA is located within a very popular area of Leven and is within walking distance of many local amenities. Accommodation comprises on the ground floor: Hall, bright spacious lounge, kitchen, Utility Room, Bathroom with four piece suite and downstairs double bedroom. The upper floor accommodates two further excellent sized bedrooms. Gardens. Gas Central Heating, Double Glazing. AN EXTENDED FAMILY HOME OFFERING SUPERB POTENTIAL

#### Hall

Access to this family home is through a panelled and double glazed external door. An opaque glazed window to the side of the door allows for natural light. The hall has internal doors leading to the lounge, Family bathroom and downstairs bedroom. Cupboard allows for storage. Stairs rise to the upper level.

#### Lounge

A bright and spacious public room with large window formation looking to the front of the property. Focal point for the room is a display fireplace.

#### Kitchen

The Kitchen together with the Utility room form the extension to the rear of the property. Window formation over looks the enclosed rear garden The room has a good supply of wood finished floor and wall storage units, display cabinets, wipe clean work surfaces with inset one and a half basin sink, drainer and mixer taps. Tiled splash backs, matching small breakfast bar . Integrated oven, four burner gas hob and fixed extractor.

# Utility Room

The Utility Room is positioned to the rear of the kitchen. Plumbing for automatic washing machine. External door exits to the enclosed rear garden.

# Family Bathroom

The Family Bathroom has been completely redesigned and tastefully finished, extensively wet walled room with a four piece suite comprising low flush WC, pedestal wash hand basin, panel bath and separate shower compartment. Modern panelled and mirrored ceiling with down lighters. Opaque Glazed window

# Downstairs Bedroom (Bedroom Two)

Located on the ground floor to the rear of the property. Window formation over looks the rear garden Built in wardrobes and cupboards extend along one wall.

# Stairs and Landing

The staircase rises to the upper level. The landing offers access to bedrooms one and three. Sky light window allows for natural light.

#### Bedroom One

A superior sized double bedroom with dormer window formation looking to the front of the property. Built in wardrobes with mirror sliding doors extend along one wall.

# **Bedroom Three**

Similar to bedroom two, a good sized double bedroom with dormer window looking to the front of the property. Built in wardrobes with mirror sliding doors.

# FREE VALUATION

How much is your property worth?. We can provide you with the answer. We offer a free valuation service without cost or obligation. Please call this office for an appointment.

This floorplan is only for illustrative purposes and is not to scale. Measurements of rooms, doors, windows, and any items are approximate and no responsibility is taken for any error, omission or mis-statement. Icons of items such as bathroom suites are representations only and may not look like the real items. Made with Made Snappy 360.