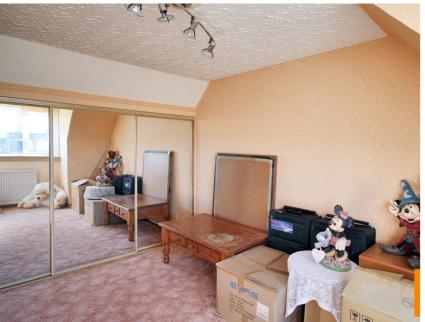

#### Bedroom One

A superior sized double bedroom with dormer window formation looking to the front of the property. Built in wardrobes with mirror sliding doors extend along one wall.