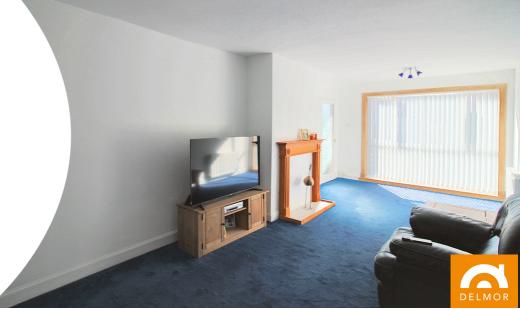

#### Lounge

A bright and spacious public room with large window formation looking to the front of the property. Focal point for the room is a display fireplace.