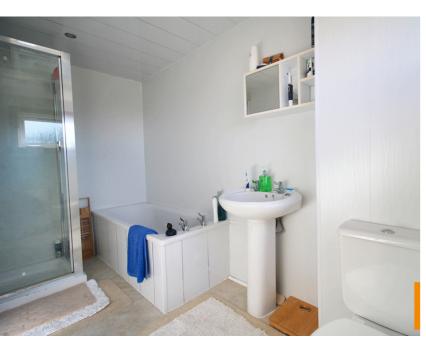

# Family Bathroom

The Family Bathroom has been completely redesigned and tastefully finished, extensively wet walled room with a four piece suite comprising low flush WC, pedestal wash hand basin, panel bath and separate shower compartment. Modern panelled and mirrored ceiling with down lighters. Opaque Glazed window