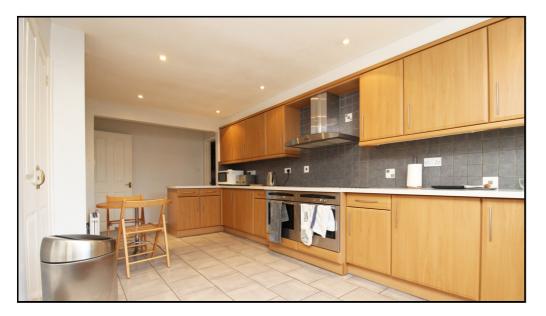

#### Kitchen:

Abt: 18' 1" x 8' 10" (5.51m x 2.69m) Tiled floor. Radiator. Window to rear aspect. Storage. Double oven. Electric hob with overhead extractor. Large work surface area with under and over cupboards. Walk through to utility with double doors to garden.

#### **Utility:**

Tiled floor. Sink. Worktops with under and over cupboards. Space/plumbing for appliances. Window to rear aspect.