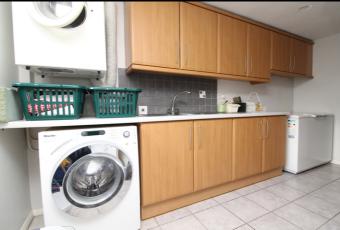

#### Kitchen:

Abt: 18' 1" x 8' 10" (5.51m x 2.69m) Tiled floor. Radiator. Window to rear aspect. Storage. Double oven. Electric hob with overhead extractor. Large work surface area with under and over cupboards. Walk through to utility with double doors to garden.

#### **Utility:**

Tiled floor. Sink. Worktops with under and over cupboards. Space/plumbing for appliances. Window to rear aspect.