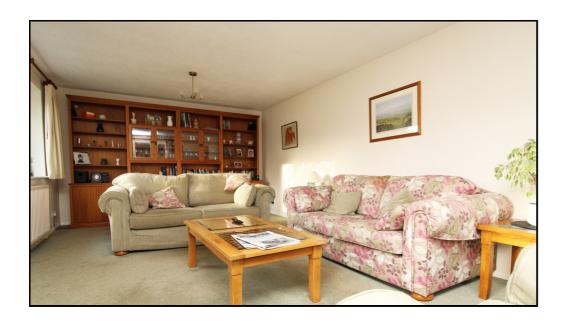

## Ground Floor: Living Room:

Abt.  $12'4" \times 21'6"$  (3.76m x 6.55m) Carpet. Two radiators. Dual aspect windows to front and side aspect.