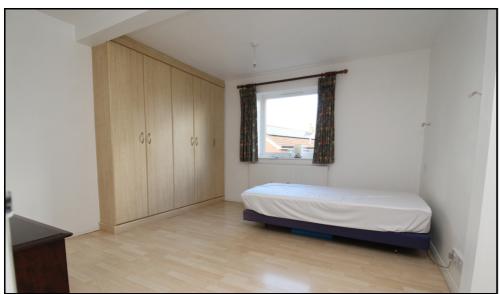

#### **Bedroom Three:**

Abt: 10' 0" x 9' 7" (3.05m x 2.92m) Window to rear aspect. Built-in wardrobes. Carpet. Radiator.

#### **Bedroom Four:**

Abt: 11' 10" x 9' 2" (3.61m x 2.79m) Window to front aspect. Carpet. Radiator. Built-in storage.