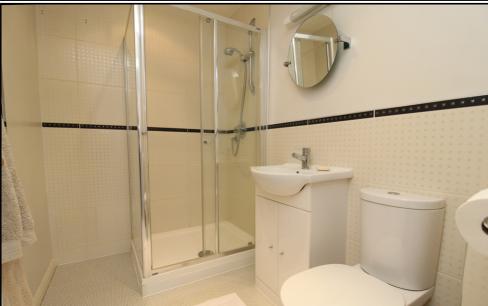

#### **En-Suite:**

Lino flooring. Walk in shower. Sink with vanity unit. Low level WC. Towel rail. Part tiled walls.

#### **Bathroom:**

Privacy window to side aspect. Lino flooring. Part tiled walls. P shape bath with wall-mounted shower and screen. Heated towel rail. Low level WC and sink with vanity unit.