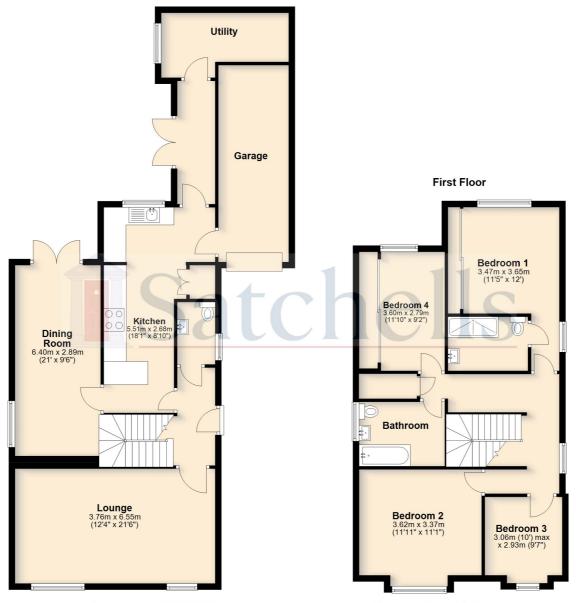

## Ground Floor: Living Room:

Abt.  $12'4" \times 21'6"$  (3.76m x 6.55m) Carpet. Two radiators. Dual aspect windows to front and side aspect.

#### **Dining Room:**

Abt: 21' 0" x 9' 6" (6.40m x 2.90m) Carpet. Radiator. Upvc doors to rear garden. Window to side aspect. Room for office set up.

#### Kitchen:

Abt: 18' 1" x 8' 10" (5.51m x 2.69m) Tiled floor. Radiator. Window to rear aspect. Storage. Double oven. Electric hob with overhead extractor. Large work surface area with under and over cupboards. Walk through to utility with double doors to garden.

#### **Utility:**

Tiled floor. Sink. Worktops with under and over cupboards. Space/plumbing for appliances. Window to rear aspect.

#### **Bedroom One**

Abt: 11' 5" x 12' 0" (3.48m x 3.66m) Laminate floor. Window to rear aspect. Ensuite. Built-in wardrobes. Radiator.

#### **Bedroom Two:**

Abt: 11' 11" x 11' 1" (3.63m x 3.38m) Bay window to front aspect. Carpet. Radiator.

#### **Bedroom Three:**

Abt: 10' 0" x 9' 7" (3.05m x 2.92m) Window to rear aspect. Built-in wardrobes. Carpet. Radiator.

#### **Bedroom Four:**

Abt: 11' 10" x 9' 2" (3.61m x 2.79m) Window to front aspect. Carpet. Radiator. Built-in storage.

#### **Bathroom:**

Privacy window to side aspect. Lino flooring. Part tiled walls. P shape bath with wall-mounted shower and screen. Heated towel rail. Low level WC and sink with vanity unit.

#### **Ground Floor**

For illustrative purposes only - NOT TO SCALE - Measurements shown are approximate. The size and position of doors, windows, appliances and other features are approximate.

Plan produced using PlanUp.