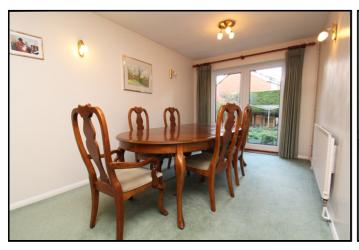

#### **Dining Room:**

Abt: 21' 0" x 9' 6" (6.40m x 2.90m) Carpet. Radiator. Upvc doors to rear garden. Window to side aspect. Room for office set up.