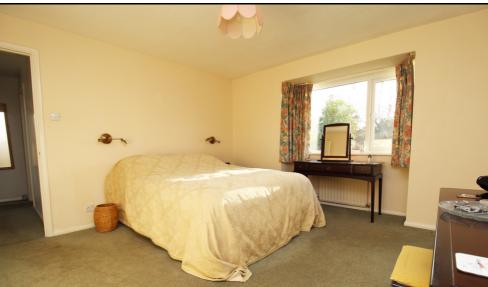

#### **Bedroom One**

Abt: 11' 5" x 12' 0" (3.48m x 3.66m) Laminate floor. Window to rear aspect. Ensuite. Built-in wardrobes. Radiator.

#### **Bedroom Two:**

Abt: 11' 11" x 11' 1" (3.63m x 3.38m) Bay window to front aspect. Carpet. Radiator.