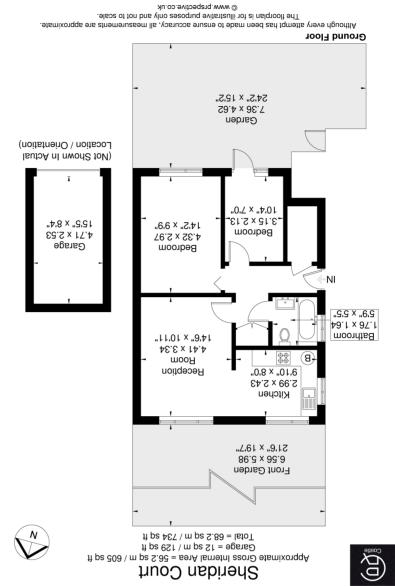

14' 6" x 10' 11" (4.42m x 3.33m) Front aspect double glazed windows with plantation shutters, wood floor, radiator, fitted storage, opening onto

#### Kitchen

9' 10" x 8' 0" (3.00m x 2.44m) Front and side aspect double glazed windows range of eye and base level modern units, under counter single drainer sink, plumbing and space for washing machine, gas cooker hob with oven under and extractor over, under floor heating

# Bathroom

Side aspect double glazed frosted window, panel enclosed bath with shower, vanity wash hand basin, low level wc, tiled walls and floor with underfloor heating

# Bedroom 1

14' 2" x 9' 9" (4.32m x 2.97m) Rear aspect double glazed window, radiator

## Bedroom 2

10' 4" x 7' 0" (3.15m x 2.13m) Rear aspect double glazed door, wood floor, vertical radiator, spot lights

# Garden

South facing garden mainly laid to lawn with shrub borders, timber shed. There is also a garden to the front

## Garage

15' 5" x 8' 4" (4.70m x 2.54m) Situated to the rear of the property