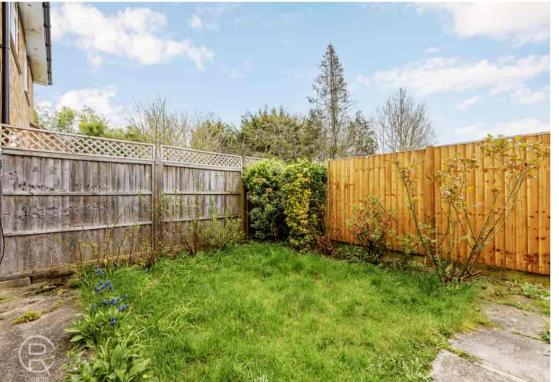

# Garden

South facing garden mainly laid to lawn with shrub borders, timber shed. There is also a garden to the front