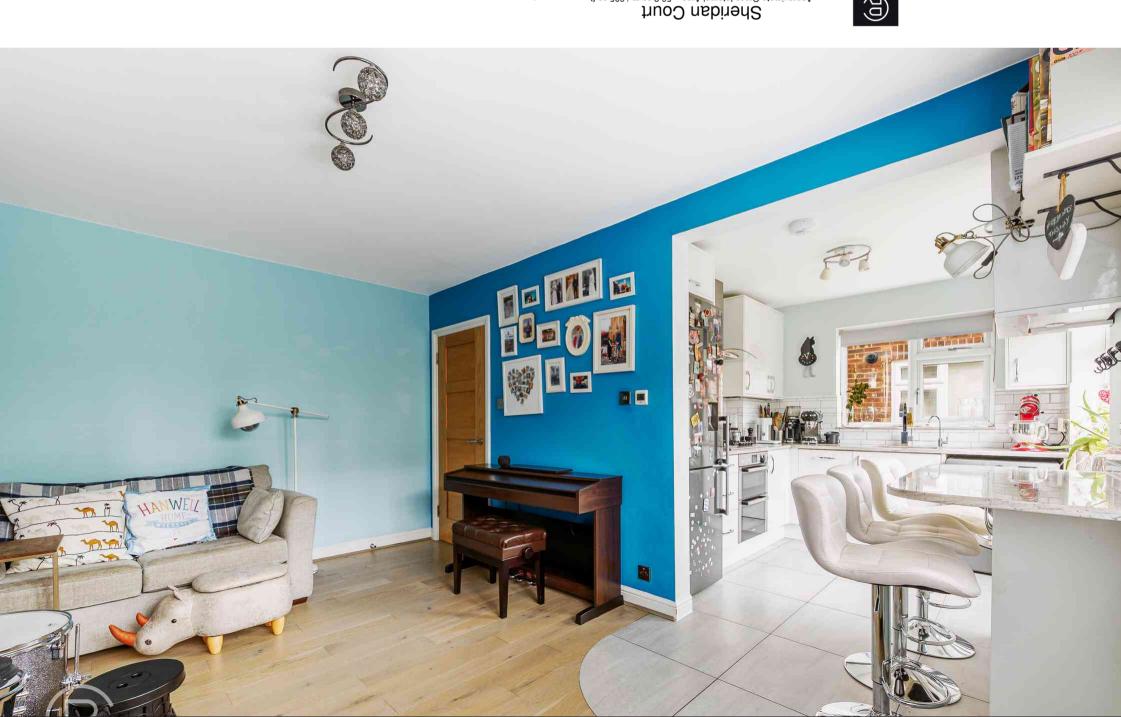

The property itself has numerous benefits including a front and rear private garden, your own entrance, double glazed windows, under floor heating, modern fitted kitchen, a share of the freehold and a garage to provide much wanted off street parking or useful storage. Reception

14' 6" x 10' 11" (4.42m x 3.33m) Front aspect double glazed windows with plantation shutters, wood floor, radiator, fitted storage, opening onto

#### Kitchen

9' 10" x 8' 0" (3.00m x 2.44m) Front and side aspect double glazed windows range of eye and base level modern units, under counter single drainer sink, plumbing and space for washing machine, gas cooker hob with oven under and extractor over, under floor heating