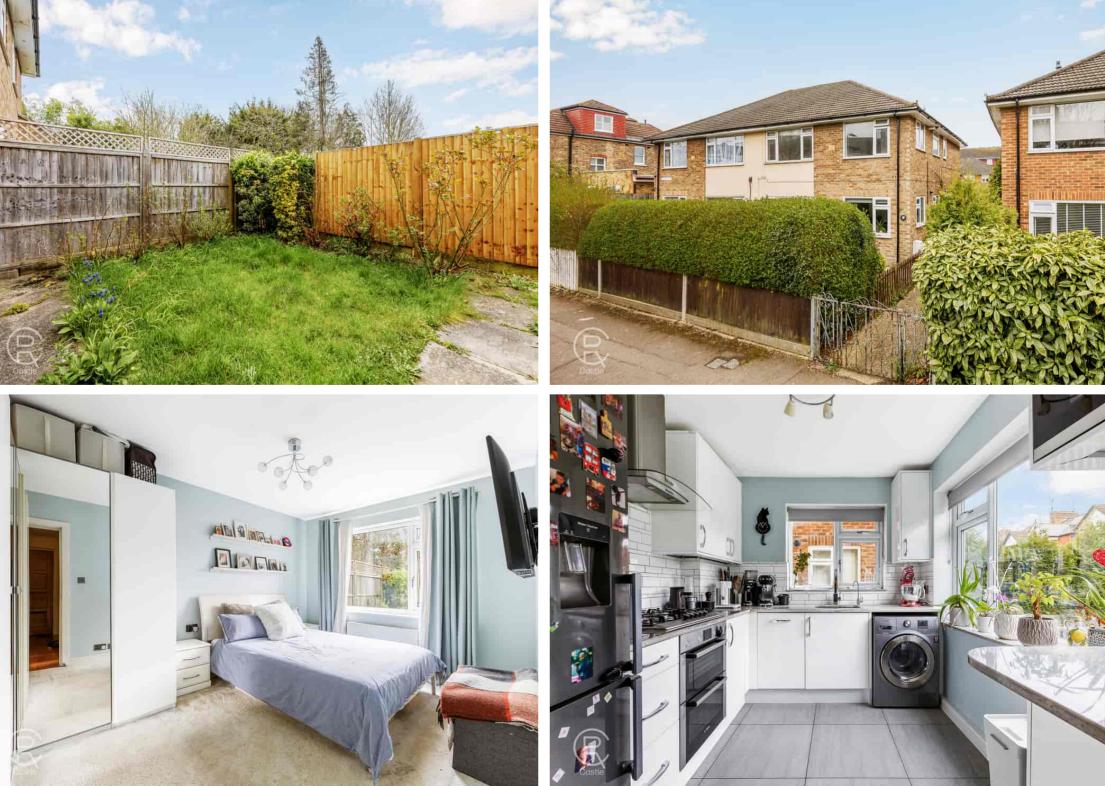

#### Kitchen

9' 10" x 8' 0" (3.00m x 2.44m) Front and side aspect double glazed windows range of eye and base level modern units, under counter single drainer sink, plumbing and space for washing machine, gas cooker hob with oven under and extractor over, under floor heating

# Bedroom 1

14' 2" x 9' 9" (4.32m x 2.97m) Rear aspect double glazed window, radiator

# Garden

South facing garden mainly laid to lawn with shrub borders, timber shed. There is also a garden to the front