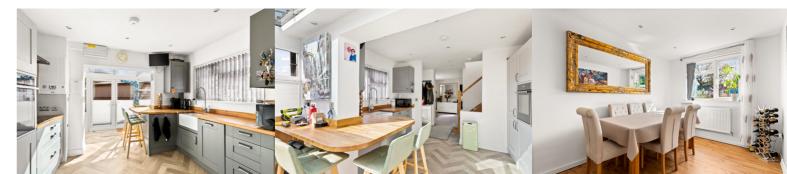

#### Kitchen

11' 7" x 7' 10" (3.53m x 2.39m)

# **Dining Room**

12' 10" x 8' 8" (3.91m x 2.64m)