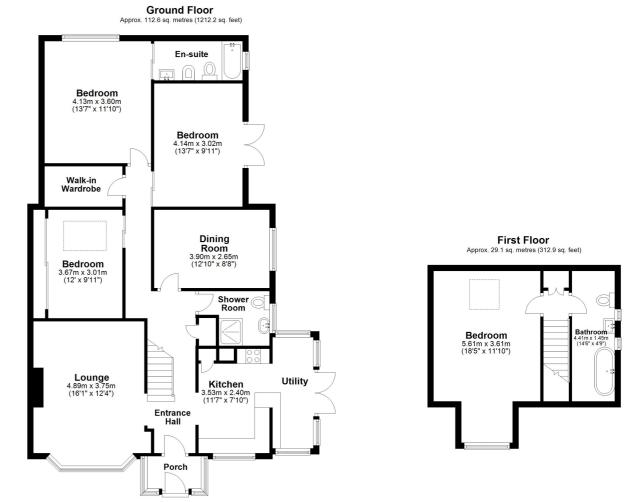

# Porch

# **Entrance Hall**

# Lounge

16' 1" x 12' 4" (4.90m x 3.76m)

# **Dining Room**

12' 10" x 8' 8" (3.91m x 2.64m)

#### Kitchen

11' 7" x 7' 10" (3.53m x 2.39m)

# **Utility Room**

**Shower Room** 

# **Bedroom One**

12' 0" x 9' 11" (3.66m x 3.02m)

#### Walk-In Wardrobe

# **Bedroom Two**

13' 7" x 11' 10" (4.14m x 3.61m)

# **En-Suite**

# **Bedroom Three**

13' 7" x 9' 11" (4.14m x 3.02m)

# First Floor Landing

# **Bedroom Four**

18' 5" x 11' 10" (5.61m x 3.61m)

#### **Bathroom**

14' 6" x 4' 9" (4.42m x 1.45m)

# Garage

**Large Corner Plot Garden** 

Total area: approx. 141.7 sq. metres (1525.1 sq. feet)

Whilst every attempt has been made to ensure the accuracy of the floor plan contained here, measurements of doors, windows, rooms and any other items are approximate and no responsibility is taken for any error, omission or mis-statement. This plan is for illustrative purposes only and should be used as such by any prospective purchaser. Plan produced using Planup.