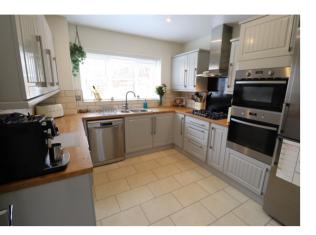

### KITCHEN

10' 3"  $\times$  9' 9" (3.12 m  $\times$  2.97m) UPVC double glazed window to rear aspect overlooking garden. Smooth plastered ceiling with inset spotlights. Amtico tile effect flooring laid throughout. Kitchen comprises of a range of wall mounted and base level kitchen cabinet units & drawers with hard wood effect square edged worktops incorporating one and a half bowl stainless steel sink unit with mixer tap & drainer. Five ring gas hob with glass contemporary splash back and stainless extractor over. Bevelled brick style tiled splashbacks. Space & plumbing for dishwasher, intergral Zanuzzi oven & grill combination, space for free standing fridge/freezer. Door through to utility room.