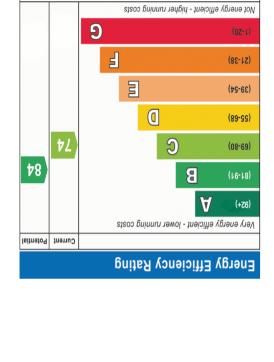

.xorqqs (.m.ps 4.011) .ft.ps 9411 : A3AA 9OOJ3 JATOT \$202\$ xeroph with Metophs \$202\$

1ST FLOOR 579 sq.ft. (53.8 sq.m.) approx.

GROUND FLOOR 609 sq.ft. (56.6 sq.m.) approx.

England, Scotland & Wales

EU Directive 2002/91/EC