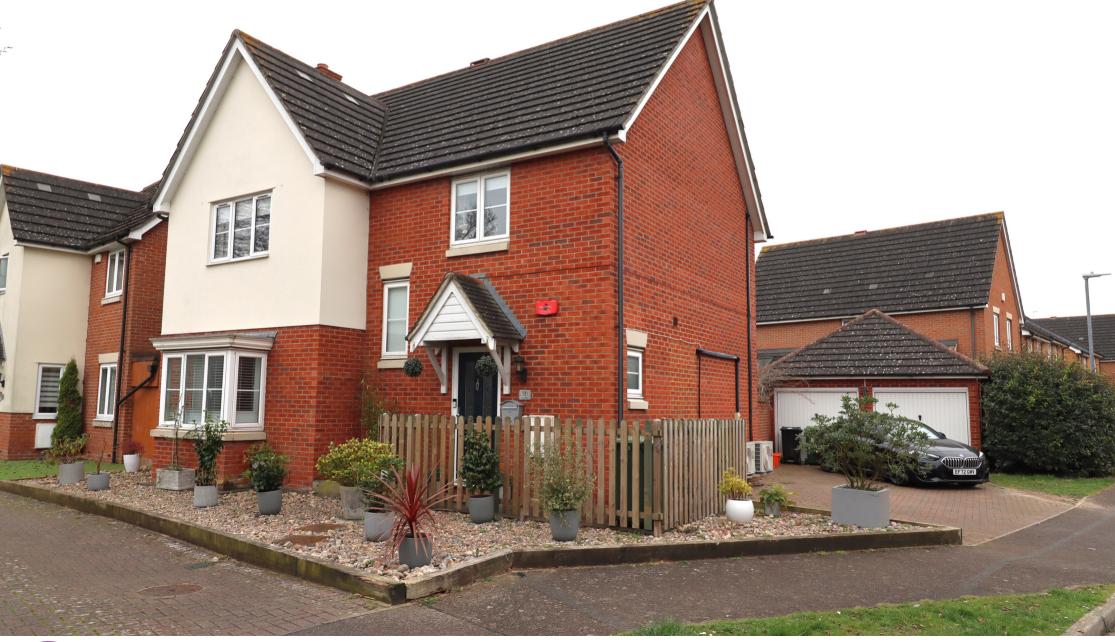

### FRONTAGE

Situated on a corner plot, with block paved driveway for several vehicles and gated front pathway to entrance door. Composite double glazed lead light entrance door into spacious entrance hallway.