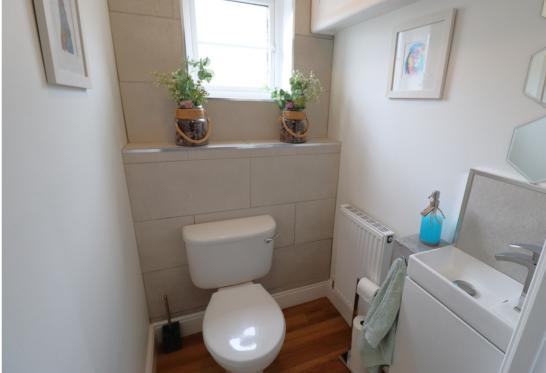

### GROUND FLOOR WC

4'8" x 3'10" (1.42m x 1.17m) Obscure UPVC double glazed window to side aspect. Smooth plastered ceiling with ceiling light point. Concealed wall mounted electricity fuseboard. Wall mounted panelled radiator. Suite comprises of close coupled WC and wash basin with mixer tap inset to vanity storage unit. Ceramic wall tiles to external wall. Continuation of Karndean flooring from hallway.