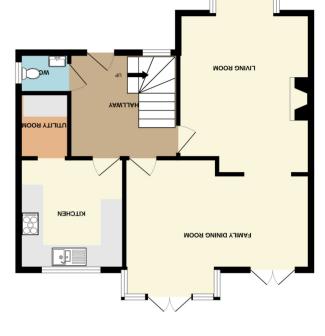

### HALLWAY

9' 9" x 10' 1" (2.97 m x 3.07 m) Smooth plastered ceiling with mains wired smoke alarm and ceiling light point. Air conditioning unit, wall mounted panelled radiator inset to ornate radiator cover. Karndean flooring laid throughout. Carpeted half return staircase rising to first floor.

### GROUND FLOOR WC

4'8" x 3'10" (1.42m x 1.17m) Obscure UPVC double glazed window to side aspect. Smooth plastered ceiling with ceiling light point. Concealed wall mounted electricity fuseboard. Wall mounted panelled radiator. Suite comprises of close coupled WC and wash basin with mixer tap inset to vanity storage unit. Ceramic wall tiles to external wall. Continuation of Karndean flooring from hallway.

### KITCHEN

10' 3"  $\times$  9' 9" (3.12 m  $\times$  2.97m) UPVC double glazed window to rear aspect overlooking garden. Smooth plastered ceiling with inset spotlights. Amtico tile effect flooring laid throughout. Kitchen comprises of a range of wall mounted and base level kitchen cabinet units & drawers with hard wood effect square edged worktops incorporating one and a half bowl stainless steel sink unit with mixer tap & drainer. Five ring gas hob with glass contemporary splash back and stainless extractor over. Bevelled brick style tiled splashbacks. Space & plumbing for dishwasher, intergral Zanuzzi oven & grill combination, space for free standing fridge/freezer. Door through to utility room.

# UTILITY ROOM

 $6'0" \times 4'9" (1.83m \times 1.45m)$  Smooth plastered ceiling with ceiling light point and ceiling extractor. Built in storage unit and worktop with space & plumbing beneath for washing machine, and additional space above for tumble dryer. Continuation of Amtico tile effect flooring from kitchen. Wall mounted panelled radiator.

# BAY FRONTED LIVING ROOM

14' 10" narrowing to 13' 5" x 12'3". UPVC double glazed bay window to front aspect. Smooth plastered ceiling with ceiling light point. Two wall mounted panelled radiators. Feature centred panelled chimney breast opening through to dining room. Carpet laid throughout.

#### **DINING ROOM**

 $17'\,10''\,x\,12'\,11''\,maximum-narrow\,to\,8'10''.\,Dual\,access\,from\,living\,room\,and\,hallway.\,Twin\,UPVC\,double\,glazed\,patio\,doors\,to\,garden.\,Smooth\,plastered\,ceiling\,with\,two\,ceiling\,light\,points.\,Wall\,mounted\,panelled\,radiator.\,Amtico\,wood\,effect\,flooring\,laid\,throughout.$ 