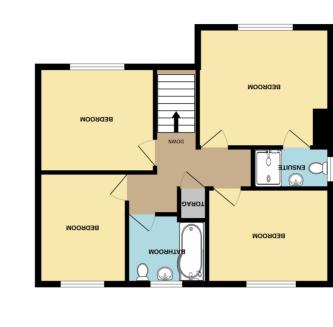

#### BEDROOM ONE

11' 1"  $\times$  12' 2" narrowing to 10'11". UPVC double glazed window to front aspect. Smooth plastered ceiling with inset spotlighting. Wall mounted panelled radiator. Carpet laid throughout. Door to ensuite.

### **ENSUITE**

7' 2" x 3' 10" (2.18m x 1.17m) Obscure UPVC double glazed window to side aspect. Smooth plastered ceiling with inset spotlighting and ceiling vented extractor. Shower cubicle access via sliding shower screen door. Thermostatic mixer shower inset with rainfall shower head and additional hand held hose. Ceramic tiles to shower enclosure. Pedestal wash basin with mixer tap and push flush WC. Chrome heated towel rail. Ceramic tiled walls at half height.

#### **BEDROOM TWO**

10' 9"  $\times$  9' 3" (3.28 m  $\times$  2.82 m) UPVC double glazed window to front aspect. Smooth plastered ceiling with ceiling light point. Wall mounted panelled radiator. Carpet laid throughout.

#### BEDROOM THREE

 $11'4" \times 8'8" (3.45m \times 2.64m)$  UPVC double glazed window to rear aspect. Smooth plastered ceiling with ceiling light point. Wall mounted panelled radiator. Carpet laid throughout.

#### BEDROOM FOUR

 $9'11" \times 8'2" (3.02m \times 2.49m)$  UPVC double glazed window to rear aspect. Smooth plastered ceiling with ceiling light point, Wall mounted panelled radiator, Carpet laid throughout.

### BATHROOM

 $7'4" \times 6'6" (2.24m \times 1.98m)$  Obscure UPVC double glazed window to rear aspect. Smooth plastered ceiling with inset spotlights and ceiling vented extractor. Ceramic tiled walls. Wood effect vinyl flooring. Suite comprises of a panelled bath with enlarged shower area, with mixer tap and thermostatic mixer shower over with rainfall showerhead and additional hand held hose. Chrome heated towel rail. Push flush WC, wash basin with mixer tap inset to vanity storage unit.