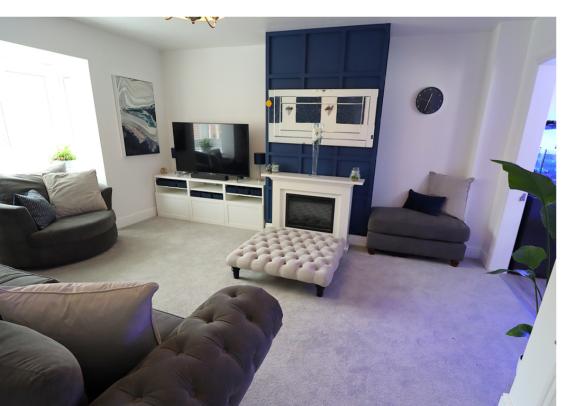

# BAY FRONTED LIVING ROOM

14' 10" narrowing to 13' 5" x 12'3". UPVC double glazed bay window to front aspect. Smooth plastered ceiling with ceiling light point. Two wall mounted panelled radiators. Feature centred panelled chimney breast opening through to dining room. Carpet laid throughout.