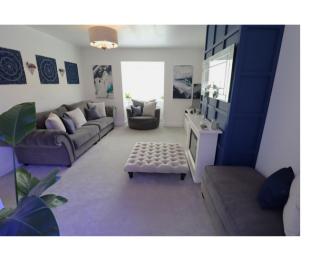

# BAY FRONTED LIVING ROOM

14' 10" narrowing to 13' 5" x 12'3". UPVC double glazed bay window to front aspect. Smooth plastered ceiling with ceiling light point. Two wall mounted panelled radiators. Feature centred panelled chimney breast opening through to dining room. Carpet laid throughout.