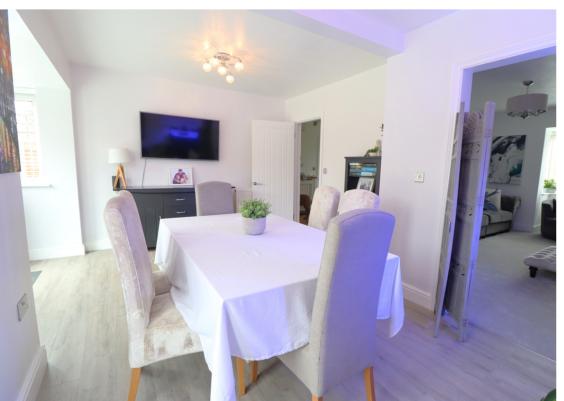

#### **DINING ROOM**

 $17'\,10''\,x\,12'\,11''\,maximum-narrow\,to\,8'10''.\,Dual\,access\,from\,living\,room\,and\,hallway.\,Twin\,UPVC\,double\,glazed\,patio\,doors\,to\,garden.\,Smooth\,plastered\,ceiling\,with\,two\,ceiling\,light\,points.\,Wall\,mounted\,panelled\,radiator.\,Amtico\,wood\,effect\,flooring\,laid\,throughout.$ 