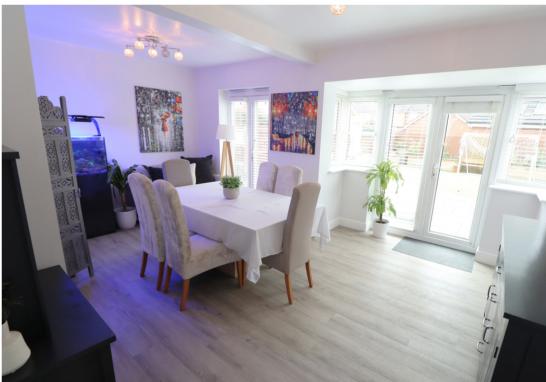

#### **DINING ROOM**

 $17'\,10''\,x\,12'\,11''\,maximum-narrow\,to\,8'10''.\,Dual\,access\,from\,living\,room\,and\,hallway.\,Twin\,UPVC\,double\,glazed\,patio\,doors\,to\,garden.\,Smooth\,plastered\,ceiling\,with\,two\,ceiling\,light\,points.\,Wall\,mounted\,panelled\,radiator.\,Amtico\,wood\,effect\,flooring\,laid\,throughout.$ 