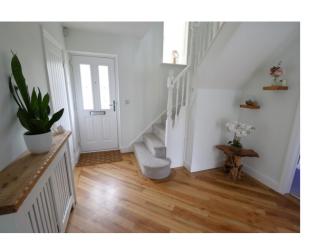

### HALLWAY

9' 9" x 10' 1" (2.97 m x 3.07 m) Smooth plastered ceiling with mains wired smoke alarm and ceiling light point. Air conditioning unit, wall mounted panelled radiator inset to ornate radiator cover. Karndean flooring laid throughout. Carpeted half return staircase rising to first floor.