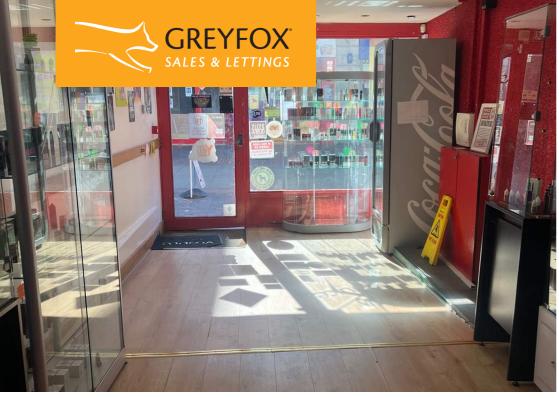

Currently laid out as retail area to the front and open plan stock room behind. This could be opened up to create a larger shop. There is also further open plan ancillary space with kitchen and WC. To the rear benefits from 2 car parking spaces.

This unit would suit various small retail businesses.

Ground floor retail 386 sq.ft. (35.95 sqm.)

Stock Room 145 sq.ft. (13.53 sqm.)

Ancillary 143 sq.ft. (13.30 sqm.)

Kitchen

Garden

WC

2 Car Parking Spaces