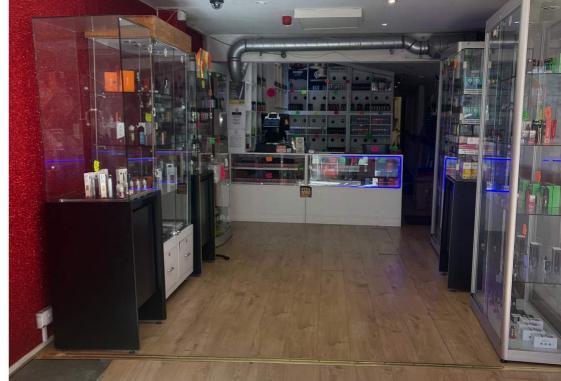

Currently laid out as retail area to the front and open plan stock room behind. This could be opened up to create a larger shop. There is also further open plan ancillary space with kitchen and WC. To the rear benefits from 2 car parking spaces.

This unit would suit various small retail businesses.

Ground floor retail 386 sq.ft. (35.95 sqm.)

Stock Room 145 sq.ft. (13.53 sqm.)

Ancillary 143 sq.ft. (13.30 sqm.)

Kitchen

Garden

WC

2 Car Parking Spaces