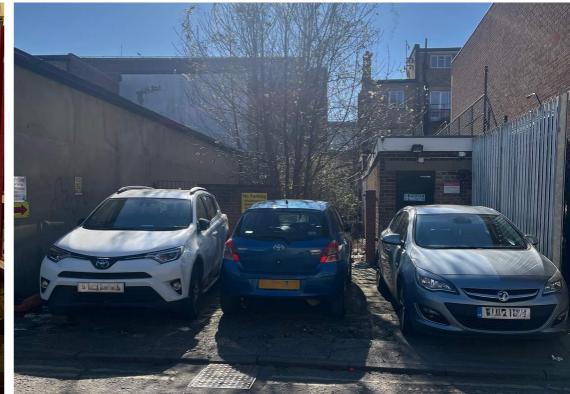

Currently laid out as retail area to the front and open plan stock room behind. This could be opened up to create a larger shop. There is also further open plan ancillary space with kitchen and WC. To the rear benefits from 2 car parking spaces.

This unit would suit various small retail businesses.

Ground floor retail 386 sq.ft. (35.95 sqm.)

Stock Room 145 sq.ft. (13.53 sqm.)

Ancillary 143 sq.ft. (13.30 sqm.)

Kitchen

Garden

WC

2 Car Parking Spaces