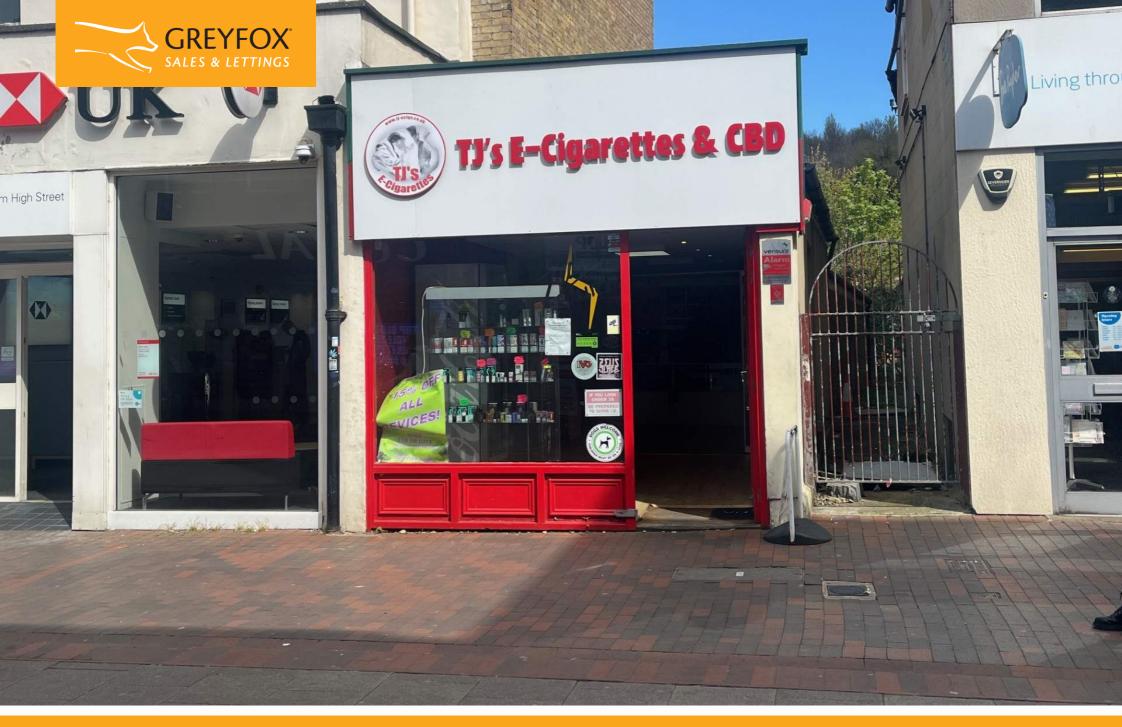

## **Description**

Vacant Shop in Prime High Street Location with 2 Car Parking Spaces.

This shop is situated in a prime position in the High Street with many multiples close by including TSB, Corals, HSBC and Mcdonalds.

Currently laid out as retail area to the front and open plan stock room behind. This could be opened up to create a larger shop. There is also further open plan ancillary space with kitchen and WC. To the rear benefits from 2 car parking spaces.

#### **Key Features**

- Prime Town Centre Location
- 2 Car Parking Spaces
- · Would suit various retail businesses