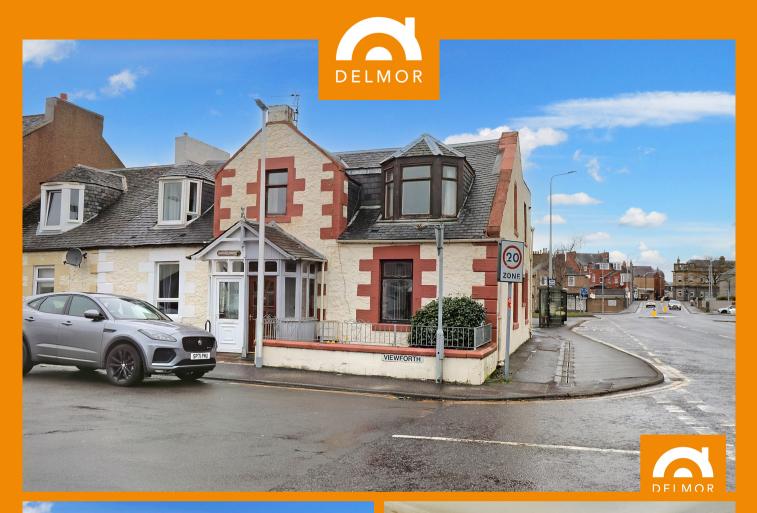

## Glengyle 27 Viewforth, LEVEN, Fife, KY8 4PG

## KEY FEATURES

- AN END TERRACE COTTAGE in need of upgrading
- Close to the Promenade, the railway station and Leven High Street
- Views over the Fourth Estuary and Beyond
- Ground Floor: Porch, Vestibule, Hall, Lounge, Formal Dining Room, Kitchen and Shower Room
- Main Upper Floor : Large Bedroom/Sitting Room (Previously two rooms) Bedroom Two and Shower Room
- A Second staircase leads to the Third Bedroom
- Outhouses with shared Drying Green
- A very much ONE OFF PROPERTY offering endless potential

## PROPERTY DETAILS

A VERY MUCH ONE OFF PROPERTY, although in need of upgrading, this
END TERRACE COTTAGE boasts a central location within a stones throw
of the Promenade and a short walk to both the High Street and Railway
Station. Accommodation at ground floor Leven comprises: Entrance
Porch, Vestibule, Hall Lounge, Formal Dining Room, Kitchen and Shower
Room, The Main Stairs and Landing has a fabulous stain glass Arched
window and provides access to A large bedroom/sitting room
(Previously two rooms) the second bedroom and Shower Room, A second staircase accesses the third bedroom. Outhouses and shared
Drying Green. Outstanding Potential.