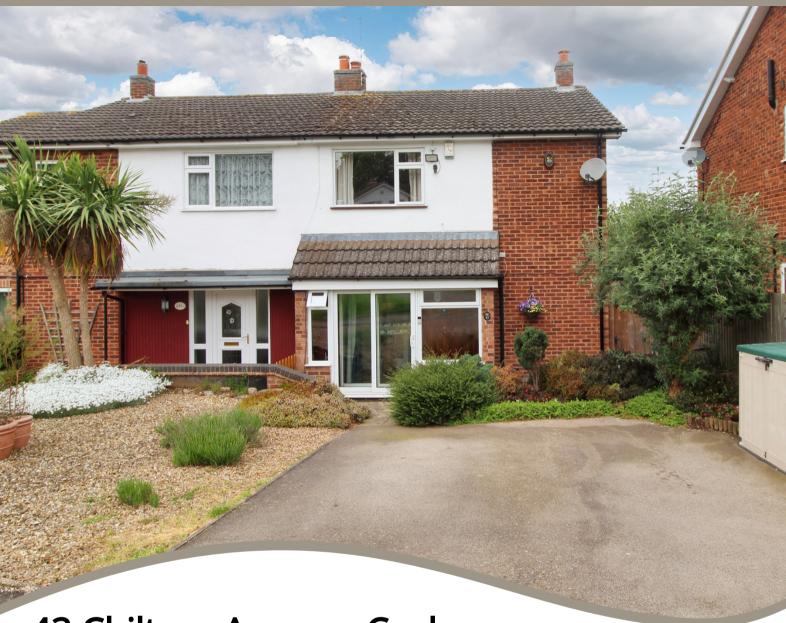

**SOLD STC** 

43 Chiltern Avenue, Cosby, Leicester. LE9 1UG

- Spacious Extended Three Bedroom Semi Detached Property
- Sought After Village Location Of Cosby
- Ent Porch, Ent Hall, Lounge, Dining Area, Kitchen
- Rear Reception/Garden Room, Double Glazed Conservatory
- Landing, Three Double Bedrooms, Family Bathroom
- Gas Fired Central Heating System, Double Glazing
- Attractive well Maintained Rear Garden With Summer House
- Double Driveway To Front, Garage In Block
- Internal Viewing Highly Recommended
- EPC Rating C & Council Tax Band C

## PROPERTY DESCRIPTION

Extended spacious three bedroom semi detached property in the sought after village location of Cosby. Offering generous accommodation throughout the property comprises of entrance porch, entrance hallway with stairs leading to the first floor. The 19ft Lounge has open access to the dining area and also opens up into the rear good size rear reception/garden room with window overlooking the rear and access to the double glazed conservatory to the rear with double doors leading to the garden. The ground floor is completed by the kitchen which is fitted with a range of base and wall units, understairs store and side access door leading out to the side covered entry/utility area. To the first floor the landing leads to three well proportioned bedrooms and a family bathroom with tiled decor. The property further benefits from gas fired central heating system and double glazing. Externally to the front of the property is a driveway providing car standing for a couple of vehicles along with gravel display area. The side gate leads through the side covered entry to the attractive well maintained rear garden with patio areas, mature borders, faux grass and rear summer house. There is also a single garage in a block around the corner from the property. An internal viewing comes highly recommended to appreciate the size and layout of accommodation on offer. EPC rating is C and Council tax is band C.