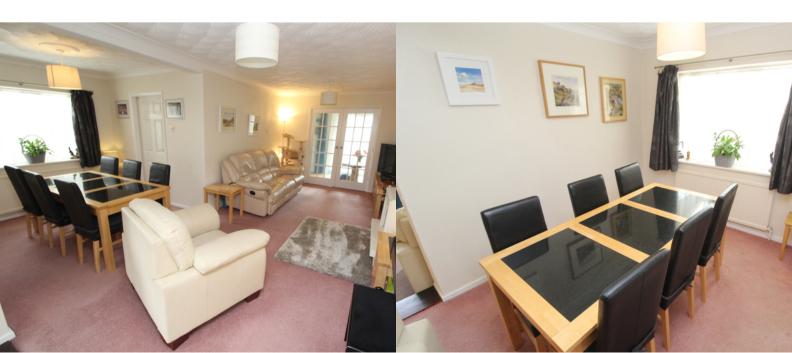

## PROPERTY DESCRIPTION

Extended spacious three bedroom semi detached property in the sought after village location of Cosby. Offering generous accommodation throughout the property comprises of entrance porch, entrance hallway with stairs leading to the first floor. The 19ft Lounge has open access to the dining area and also opens up into the rear good size rear reception/garden room with window overlooking the rear and access to the double glazed conservatory to the rear with double doors leading to the garden. The ground floor is completed by the kitchen which is fitted with a range of base and wall units, understairs store and side access door leading out to the side covered entry/utility area. To the first floor the landing leads to three well proportioned bedrooms and a family bathroom with tiled decor. The property further benefits from gas fired central heating system and double glazing. Externally to the front of the property is a driveway providing car standing for a couple of vehicles along with gravel display area. The side gate leads through the side covered entry to the attractive well maintained rear garden with patio areas, mature borders, faux grass and rear summer house. There is also a single garage in a block around the corner from the property. An internal viewing comes highly recommended to appreciate the size and layout of accommodation on offer. EPC rating is C and Council tax is band C.

## **ROOM DESCRIPTIONS**

**Entrance Porch** 

**Entrance Hall** 

Lounge

19' 9" x 10' 7" (6.02m x 3.23m)

**Dining Area** 

8' 9" x 7' 5" (2.67m x 2.26m)

Rear Reception/Garden Room