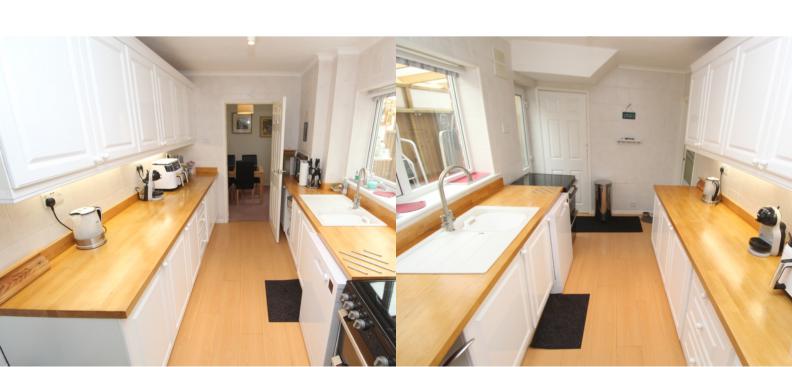

## PROPERTY DESCRIPTION

Extended spacious three bedroom semi detached property in the sought after village location of Cosby. Offering generous accommodation throughout the property comprises of entrance porch, entrance hallway with stairs leading to the first floor. The 19ft Lounge has open access to the dining area and also opens up into the rear good size rear reception/garden room with window overlooking the rear and access to the double glazed conservatory to the rear with double doors leading to the garden. The ground floor is completed by the kitchen which is fitted with a range of base and wall units, understairs store and side access door leading out to the side covered entry/utility area. To the first floor the landing leads to three well proportioned bedrooms and a family bathroom with tiled decor. The property further benefits from gas fired central heating system and double glazing. Externally to the front of the property is a driveway providing car standing for a couple of vehicles along with gravel display area. The side gate leads through the side covered entry to the attractive well maintained rear garden with patio areas, mature borders, faux grass and rear summer house. There is also a single garage in a block around the corner from the property. An internal viewing comes highly recommended to appreciate the size and layout of accommodation on offer. EPC rating is C and Council tax is band C.

17' 11" x 9' 3" (5.46m x 2.82m)

**Double Glazed Conservatory** 9' 2" x 7' 5" (2.79m x 2.26m)

Kitchen

13' 11" x 7' 5" (4.24m x 2.26m)

Landing

**Bedroom** 

14' 7" x 9' 3" (4.45m x 2.82m)

**Bedroom** 