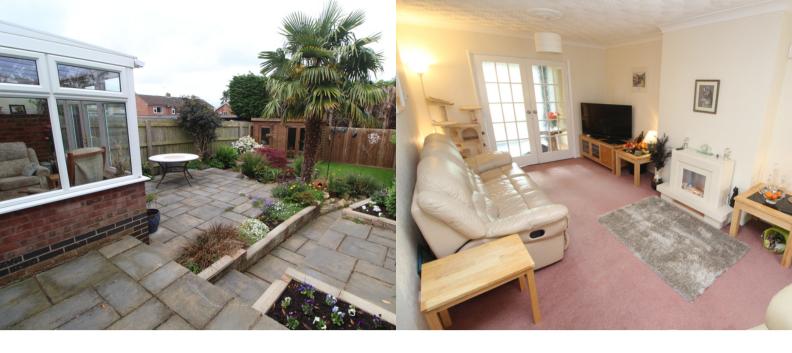

## PROPERTY DESCRIPTION

Extended spacious three bedroom semi detached property in the sought after village location of Cosby. Offering generous accommodation throughout the property comprises of entrance porch, entrance hallway with stairs leading to the first floor. The 19ft Lounge has open access to the dining area and also opens up into the rear good size rear reception/garden room with window overlooking the rear and access to the double glazed conservatory to the rear with double doors leading to the garden. The ground floor is completed by the kitchen which is fitted with a range of base and wall units, understairs store and side access door leading out to the side covered entry/utility area. To the first floor the landing leads to three well proportioned bedrooms and a family bathroom with tiled decor. The property further benefits from gas fired central heating system and double glazing. Externally to the front of the property is a driveway providing car standing for a couple of vehicles along with gravel display area. The side gate leads through the side covered entry to the attractive well maintained rear garden with patio areas, mature borders, faux grass and rear summer house. There is also a single garage in a block around the corner from the property. An internal viewing comes highly recommended to appreciate the size and layout of accommodation on offer. EPC rating is C and Council tax is band C.

## **ROOM DESCRIPTIONS**

**Entrance Porch** 

**Entrance Hall** 

Lounge

19' 9" x 10' 7" (6.02m x 3.23m)

**Dining Area** 

8' 9" x 7' 5" (2.67m x 2.26m)

Rear Reception/Garden Room