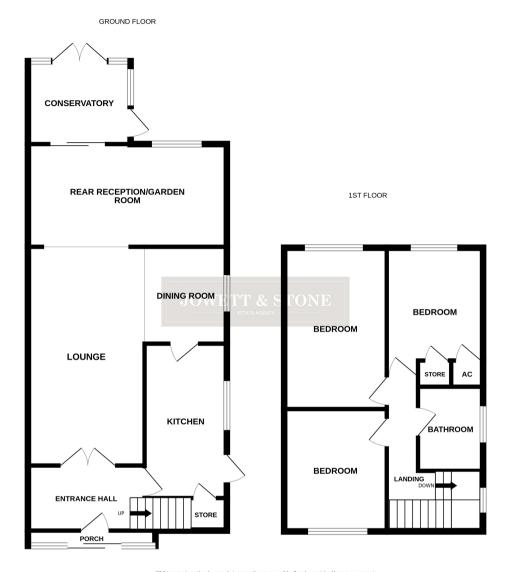

## **ROOM DESCRIPTIONS**

**Entrance Porch** 

**Entrance Hall** 

Lounge

19' 9" x 10' 7" (6.02m x 3.23m)

**Dining Area** 

8' 9" x 7' 5" (2.67m x 2.26m)

Rear Reception/Garden Room

17' 11" x 9' 3" (5.46m x 2.82m)

**Double Glazed Conservatory** 9' 2" x 7' 5" (2.79m x 2.26m)

Kitchen

13' 11" x 7' 5" (4.24m x 2.26m)

Landing

**Bedroom** 

14' 7" x 9' 3" (4.45m x 2.82m)

**Bedroom** 

11' 4" x 9' 4" (3.45m x 2.84m)

Bedroom

10' 3" plus ent rec x 9' 0" (3.12m x 2.74m)

**Family Bathroom** 

External

Rear Garden

Garage In Block

Whilst every attempt has been made to ensure the accuracy of the floorplan contained here, measurements of doors, windows, comes and any other items are approximate and no responsibility is taken for any error, omission or mis-statement. This plan is for illustrative purposes only and should be used as such by any prospective purchaser. The services, systems and appliances shown have not been tested and no guarantee as to their operability or efficiency; can be given.