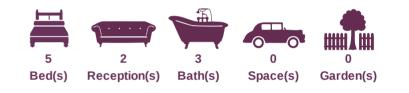

- £530 PER PERSON PER MONTH (£122.31 WEEKLY)
- THREE BATHROOMS
- STONES THROW FROM MARLOW THEATRE
- BILLS PACKAGE AVAILABLE
- VIDEO TOUR https://youtu.be/oUdXNQOchGA
- FIVE DOUBLE BEDROOMS
- CITY CENTRE LOCATION
- CLOSE TO UNIVERSITIES
- Bills include Gas, Elec, Water, TV Licence, Water, Waste Water & **Unlimited BT Infinity Wireless**
- AVAILABLE JUL 24