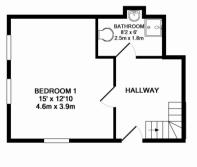

1ST FLOOR APPROX. FLOOR AREA 382 SQ.FT. (35.5 SQ.M.)

2ND FLOOR APPROX. FLOOR AREA 382 SQ.FT. (35.5 SQ.M.)

absolute living

info@absoluteliving.co.uk 2002 2002 9002

Canterbury, CT1 2JB Best Lane

ATTIC APPROX.FLOOR AREA 231 SQ.FT. (21.5 SQ.M.) TOTAL APPROX.FLOOR AREA 1631 SQ.FT. (15.15 SQ.M.) tempt has been made to ensure the accuracy of the floor plan cardinated here.

tempt has been made to ensure the accuracy of the floor plan contained here dows, rooms and any other items are approximate and no responsibility is tak mis-statement. This plan is for illustrative purposes only and should be used archaser. The services, systems and appliances shown have not been tested a as to their operability or efficiency can be given Mode with Metropic & 2015