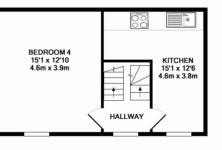

Absolute Living 143 Battersea High Street, London SW11 3JS 020 3002 9002 info@absoluteliving.co.uk

Most Central House in Canterbury. Separate Living Room and Separate Kitchen/ Dining Room. The lower floor offers a large double bedroom and a shower room with WC and sink, raised ground floor large double bedroom with en-suite bathroom, first floor large double, bathroom and living room, second floor large double and fully equipped kitchen and separate dining area, third floor large double bedroom. Very convenient for University of Kent and Canterbury Christ Church Universities. TV points in each room.