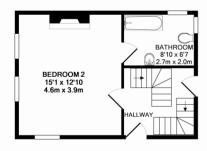

1ST FLOOR APPROX. FLOOR AREA 382 SQ.FT. (35.5 SQ.M.)

2ND FLOOR APPROX. FLOOR AREA 382 SQ.FT. (35.5 SQ.M.)

absolute living

info@absoluteliving.co.uk 2002 2002 9002

Canterbury, CT1 2JB Best Lane

ATTIC APPROX.FLOOR AREA 231 SQ.FT. (21.5 SQ.M.) TOTAL APPROX.FLOOR AREA 1631 SQ.FT. (15.15 SQ.M.) tempt has been made to ensure the accuracy of the floor plan cardinated here.

tempt has been made to ensure the accuracy of the floor plan contained here dows, rooms and any other items are approximate and no responsibility is tak mis-statement. This plan is for illustrative purposes only and should be used archaser. The services, systems and appliances shown have not been tested a as to their operability or efficiency can be given Mode with Metropic & 2015