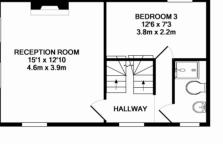

Absolute Living 143 Battersea High Street, London SW11 3JS 020 3002 9002 info@absoluteliving.co.uk

Most Central House in Canterbury. Separate Living Room and Separate Kitchen/ Dining Room. The lower floor offers a large double bedroom and a shower room with WC and sink, raised ground floor large double bedroom with en-suite bathroom, first floor large double, bathroom and living room, second floor large double and fully equipped kitchen and separate dining area, third floor large double bedroom. Very convenient for University of Kent and Canterbury Christ Church Universities. TV points in each room.