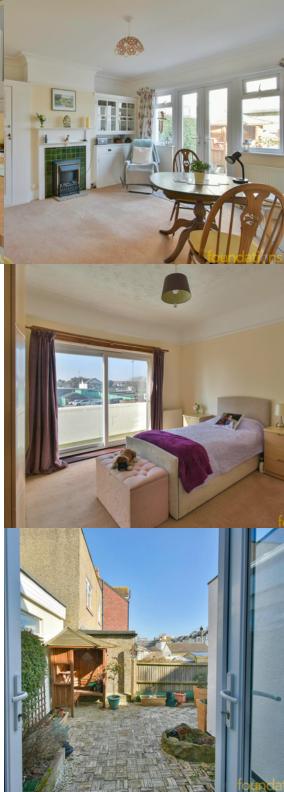

#### PROPERTY DESCRIPTION

JUST OFF THE SEAFRONT. A rarely available FOUR BEDROOM mid terraced house in this most sought after location just off Bexhill Seafront and adjacent to Egerton Park & the Polegrove. This deceptively spacious and characterful home is one not to be missed and has ground floor accommodation comprising; entrance porch, spacious entrance hall, westerly aspect lounge, dining room with double doors leading to the garden, good size kitchen and shower room. On the first floor there are four bedrooms with bedrooms one and two benefitting from a west facing balcony with SEA VIEWS and across the Polegrove and a further shower room. Outside there are low maintenance gardens. Further benefits include double glazing and gas fired central heating system with a recently installed boiler. EPC - D.

#### Lounge

12' 7" x 11' 11" (3.84m x 3.63m) Double glazed with window to the front, ceiling coving, picture rail, feature fireplace, radiator.

## Dining Room

13' 2" x 11' 11" (4.01m x 3.63m) Double glazed windows and doors to the rear with the latter leading to the garden, ceiling coving, recessed cupboards and display units, radiator.

## Master Bedroom

12' 8" x 12' 2" (3.86m x 3.71m) Double glazed sliding doors leading to the balcony and with views across the Polegrove and towards the sea, picture rail, wash hand basin, radiator.

## Outside

The front garden is mainly paved for ease of maintenance.

To the rear garden is also low maintenance, raised timber framed bed, area laid with wooden tiled, paved area, outside water tap, gated access.