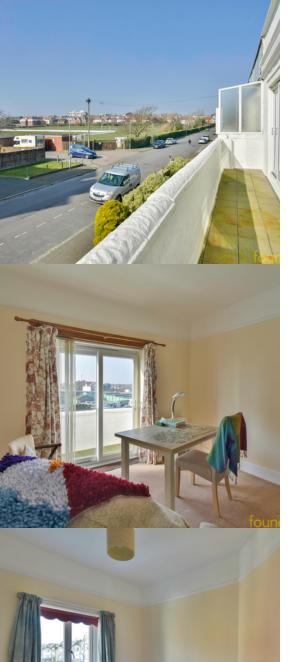

## Master Bedroom

12' 8" x 12' 2" (3.86m x 3.71m) Double glazed sliding doors leading to the balcony and with views across the Polegrove and towards the sea, picture rail, wash hand basin, radiator.

#### Balcony

 $21' 4'' \times 2' 11''$  (6.50m x 0.89m) Accessed via both bedrooms one and two and with views over the Polegrove and towards the sea.

#### Bedroom Two

11' 9"  $\times$  10' 1" (3.58m  $\times$  3.07m) Double glazed sliding door leading to the balcony with views over the Polegrove and towards the sea, radiator, two cupboards.