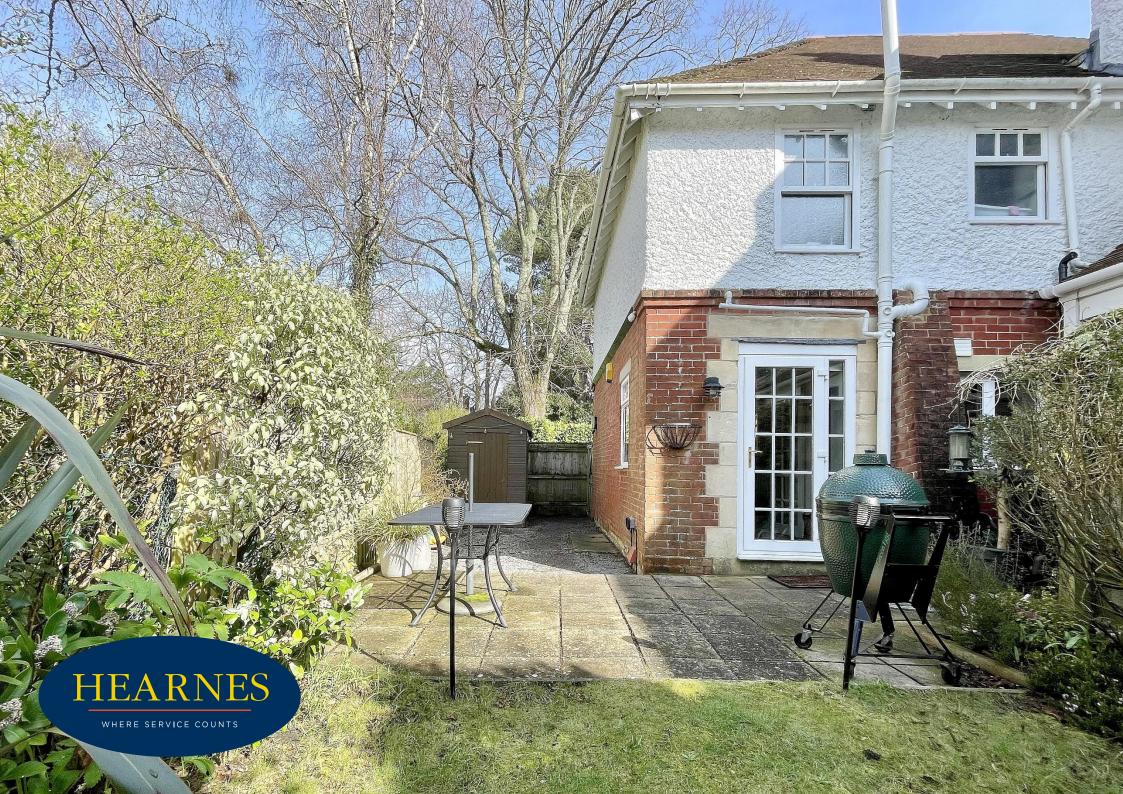

At the rear of the property lies a private garden that enjoys a south-westerly aspect. Featuring a patio adjoining the property, perfect for alfresco dining, a well-maintained lawn with established borders and an additional shingled area accommodating a convenient storage shed.