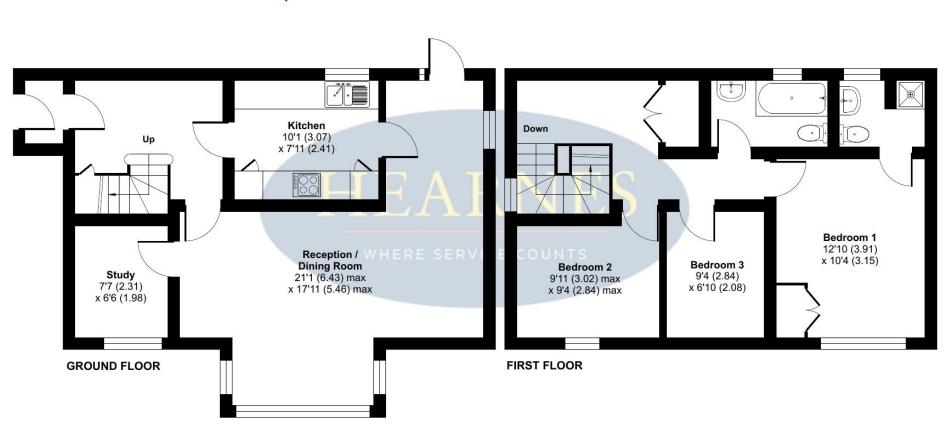

## West Cliff Lodge, Bournemouth, BH4

Approximate Area = 1091 sq ft / 101.4 sq m
For identification only - Not to scale

Floor plan produced in accordance with RICS Property Measurement Standards incorporating International Property Measurement Standards (IPMS2 Residential). © nlichecom 2024. Produced for Hearnes Bournemouth Estates Ltd. REF: 1103871