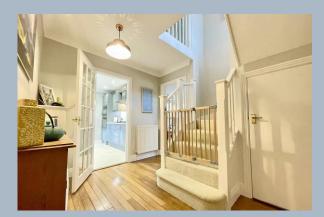

On entering the property through an attractive porch area, a hallway with stairs leading to the first floor landing opens into an impressive living/dining room providing access onto a private garden. A separate refitted kitchen features a comprehensive range of floor and wall mounted units finished with a contrasting work surface, fitted fridge/freezer, double oven and space for further white goods. The ground floor accommodation is complete with a study overlooking the front aspect.