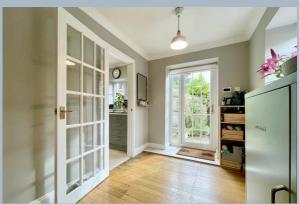

On entering the property through an attractive porch area, a hallway with stairs leading to the first floor landing opens into an impressive living/dining room providing access onto a private garden. A separate refitted kitchen features a comprehensive range of floor and wall mounted units finished with a contrasting work surface, fitted fridge/freezer, double oven and space for further white goods. The ground floor accommodation is complete with a study overlooking the front aspect.