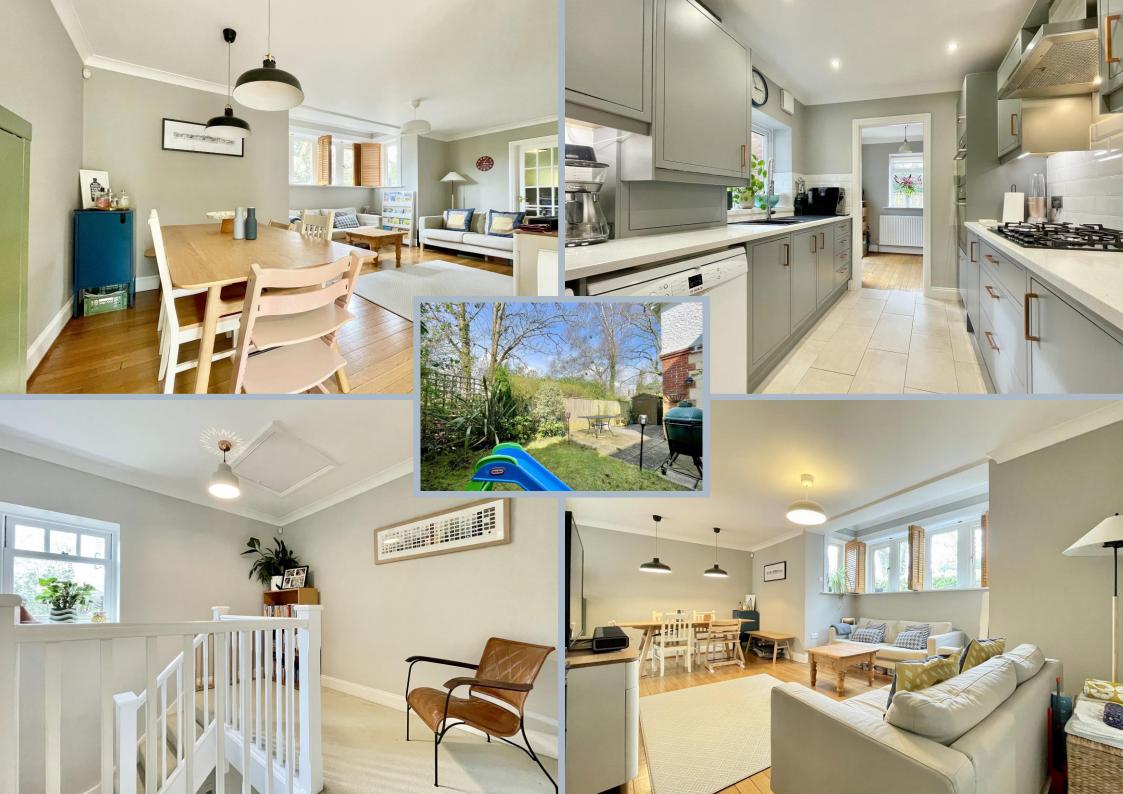

A unique opportunity to purchase a three-bedroom home located in the premier Alum Chine only a moments' walk from the award winning sandy beaches and within easy reach of Westbourne and Bournemouth Town Centre. Superbly presented throughout the property benefits from two bath/shower rooms, open plan living/dining room, luxury refitted kitchen, private garden and allocated parking. An internal viewing is highly recommended.

On entering the property through an attractive porch area, a hallway with stairs leading to the first floor landing opens into an impressive living/dining room providing access onto a private garden. A separate refitted kitchen features a comprehensive range of floor and wall mounted units finished with a contrasting work surface, fitted fridge/freezer, double oven and space for further white goods. The ground floor accommodation is complete with a study overlooking the front aspect.

Situated on the first floor are the properties three bedrooms and two bath/shower rooms. The master suite overlooking the front aspect benefits from an ensuite shower room with WC, hand wash basin and separate shower enclosure. Completing the first-floor accommodation a family bathroom with WC, hand wash basin and bath with shower over.

At the rear of the property lies a private garden that enjoys a south-westerly aspect. Featuring a patio adjoining the property, perfect for alfresco dining, a well-maintained lawn with established borders and an additional shingled area accommodating a convenient storage shed.