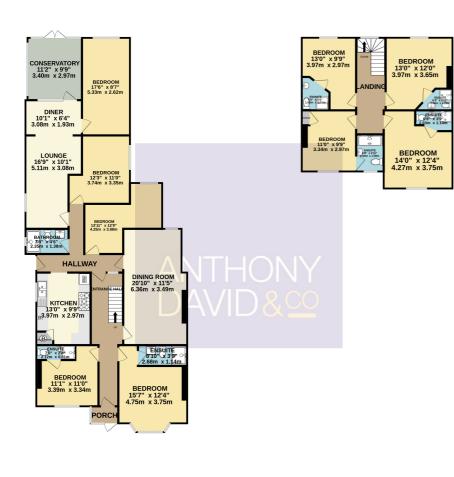

## ANTHONY DAVID&

 $(\bigstar)$ 

Guest Bedroom 15'7" x 12' 4" (4.75m x 3.76m) En-Suite Shower 8' 10" x 3' 9" (2.69m x 1.14m) Guest Bedroom 11' 1" x 11' 0" (3.38m x 3.35m) En-Suite Shower 7' 0" x 2' 8" (2.13m x 0.81m) Communal Dining Room 20' 10" x 11' 5" (6.35m x 3.48m) Communal Kitchen 13' 0" x 9' 9" (3.96m x 2.97m) Lounge 16'9" x 10' 1" (5.11m x 3.07m) Diner 10' 1" x 6' 4" (3.07m x 1.93m) Conservatory 11' 2" x 9' 9" (3.40m x 2.97m) Bedroom 17' 6" x 8' 7" (5.33m x 2.62m) Bedroom 13' 11" x 12' 9" (4.24m x 3.89m) Bedroom 12'3" x 11'0" (3.73m x 3.35m) Bathroom 7'8" x 4'6" (2.34m x 1.37m) Guest Bedroom 14' 0" x 12' 4" (4.27m x 3.76m) En-Suite Shower 6' 8" x 3' 9" (2.03m x 1.14m) Guest Bedroom 13' 0" x 12' 0" (3.96m x 3.66m) En-Suite Shower 6' 8" x 3' 9" (2.03m x 1.14m) Guest Bedroom 13' 0" x 9' 9" (3.96m x 2.97m) En-Suite Shower 6' 5" x 5' 0" (1.96m x 1.52m) Guest Bedroom 11'0" x 9'9" (3.35m x 2.97m) En-Suite Shower 6' 8" x 4' 11" (2.03m x 1.50m)

approximate and no responsibility is taken for any error ive purposes only and should be used as such by any

TOTAL FLOOR AREA: 2268 sq.ft. (210.7 sq.m.) approx. mpt has been made to ensure the accuracy of the floorplan contained her the second and other items are approximate and no responsibility is ta