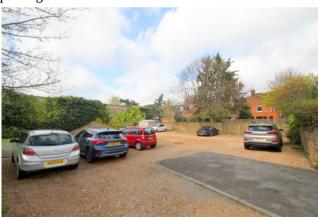

# **Communal Grounds & Parking**

Well maintained grounds, bin storage & residents parking.

**Ground Floor** 

 $\label{eq:total} \mbox{Total Area: 51.7 m}^2 \dots 556 \mbox{ ft}^2$  All measurements are approximate and for display purposes only.