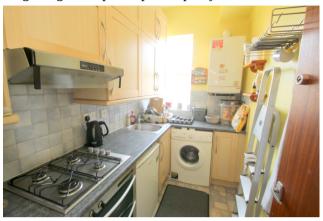

#### Kitchen

Side aspect double glazed window, range of fitted units at eye and base level, laminate roll edged worktops, sink drainer unit, wall mounted gas boiler, built-in oven and hob with extractor over, space for washing machine and fridge. Light and power points, partly tiled walls.