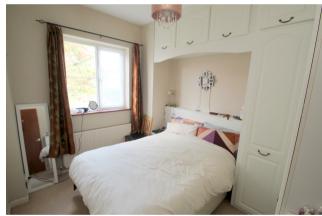

## Bedroom 1

Rear aspect double glazed window, light and power points, radiator, range of built-in wardrobes.