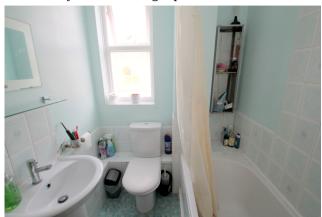

## Bathroom

Side aspect double glazed window, white three piece bathroom suite comprising panel enclosed bath with shower over, low level W.C and pedestal wash hand basin. Partly tiled walls, light point.