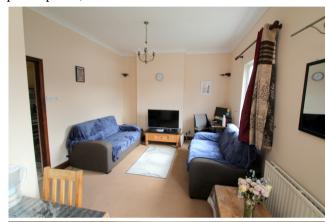

## Lounge/Diner

Twin front aspect double glazed windows, light and power points, radiator.