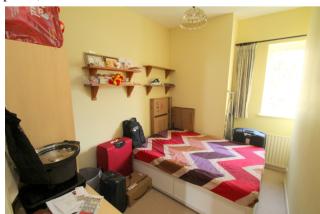

## Bedroom 2

Rear aspect double glazed window, light and power points, radiator.