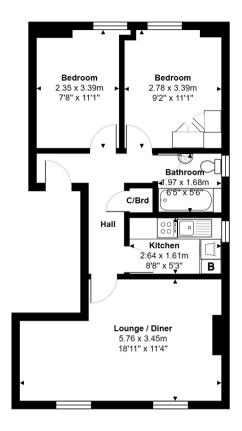

## ROOM DESCRIPTIONS

#### **Communal Entrance**

With security-entry system, stairs to first floor.

## **Entrance Hall**

With hardwood front door, light and power power points, security-entry phone, doors to:

## Lounge/Diner

Twin front aspect double glazed windows, light and power points, radiator.

#### Kitchen

Side aspect double glazed window, range of fitted units at eye and base level, laminate roll edged worktops, sink drainer unit, wall mounted gas boiler, built-in oven and hob with extractor over, space for washing machine and fridge. Light and power points, partly tiled walls.

## Bedroom 1

Rear aspect double glazed window, light and power points, radiator, range of built-in wardrobes.

## Bedroom 2

Rear aspect double glazed window, light and power points, radiator.

## Bathroom

Side aspect double glazed window, white three piece bathroom suite comprising panel enclosed bath with shower over, low level W.C and pedestal wash hand basin. Partly tiled walls, light point.

# **Communal Grounds & Parking**

Well maintained grounds, bin storage & residents parking.

**Ground Floor** 

 $\label{eq:total} \mbox{Total Area: 51.7 m}^2 \dots 556 \mbox{ ft}^2$  All measurements are approximate and for display purposes only.