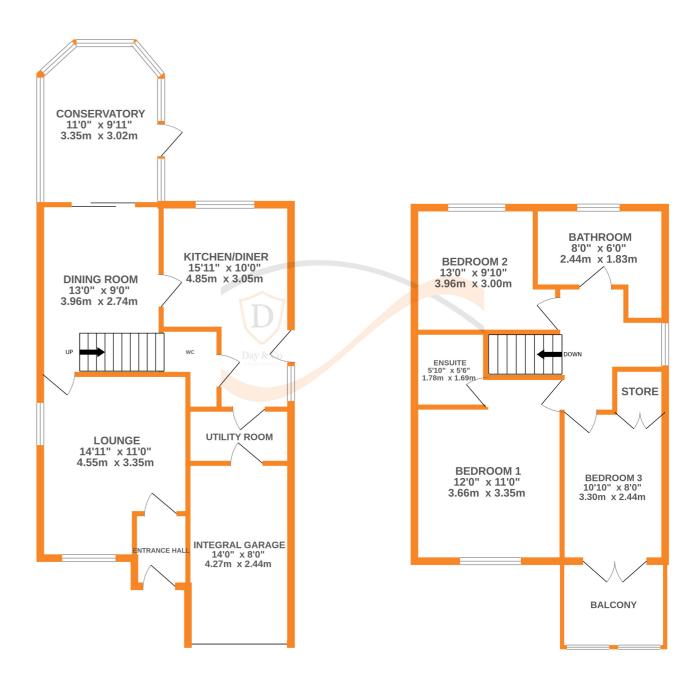

## **FULL DESCRIPTION**

An ideal purchase for the growing family is this deceptively spacious three double bedroom semi-detached family home situated in a quiet cul-de-sac position in the popular residential area of Low Utley with excellent access to Keighley Golf Course, Airedale General Hospital and Keighley Leisure Centre. The well proportioned accommodation comprises of an entrance hall leading into the lounge which has a living flame gas coal effect fire, radiator, double glazed window to the front. The dining room has double glazed sliding doors leading to the conservatory which in turn has double glazed door leading to the rear garden. The dining kitchen has a range of modern base and wall mounted units, integrated double oven, microwave, slimline dishwasher and five ring gas hob. There is access to a downstairs WC and separate utility room, as well as the integral garage. To the first floor there are three bedrooms, the master having an en-suite shower room with shower cubicle, WC, wash hand basin, there are double glazed doors from the third bedroom to a private balcony. The house bathroom is a real feature of this property having a five piece suite comprising of a spa bath, shower cubicle, WC, wash hand basin and bidet. Externally there is a double drive leading to the integral garage and additional parking, there is an enclosed rear patio garden. Viewing essential to fully appreciate, EPC rating is C.

GROUND FLOOR 1ST FLOOR

Whilst every attempt has been made to ensure the accuracy of the floorplan contained here, measurements of doors, windows, rooms and any other items are approximate and no responsibility is taken for any error, omission or mis-statement. This plan is for illustrative purposes only and should be used as such by any prospective purchaser. The services, systems and appliances shown have not been tested and no guarantee as to their operability or efficiency can be given. Made with Metropix @2021.