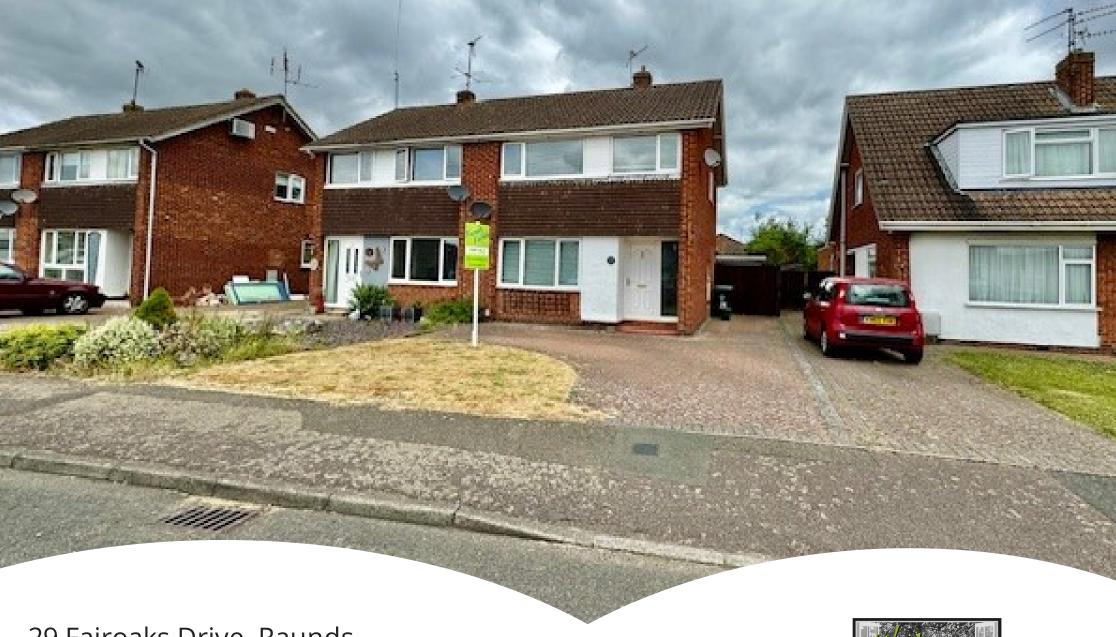

29 Fairoaks Drive, Raunds, Wellingborough, Northamptonshire. NN9 6HJ

#### Front Garden

The front of this property is established with shaped lawn. There is plenty of parking to the front and down to the side. You can even open the wooden gates and drive to the garage.