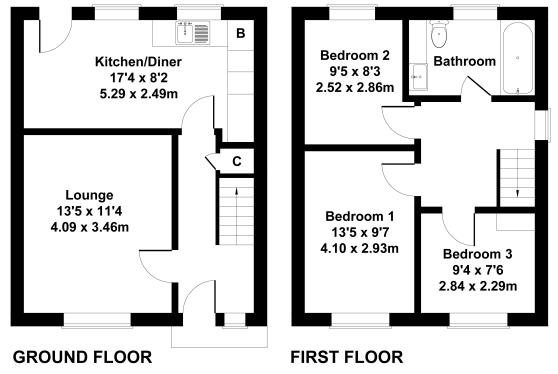

### Lounge

 $3.460m \times 4.099m (11' 4" \times 13' 5")$  Spacious lounge with double glazed window to the front aspect. The lounge is complemented with wall lights, radiator, numerous electrical sockets, TV point and telephone point.

# Kitchen / Dining Room

2.491m x 5.296m (8' 2" x 17' 5") The kitchen-dining room is situated to the rear of this property and benefits access to the large garden. There are double glazed windows to the kitchen and dining room with a double glazed door. The kitchen is fitted with light style cabinets to include, roll top work surfaces and a 1.5 bowl Asterite sink with swan neck mixer tap. There is a Belling electric oven and Baumatic Halogen hob and shaped extraction canopy over. Kitchen has spaces for washing machine, free standing fridge / freezer and dishwasher. The Baxi boiler is also located in the kitchen. The kitchen is lit by inset lighting, and there are ceramic floor tiles. Kitchen is includes a cupboard and numerous electrical sockets.

#### **Bedroom One**

2.934m x 4.101m (9' 8" x 13' 5") The main bedroom is situated to the front of this property. Dressed in neutral shades, so you can style to your unique taste. There is a double glazed window to the front. The flooring is laminate so easily kept clean. Radiator completes the picture along with double sockets.

#### Bedroom Two

 $2.527m \times 2.868m$  (8' 3" x 9' 5") The generous bedroom two over looks the rear garden and will obviously let in

the summer sunshine. There is a double glazed window to the rear. Door to a handy storage cupboard, laminate flooring and radiator.

#### Bedroom Three

 $2.294m \times 2.844m$  (7' 6" x 9' 4") MAX. This bedroom is ideal as a bedroom, or maybe used as an office if working from home. There is a double glazed window to the front and cupboard. The flooring is laminate and there is a radiator.

# Family Bathroom

Family bathroom is located to the rear. There is an opaque double glazed window for privacy. The suite is white and includes a bath with shower over, low level WC, pedestal and wash hand basin. Stylish chrome ladder radiator / towel rail, shaving electrical outlet socket. The flooring is ceramic with extraction fan system.