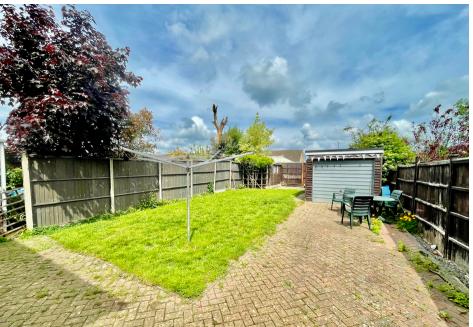

#### Rear Garden

The property has large rear garden and is ideal for a growing family, or maybe to get creative with and redesign. There is full width patio area leading onto the open lawn. There are double opening wooden gates leading to the front driveway allowing you to drive down to the garage if required. The garden is also fitted with an outside water tap, and there is security lighting. Garden also has a shed. Garden is enclosed by timber fencing.