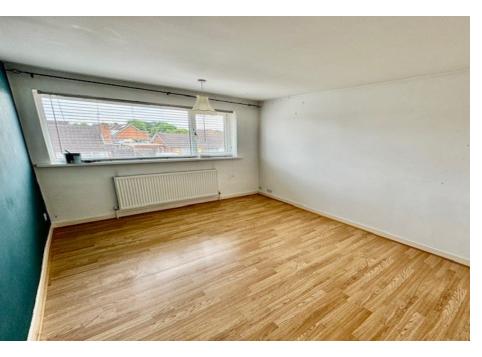

#### **Bedroom One**

2.934m x 4.101m (9' 8" x 13' 5") The main bedroom is situated to the front of this property. Dressed in neutral shades, so you can style to your unique taste. There is a double glazed window to the front. The flooring is laminate so easily kept clean. Radiator completes the picture along with double sockets.

#### Bedroom Two

 $2.527m \times 2.868m$  (8' 3" x 9' 5") The generous bedroom two over looks the rear garden and will obviously let in

the summer sunshine. There is a double glazed window to the rear. Door to a handy storage cupboard, laminate flooring and radiator.

#### Bedroom Three

 $2.294m \times 2.844m$  (7' 6" x 9' 4") MAX. This bedroom is ideal as a bedroom, or maybe used as an office if working from home. There is a double glazed window to the front and cupboard. The flooring is laminate and there is a radiator.