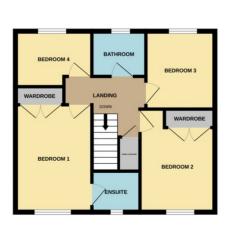

## **Bourne**

£300,000

\*\*\*WELL PRESENTED THROUGHOUT\*\*\* Offers are invited in excess of £310,000 for this lovely modern detached family home located overlooking the wide open green space. This property has four good size bedrooms, a refitted ensuite, bathroom and cloakroom. There are two reception rooms, conservatory, kitchen/breakfast and utility room. Outside there is a good size south facing garden, to the front there is a driveway leading to a single garage. This property is within walking distance to Bourne Grammar School and local amenities. With the nature reserve to the front of the property there is a real feeling of space. To fully appreciate this property, viewings are highly recommended. Energy Rating TBC /Council Tax Band D.