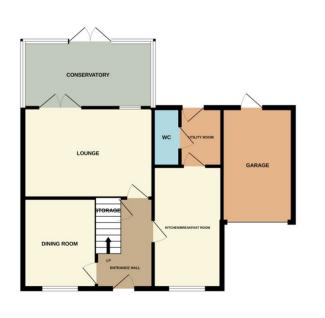

## **Bourne**

£300,000

\*\*\*WELL PRESENTED THROUGHOUT\*\*\* Offers are invited in excess of £310,000 for this lovely modern detached family home located overlooking the wide open green space. This property has four good size bedrooms, a refitted ensuite, bathroom and cloakroom. There are two reception rooms, conservatory, kitchen/breakfast and utility room. Outside there is a good size south facing garden, to the front there is a driveway leading to a single garage. This property is within walking distance to Bourne Grammar School and local amenities. With the nature reserve to the front of the property there is a real feeling of space. To fully appreciate this property, viewings are highly recommended. Energy Rating TBC /Council Tax Band D.