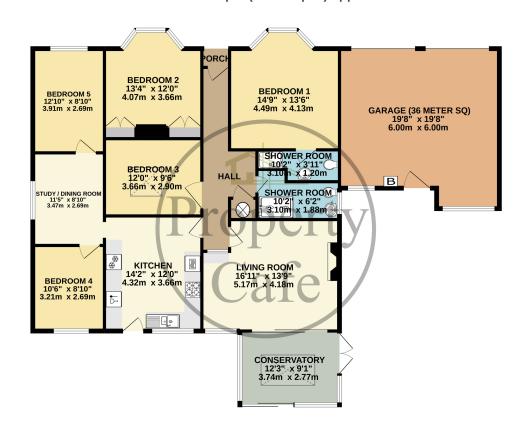

30 Thorne Crescent, Bexhill-on-Sea, East Sussex, TN39 5JH

£675,000

- Marketing Guide Price: £675,000 TO £695,000:
- Extended Five Bed Detached Bungalow
- Highly Sought After Location
- Spacious & Well Presented Throughout
- Modern Fitted Kitchen-Diner
- Five Good Size Family Bedrooms
- Gated In & Out Driveway
- Lovely Garden With Rural Backdrop
- Master Bedroom With En-Suite
- · Gas Central Heated & D.Glazed
- Large Double Garage & Storage
- Immaculate Landscaped Gardens
- Additional Study Area
- Panoramic Countryside Views
- Double Garage with Remote Roller Doors
- · Ample Gated Off Rd Parking
- Modern & Neutral Decor Throughout
- Flexible & Versatile Accommodation
- Substantial Greenhouse To Remain
- Quiet Cul-De-Sac Location
- Claverham School Catchment Area
- Offered For Sale "Chain Free"

## SPACIOUS BUNGALOW (TOTAL 200 SQ METERS)

1796 sq.ft. (166.9 sq.m.) approx.