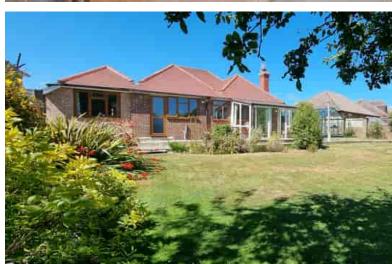

30 Thorne Crescent, Bexhill-on-Sea, East Sussex, TN39 5JH

£675,000

- Marketing Guide Price: £675,000 TO £695,000:
- Extended Five Bed Detached Bungalow
- Highly Sought After Location
- Spacious & Well Presented Throughout
- Modern Fitted Kitchen-Diner
- Five Good Size Family Bedrooms
- Gated In & Out Driveway
- Lovely Garden With Rural Backdrop
- Master Bedroom With En-Suite
- · Gas Central Heated & D.Glazed
- Large Double Garage & Storage
- Immaculate Landscaped Gardens
- Additional Study Area
- Panoramic Countryside Views
- Double Garage with Remote Roller Doors
- · Ample Gated Off Rd Parking
- Modern & Neutral Decor Throughout
- Flexible & Versatile Accommodation
- Substantial Greenhouse To Remain
- Quiet Cul-De-Sac Location
- Claverham School Catchment Area
- Offered For Sale "Chain Free"

## SPACIOUS BUNGALOW (TOTAL 200 SQ METERS)

1796 sq.ft. (166.9 sq.m.) approx.