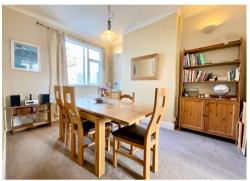

This period home enjoys many features with accommodation comprising:

To the ground floor: an entrance hall with original staircase to the first floor and storage beneath, lounge with bay window and wood burner opens to the dining room.