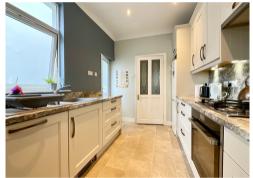

The modern kitchen is fitted with an extensive range of storage cabinets having built in appliances including oven, hob & dishwasher.

To the first floor: a split level landing leads to 2 good size bedrooms with the master bedroom having a feature fireplace and enjoys views over Newport. A superb period style bathroom is fitted with a central free standing roll top bath, corner shower cubicle, wash hand basin on plinth and W.C.