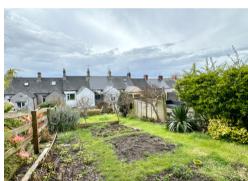

Outside: To the front: a terrace forecourt. To the rear: an enclosed paved area with attached store/utility, steps lead up to a large garden laid mainly to lawn with central patio area and vegetable garden with green house.