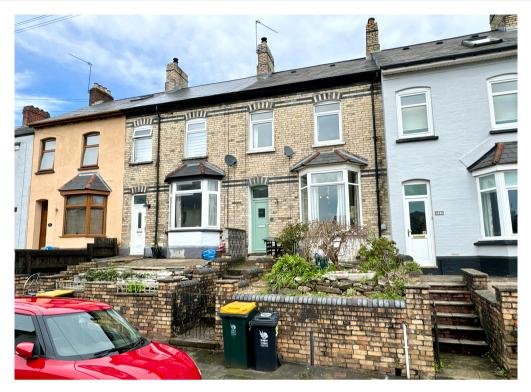

35 Crescent Road, Newport. NP19 8LW £214,950
Tenure Freehold

- ATTRACTIVE BAY FRONTED MID TERRACE PROPERTY
- SITUATED OFF VICTORIA AVENUE
- 2 GOOD SIZE BEDROOMS
- LOUNGE WITH WOOD BURNER OPENING TO DINING ROOM

- ENTRANCE HALL
- SUPERB BATHROOM
- LARGE REAR GARDEN
- NO CHAIN

\*AN ATTRACTIVE BAY FRONTED MID TERRACE PROPERTY SITUATED OFF VICTORIA AVENUE, BENEFITING FROM A LARGE REAR GARDEN AND ENJOYING VIEWS OVER NEWPORT.\*

Outside: To the front: a terrace forecourt. To the rear: an enclosed paved area with attached store/utility, steps lead up to a large garden laid mainly to lawn with central patio area and vegetable garden with green house.