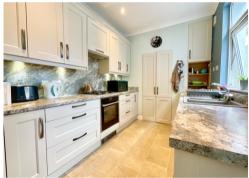

The modern kitchen is fitted with an extensive range of storage cabinets having built in appliances including oven, hob & dishwasher.

To the first floor: a split level landing leads to 2 good size bedrooms with the master bedroom having a feature fireplace and enjoys views over Newport. A superb period style bathroom is fitted with a central free standing roll top bath, corner shower cubicle, wash hand basin on plinth and W.C.