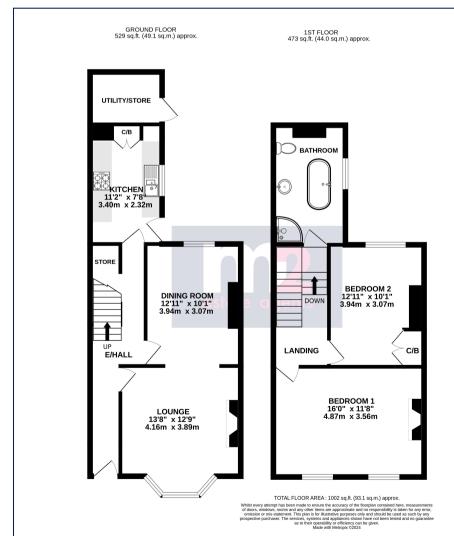

This period home enjoys many features with accommodation comprising:

To the ground floor: an entrance hall with original staircase to the first floor and storage beneath, lounge with bay window and wood burner opens to the dining room.

The modern kitchen is fitted with an extensive range of storage cabinets having built in appliances including oven, hob & dishwasher.

To the first floor: a split level landing leads to 2 good size bedrooms with the master bedroom having a feature fireplace and enjoys views over Newport. A superb period style bathroom is fitted with a central free standing roll top bath, corner shower cubicle, wash hand basin on plinth and W.C.

Outside: To the front: a terrace forecourt. To the rear: an enclosed paved area with attached store/utility, steps lead up to a large garden laid mainly to lawn with central patio area and vegetable garden with green house.