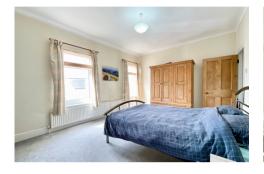

The modern kitchen is fitted with an extensive range of storage cabinets having built in appliances including oven, hob & dishwasher.

To the first floor: a split level landing leads to 2 good size bedrooms with the master bedroom having a feature fireplace and enjoys views over Newport. A superb period style bathroom is fitted with a central free standing roll top bath, corner shower cubicle, wash hand basin on plinth and W.C.