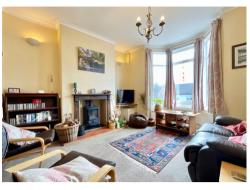

This period home enjoys many features with accommodation comprising:

To the ground floor: an entrance hall with original staircase to the first floor and storage beneath, lounge with bay window and wood burner opens to the dining room.