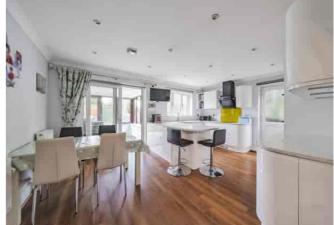

ENTRANCE HALL, 16' SITTING ROOM WITH WOOD BURNING STOVE, 16' KITCHEN/DINING ROOM, 14' CONSERVATORY, PRINCIPAL BEDROOM WITH EN SUITE SHOWER ROOM, ONE FURTHER DOUBLE BEDROOM, CHILDS BEDROOM/STUDY, FAMILY BATHROOM, GARDEN, GARAGE (CURRENTLY BEING USED AS A HOME OFFICE), PARKING AND GARDENS

This comprises an entrance hall, 16' sitting room with wood burning stove, 16' kitchen/dining room with stylish fittings, 14' conservatory, principal bedroom with en suite shower room, family bathroom, further double bedroom and a smaller room that would be ideal as a young child's bedroom or study. Tasteful decor complements the well considered living spaces, and the property benefits from custom made New England style blinds at the front.