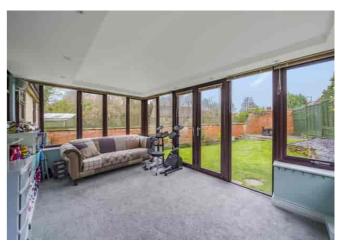

This comprises an entrance hall, 16' sitting room with wood burning stove, 16' kitchen/dining room with stylish fittings, 14' conservatory, principal bedroom with en suite shower room, family bathroom, further double bedroom and a smaller room that would be ideal as a young child's bedroom or study. Tasteful decor complements the well considered living spaces, and the property benefits from custom made New England style blinds at the front.