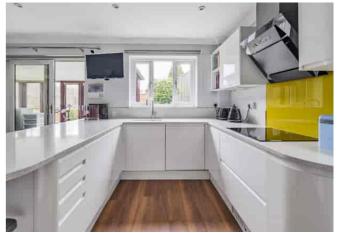

ENTRANCE HALL, 16' SITTING ROOM WITH WOOD BURNING STOVE, 16' KITCHEN/DINING ROOM, 14' CONSERVATORY, PRINCIPAL BEDROOM WITH EN SUITE SHOWER ROOM, ONE FURTHER DOUBLE BEDROOM, CHILDS BEDROOM/STUDY, FAMILY BATHROOM, GARDEN, GARAGE (CURRENTLY BEING USED AS A HOME OFFICE), PARKING AND GARDENS

This comprises an entrance hall, 16' sitting room with wood burning stove, 16' kitchen/dining room with stylish fittings, 14' conservatory, principal bedroom with en suite shower room, family bathroom, further double bedroom and a smaller room that would be ideal as a young child's bedroom or study. Tasteful decor complements the well considered living spaces, and the property benefits from custom made New England style blinds at the front.