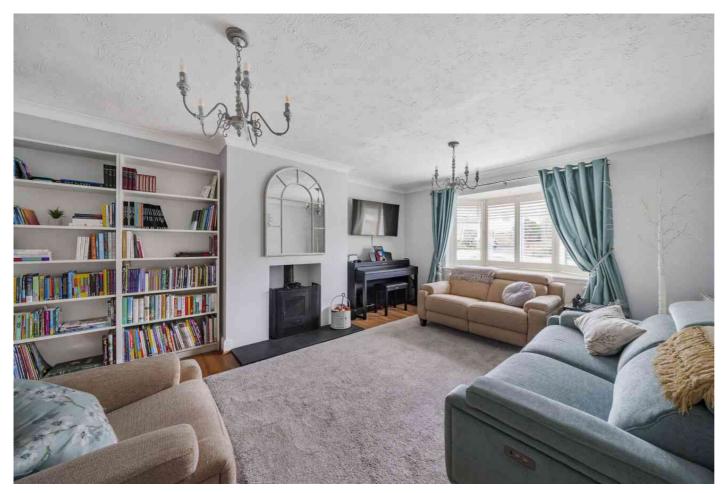

ENTRANCE HALL, 16' SITTING ROOM WITH WOOD BURNING STOVE, 16' KITCHEN/DINING ROOM, 14' CONSERVATORY, PRINCIPAL BEDROOM WITH EN SUITE SHOWER ROOM, ONE FURTHER DOUBLE BEDROOM, CHILDS BEDROOM/STUDY, FAMILY BATHROOM, GARDEN, GARAGE (CURRENTLY BEING USED AS A HOME OFFICE), PARKING AND GARDENS

This comprises an entrance hall, 16' sitting room with wood burning stove, 16' kitchen/dining room with stylish fittings, 14' conservatory, principal bedroom with en suite shower room, family bathroom, further double bedroom and a smaller room that would be ideal as a young child's bedroom or study. Tasteful decor complements the well considered living spaces, and the property benefits from custom made New England style blinds at the front.