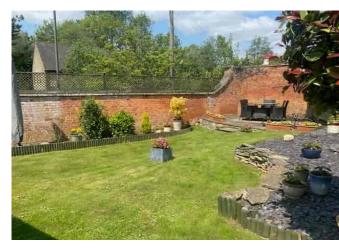

#### Outside

There is a brick paved driveway providing off road parking for two vehicles leading to a single detached garage. The garage is currently being used as a home office but could easily be reinstated as a garage. The well manicured gardens are open plan to the front with lots of spring bulbs. There is a side pedestrian gate leading to the rear level garden with lawns, a paved seating area at the rear of plot, which is an ideal entertaining area. The garden enjoys privacy with a red brick wall and fencing forming the boundary.