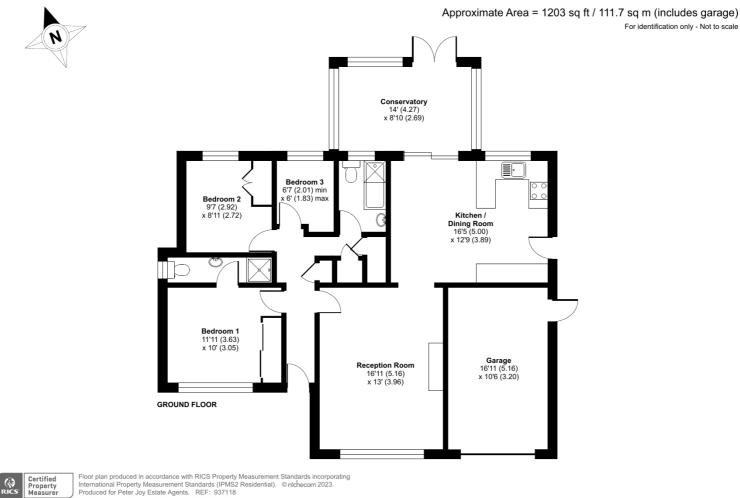

ENTRANCE HALL, 16' SITTING ROOM WITH WOOD BURNING STOVE, 16' KITCHEN/DINING ROOM, 14' CONSERVATORY, PRINCIPAL BEDROOM WITH EN SUITE SHOWER ROOM, ONE FURTHER DOUBLE BEDROOM, CHILDS BEDROOM/STUDY, FAMILY BATHROOM, GARDEN, GARAGE (CURRENTLY BEING USED AS A HOME OFFICE), PARKING AND GARDENS

This comprises an entrance hall, 16' sitting room with wood burning stove, 16' kitchen/dining room with stylish fittings, 14' conservatory, principal bedroom with en suite shower room, family bathroom, further double bedroom and a smaller room that would be ideal as a young child's bedroom or study. Tasteful decor complements the well considered living spaces, and the property benefits from custom made New England style blinds at the front.