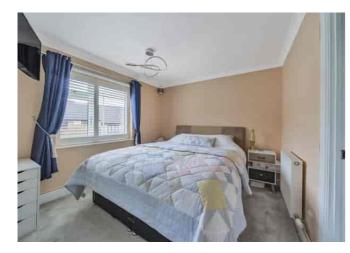

This comprises an entrance hall, 16' sitting room with wood burning stove, 16' kitchen/dining room with stylish fittings, 14' conservatory, principal bedroom with en suite shower room, family bathroom, further double bedroom and a smaller room that would be ideal as a young child's bedroom or study. Tasteful decor complements the well considered living spaces, and the property benefits from custom made New England style blinds at the front.