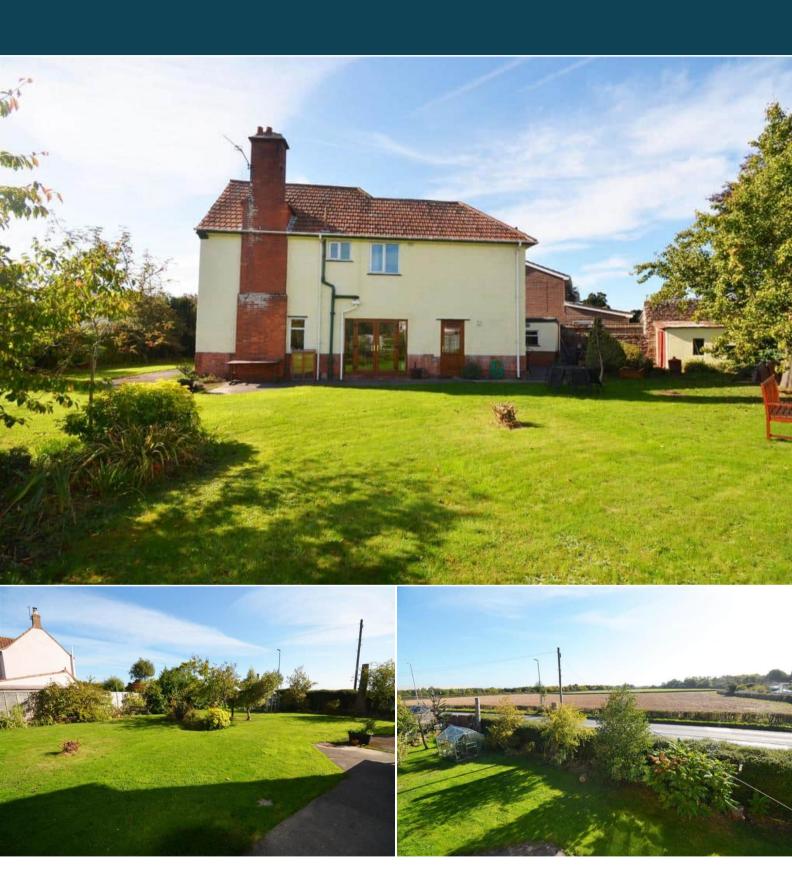

## Bridgwater Road Bridgwater

Bettermove are pleased to present this charming four bedroom detached house in North Petherton.

The property benefits from double glazing, gas central heating throughout and has a garage and gated driveway providing ample off road parking. The council tax band is F.

The interior of this well presented property comprises a bay fronted living room, open plan kitchen/dining room, study, guest bedroom and shower room on the ground floor. The first floor consists of four bedrooms, the family bathroom and a beautiful landing with stained glass window. The exterior boasts private gardens to all aspects with lawn and patio seating areas, perfect for enjoying the summer months and creates lots of potential for further development, subject to relevant planning permission. The property previously gained planning permission for a single dwelling Reference number 37/93/00073.

Situated in the sought after town of North Petherton, the property is close to a number of local amenities, such as shops, restaurants, pubs and cafes. Transport connections can be found from the A38, M5, Bridgwater and Taunton rail stations.