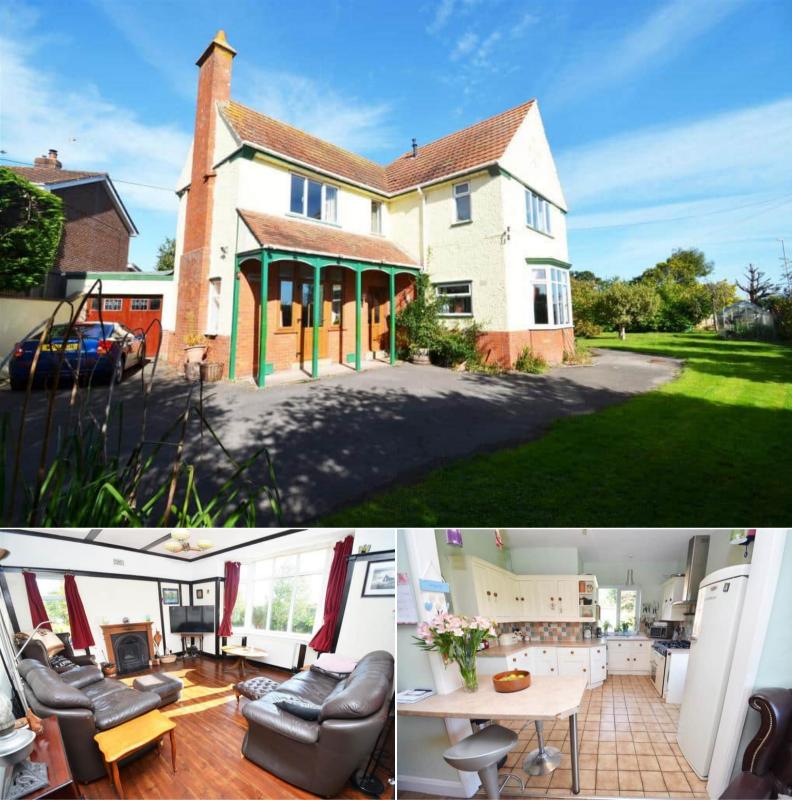

## Bridgwater Road Bridgwater

Bettermove are pleased to present this charming four bedroom detached house in North Petherton.

The property benefits from double glazing, gas central heating throughout and has a garage and gated driveway providing ample off road parking. The council tax band is F.

The interior of this well presented property comprises a bay fronted living room, open plan kitchen/dining room, study, guest bedroom and shower room on the ground floor. The first floor consists of four bedrooms, the family bathroom and a beautiful landing with stained glass window. The exterior boasts private gardens to all aspects with lawn and patio seating areas, perfect for enjoying the summer months and creates lots of potential for further development, subject to relevant planning permission. The property previously gained planning permission for a single dwelling Reference number 37/93/00073.

Situated in the sought after town of North Petherton, the property is close to a number of local amenities, such as shops, restaurants, pubs and cafes. Transport connections can be found from the A38, M5, Bridgwater and Taunton rail stations.