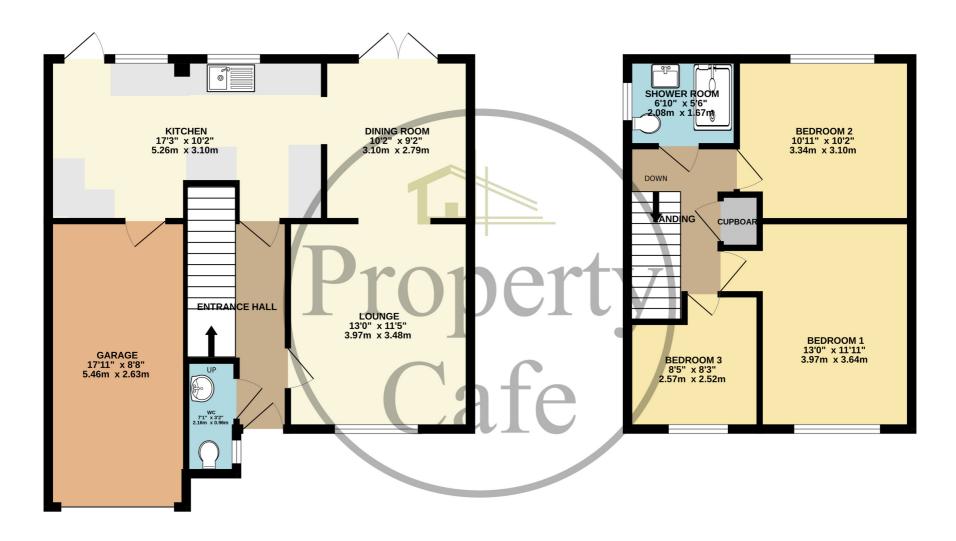

10 Deerswood Lane, Bexhill-on-Sea, East Sussex, TN39 4LT Immaculate Three Bedroom Detached Family Home In A Sought After Residential Location £445,000

Property Cafe are delighted to present to the market this immaculately presented three bedroom detached house situated in a very sought after residential position of West Bexhill. Accommodation and benefits include; Entrance hall with access to a ground floor WC and a substantial under stair storage area; Spacious lounge with ample space to relax and entertain; Separate dining room boasting french doors leading onto the garden; Modern fitted kitchen finished to an exceptionally high standard offering plenty of cupboards, worktop space and breakfast bar. The 1st floor consists of three well proportioned bedrooms in neutral colour schemes and a modern fitted shower room comprising of double walk-in shower cubicle, wash basin, WC; Storage space via a large landing cupboard and loft which is mostly boarded. Externally this house boasts a private south facing and landscaped rear garden with outside tap, light & side access; Single garage with power and off-road parking. The property is offered for sale having been extensively renovated to a high standard including Amtico flooring throughout the majority of the ground floor . We recommend you view at your earliest convenience.

## TOTAL FLOOR AREA: 1075 sq.ft. (99.9 sq.m.) approx.

Whilst every attempt has been made to ensure the accuracy of the floorplan contained here, measurements of doors, windows, rooms and any other items are approximate and no responsibility is taken for any error, omission or mis-statement. This plan is for illustrative purposes only and should be used as such by any prospective purchaser. The services, systems and appliances shown have not been tested and no guarantee as to their operability or efficiency can be given.