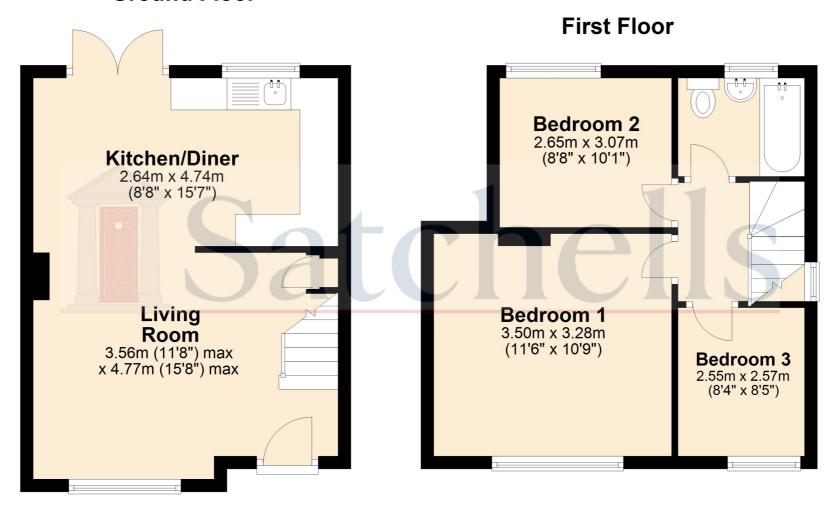

## **Ground Floor**

For illustrative purposes only - NOT TO SCALE - Measurements shown are approximate. The size and position of doors, windows, appliances and other features are approximate.

Plan produced using PlanUp.